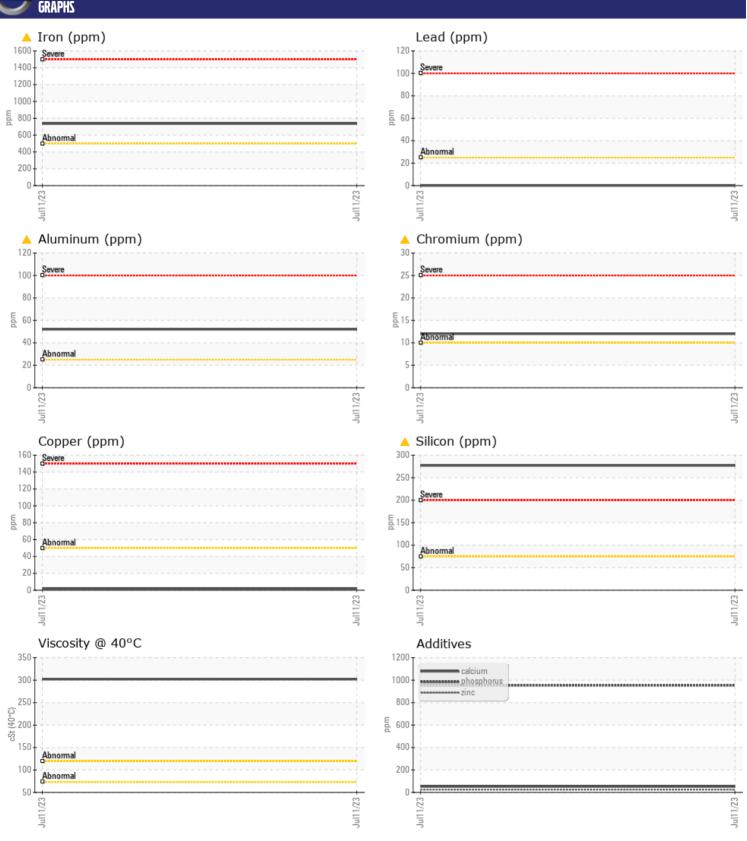

## CONSTRUCTION EQUIPMENT X58251 VOLVO EC250ELR 310708 - REAR LEFT FINAL DRIVE

Sample No: VCP413447 Oil Type: **NOT GIVEN** Job No: X58251

| SAMPLE        | INFORMATIO | N            |  |  |  |
|---------------|------------|--------------|--|--|--|
| Sample Number |            | VCP413447    |  |  |  |
| Sample Date   |            | 11 Jul 2023  |  |  |  |
| Machine Hours |            | 2639         |  |  |  |
| Oil Hours     |            | 0            |  |  |  |
| Oil Changed   |            | N/A          |  |  |  |
| Sample Status |            | ABNORMAL     |  |  |  |
|               |            |              |  |  |  |
| OIL CONDITION |            |              |  |  |  |
| Visc @ 40°C   | cSt        | <b>■302</b>  |  |  |  |
|               |            |              |  |  |  |
| VOLVO         | UNIA TION  |              |  |  |  |
| LUNIAN        | INATION    | ,            |  |  |  |
| Silicon       | ppm        | <u> </u>     |  |  |  |
| Sodium        | ppm        | <b>■</b> 5   |  |  |  |
| Potassium     | ppm        | ■20          |  |  |  |
| VOLVO         |            |              |  |  |  |
| WEAR METALS   |            |              |  |  |  |
| Iron          | ppm        | <u>^</u> 736 |  |  |  |
| Copper        | ppm        | <b>■</b> 2   |  |  |  |
| Lead          | ppm        | ■0           |  |  |  |
| Tin           | ppm        | <b>■</b> <1  |  |  |  |
| Aluminum      | ppm        | <u>▲</u> 52  |  |  |  |
| Chromium      | ppm        | <u> </u>     |  |  |  |
| Molybdenum    | ppm        | 2            |  |  |  |
| Nickel        | ppm        | <b>■</b> <1  |  |  |  |
| Titanium      | ppm        | 3            |  |  |  |
| Silver        | ppm        | 0            |  |  |  |
| Manganese     | ppm        | 8            |  |  |  |
| Vanadium      | ppm        | <1           |  |  |  |
| VOLVO         |            |              |  |  |  |
| ADDITIV       | IES        |              |  |  |  |
| Calcium       | ppm        | 52           |  |  |  |
| Magnesium     | ppm        | 7            |  |  |  |
| Zinc          | ppm        | 25           |  |  |  |
| Phosphorus    | ppm        | 954          |  |  |  |
| Barium        | ppm        | 0            |  |  |  |
| Boron         | ppm        | 73           |  |  |  |
|               |            |              |  |  |  |

## Diagnosis

We advise that you check all areas where dirt can enter the system. Resample at the next service interval to monitor. Gear wear is indicated. Elemental levels of silicon (Si) and aluminum (Al) indicate aluminasilicate (coarse dirt) ingress. The condition of the oil is acceptable for the time in service.