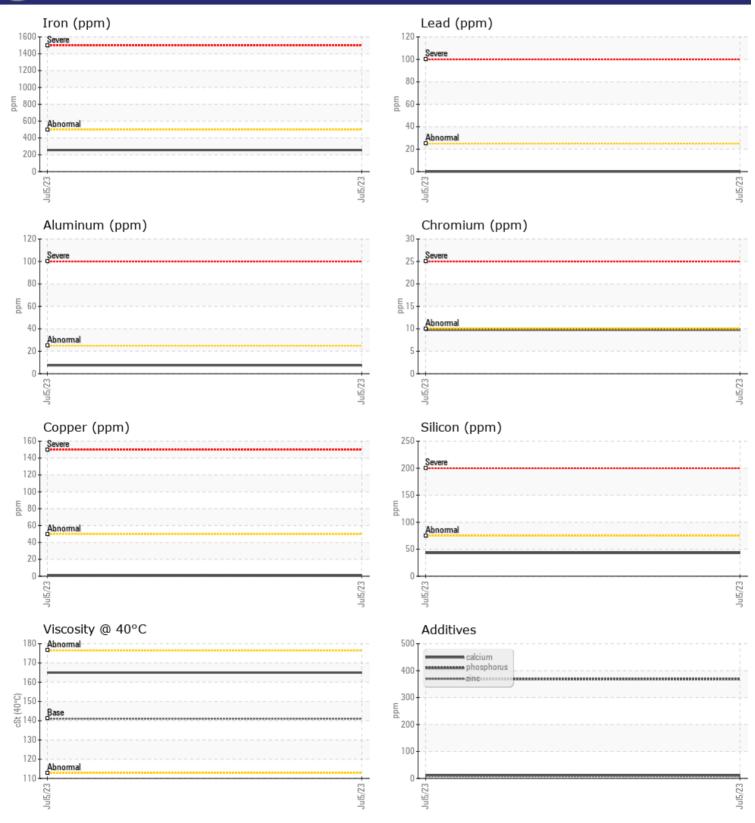

| WEAD       | METALS |              |      |  |
|------------|--------|--------------|------|--|
| WEAR       | METALS |              |      |  |
| Iron       | ppm    | 256          | <br> |  |
| Copper     | ppm    |              | <br> |  |
| Lead       | ppm    | 0            | <br> |  |
| Tin        | ppm    | <b>  </b> <1 | <br> |  |
| Aluminum   | ppm    | 8            | <br> |  |
| Chromium   | ppm    | <b>10</b>    | <br> |  |
| Molybdenum | ppm    | <b>1</b>     | <br> |  |
| Nickel     | ppm    | 0            | <br> |  |
| Titanium   | ppm    | <1           | <br> |  |
| Silver     | ppm    | 0            | <br> |  |
| Manganese  | ppm    | 6            | <br> |  |
| Vanadium   | ppm    | 0            | <br> |  |
|            |        |              |      |  |
| ADDITI     | VES    |              |      |  |
| Calcium    | nnm    | ■12          | <br> |  |

ppm Calcium 12 ■ <1 Magnesium ppm Zinc 8 ppm 369 Phosphorus ppm Barium < 1
 </p>
 ppm Boron ppm 1

 Depot:
 VOLVO8879

 Unique No:
 10560364

 Signed:
 Don Baldridge

 Report Date:
 17 Jul 2023

## **CONSTRUCTION EQUIPMENT**

GRAPHS

VOLVO