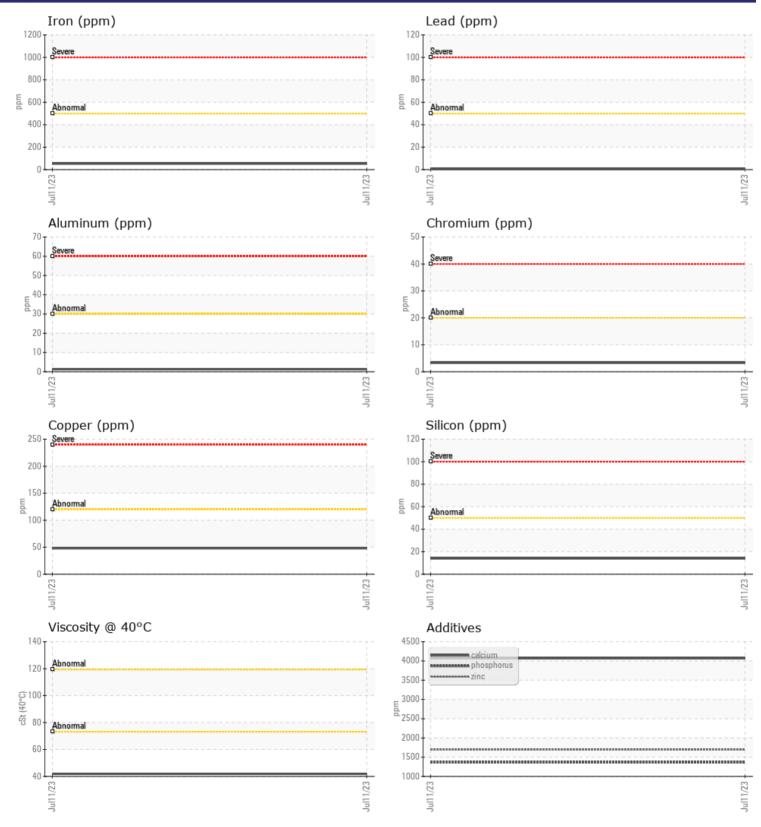

CONSTRUCTION EQUIPMENT

Sample No:VCP414286Oil Type:NOT GIVENJob No:10658 HERC RENTALS

VOLVO

| VOLVO         |               |              |       |  |
|---------------|---------------|--------------|-------|--|
| SAMPL         | E INFORMATION |              |       |  |
| Sample Number | -             | VCP414286    | <br>  |  |
| Sample Date   |               | 11 Jul 2023  | <br>  |  |
| Machine Hours |               | 775          | <br>  |  |
| Oil Hours     |               | 0            | <br>  |  |
| Oil Changed   |               | N/A          | <br>  |  |
| Sample Status |               | ABNORMAL     | <br>  |  |
|               |               |              |       |  |
| VOLVO         |               |              |       |  |
|               | DITION        |              | <br>_ |  |
| Visc @ 40°C   | cSt           | <b>41.9</b>  | <br>  |  |
|               |               |              |       |  |
|               | MINATION      |              |       |  |
| Silicon       |               |              | <br>  |  |
|               | ppm           | 14           |       |  |
| Sodium        | ppm           | <b>□</b> 10  | <br>  |  |
| Potassium     | ppm           | 2            | <br>  |  |
| VOLVO         |               |              |       |  |
| WEAR I        | METALS        |              |       |  |
| Iron          | ppm           | 53           | <br>  |  |
| Copper        | ppm           | <b>48</b>    | <br>  |  |
| Lead          | ppm           | <b>  </b> <1 | <br>  |  |
| Tin           | ppm           | 5            | <br>  |  |
| Aluminum      | ppm           | <b>1</b>     | <br>  |  |
| Chromium      | ppm           | 3            | <br>  |  |
| Molybdenum    | ppm           | 3            | <br>  |  |
| Nickel        | ppm           | 0            | <br>  |  |
| Titanium      | ppm           | 0            | <br>  |  |
| Silver        | ppm           | 0            | <br>  |  |
| Manganese     | ppm           | 10           | <br>  |  |
| Vanadium      | ppm           | 0            | <br>  |  |
|               |               |              |       |  |
|               | VES           |              | <br>  |  |
| Calcium       | ppm           | 4070         | <br>  |  |
| Magnesium     | ppm           | 14           | <br>  |  |
| Zinc          | ppm           | 1697         | <br>  |  |
| Phosphorus    | ppm           | 1365         | <br>  |  |
| Barium        | ppm           | 0            | <br>  |  |
| D             | F F           | 407          |       |  |