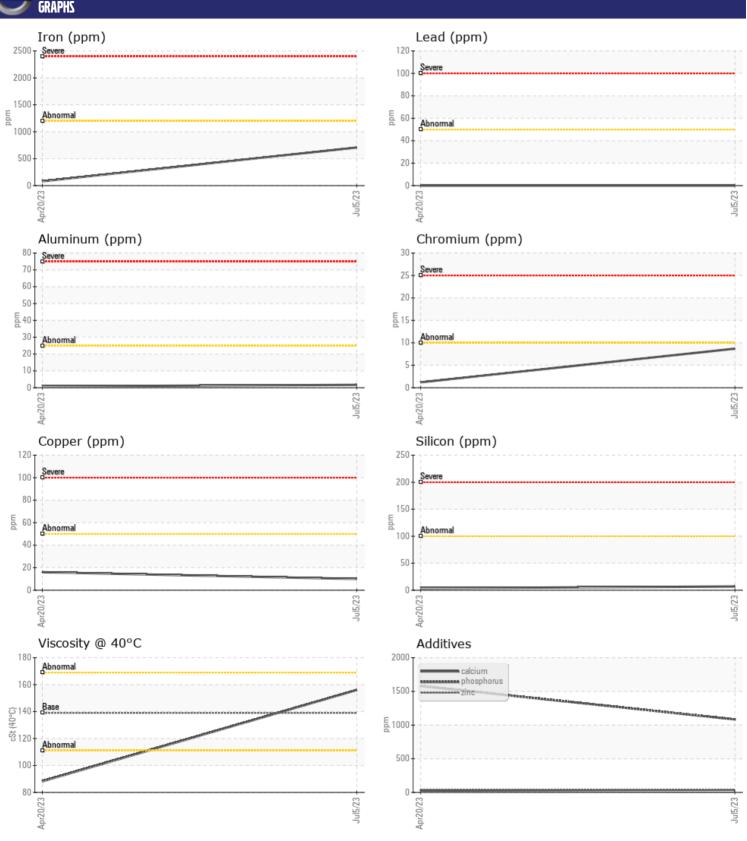

CONSTRUCTION EQUIPMENT
SW-21056-2 CASTLE VA VOLVO ECR355E 314373 - SWING DRIV

Oil Type: VOLVO PREMIUM GEAR OIL 80W-90 GL-5

Job No: SW-21056-2 CASTLE VA

| VOLVO         |               |               |             |      |
|---------------|---------------|---------------|-------------|------|
| SAMPLI        | E INFORMATION |               |             |      |
| Sample Number | •             | VCP426867     | VCP406786   | <br> |
| Sample Date   |               | 05 Jul 2023   | 20 Apr 2023 | <br> |
| Machine Hours |               | 1810          | 1347        | <br> |
| Oil Hours     |               | 1000          | 1347        | <br> |
| Oil Changed   |               | Changed       | Changed     | <br> |
| Sample Status |               | NORMAL        | ATTENTION   | <br> |
|               |               |               |             |      |
| OIL CON       | IDITION       |               |             |      |
| Visc @ 40°C   | cSt           | ■156          | ▲ 88.2      | <br> |
| VOLVO         |               |               |             |      |
| CONTAI        | MINATION      |               |             |      |
| Silicon       | ppm           | <b>7</b>      | <b>4</b>    | <br> |
| Sodium        | ppm           | <b>■&lt;1</b> | <b>-</b> <1 | <br> |
| Potassium     | ppm           | <b>■&lt;1</b> | <b>0</b>    | <br> |
|               |               |               |             |      |
| WEAR I        | METALS        |               |             |      |
| Iron          | ppm           | <b>707</b>    | ■81         | <br> |
| Copper        | ppm           | <b>10</b>     | ■16         | <br> |
| Lead          | ppm           | ■0            | □0          | <br> |
| Tin           | ppm           | <b>■&lt;1</b> | 0           | <br> |
| Aluminum      | ppm           | <b>2</b>      | < 1         | <br> |
| Chromium      | ppm           | <b>■</b> 9    | <b>1</b>    | <br> |
| Molybdenum    | ppm           | 32            | ■28         | <br> |
| Nickel        | ppm           | <b>■&lt;1</b> | <b>0</b>    | <br> |
| Titanium      | ppm           | <1            | <1          | <br> |
| Silver        | ppm           | 0             | 0           | <br> |
| Manganese     | ppm           | <b>8</b>      | <b>2</b>    | <br> |
| Vanadium      | ppm           | 0             | 0           | <br> |
| VOLVO         |               |               |             | <br> |
| ADDITIV       | VES           |               |             |      |
| Calcium       | ppm           | ■18           | ■29         | <br> |
| Magnesium     | ppm           | <b>■&lt;1</b> | 2           | <br> |
| Zinc          | ppm           | ■36           | <b>4</b> 3  | <br> |
| Phosphorus    | ppm           | <b>1083</b>   | ■1580       | <br> |
| Barium        | ppm           | ■ 0           | <b>0</b>    | <br> |
| Boron         | ppm           | <b>169</b>    | 200         | <br> |
|               |               |               |             |      |

## Diagnosis

Resample at the next service interval to monitor.All component wear rates are normal. There is no indication of any contamination in the oil. The condition of the oil is acceptable for the time in service.