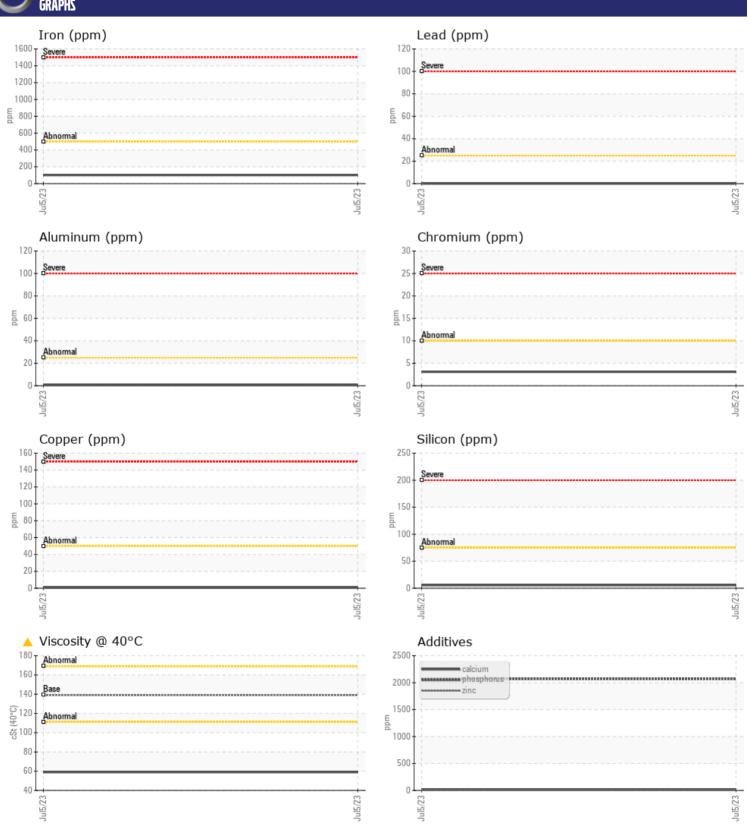

CONSTRUCTION EQUIPMENT
SW-21056-2 CASTLE VA VOLVO ECR355E 314373 - REAR RIGHT

Sample No: VCP423006

Oil Type: VOLVO PREMIUM GEAR OIL 80W-90 GL-5

Job No: SW-21056-2 CASTLE VA

| VOLVO         | INFORMATIO  | VI            |              |  |
|---------------|-------------|---------------|--------------|--|
|               | INFURMATIUI |               |              |  |
| Sample Number |             | VCP423006     | <br>         |  |
| Sample Date   |             | 05 Jul 2023   | <br>         |  |
| Machine Hours |             | 1810          | <br>         |  |
| Oil Hours     |             | 1810          | <br>         |  |
| Oil Changed   |             | Changed       | <br>         |  |
| Sample Status |             | ATTENTION     | <br>         |  |
|               |             |               |              |  |
| OIL CON       | NITION      |               |              |  |
| Visc @ 40°C   | cSt         | <u>▲</u> 59.0 | <br>         |  |
| VISC @ 40°C   | CST         | <u> </u>      | <br>         |  |
| VOLVO         |             |               |              |  |
| CONTAN        | MINATION    |               |              |  |
| Silicon       | ppm         | <b>6</b>      | <br>         |  |
| Sodium        | ppm         | <b>-</b> <1   | <br>         |  |
| Potassium     | ppm         |               | <br>         |  |
|               |             | _             |              |  |
| VOLVO         | AFTAL C     |               |              |  |
| WEAR          | AE I ALS    |               | <br><u>.</u> |  |
| Iron          | ppm         | ■101          | <br>         |  |
| Copper        | ppm         | ■1            | <br>         |  |
| Lead          | ppm         | ■0            | <br>         |  |
| Tin           | ppm         | <b>■</b> <1   | <br>         |  |
| Aluminum      | ppm         | <b>■</b> <1   | <br>         |  |
| Chromium      | ppm         | <b>■</b> 3    | <br>         |  |
| Molybdenum    | ppm         | <b>■</b> 7    | <br>         |  |
| Nickel        | ppm         | <b>■</b> 0    | <br>         |  |
| Titanium      | ppm         | <1            | <br>         |  |
| Silver        | ppm         | 0             | <br>         |  |
| Manganese     | ppm         | <b>2</b>      | <br>         |  |
| Vanadium      | ppm         | 0             | <br>         |  |
| VOLVO         |             |               | <br>         |  |
| ADDITIV       | /ES         |               |              |  |
| Calcium       | ppm         | <b>18</b>     | <br>         |  |
| Magnesium     | ppm         | <b>0</b>      | <br>         |  |
| Zinc          | ppm         | <b>■</b> 13   | <br>         |  |
| Phosphorus    | ppm         | 2070          | <br>         |  |
| Barium        |             | <b>0</b>      | <br>         |  |
| Boron         | ppm         | <b>149</b>    | <br>         |  |
| DOTOTT        | ppm         | <b>143</b>    |              |  |

## Diagnosis

The oil change at the time of sampling has been noted. Resample at the next service interval to monitor.All component wear rates are normal. There is no indication of any contamination in the oil. The oil viscosity is lower than normal. Confirm oil type.