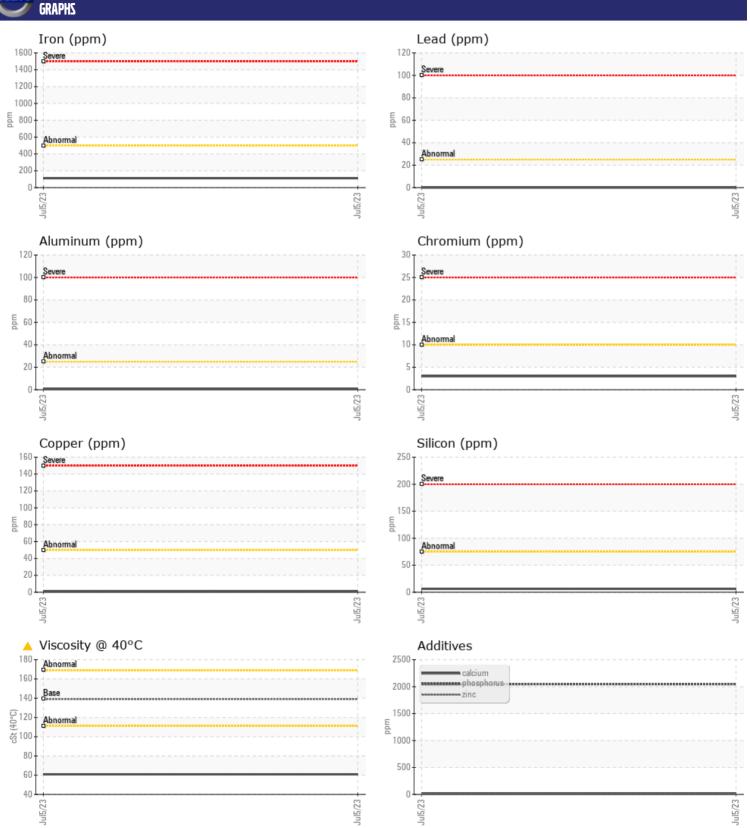

CONSTRUCTION EQUIPMENT
SW-21056-2 CASTLE VA VOLVO ECR355E 314373 - REAR LEFT FILE

Sample No: VCP419288

Oil Type: VOLVO PREMIUM GEAR OIL 80W-90 GL-5

Job No: SW-21056-2 CASTLE VA

| SAMPLE        | E INFORMATION | N             |      |  |
|---------------|---------------|---------------|------|--|
| Sample Number | -             | VCP419288     | <br> |  |
| Sample Date   |               | 05 Jul 2023   | <br> |  |
| Machine Hours |               | 1810          | <br> |  |
| Oil Hours     |               | 1810          | <br> |  |
| Oil Changed   |               | Changed       | <br> |  |
| Sample Status |               | ATTENTION     | <br> |  |
|               |               |               |      |  |
| OIL CON       | DITION        |               |      |  |
| Visc @ 40°C   | cSt           | ▲ 60.9        | <br> |  |
| VOLVO         |               |               |      |  |
| CONTAI        | MINATION      |               |      |  |
| Silicon       | ppm           | <b>6</b>      | <br> |  |
| Sodium        | ppm           | <b>-</b> <1   | <br> |  |
| Potassium     | ppm           | <b>■&lt;1</b> | <br> |  |
|               |               |               |      |  |
| WEAR          | METALS        |               |      |  |
|               | AE I ALS      | ·             |      |  |
| Iron          | ppm           | ■112          | <br> |  |
| Copper        | ppm           | <b>■</b> <1   | <br> |  |
| Lead          | ppm           | ■0            | <br> |  |
| Tin           | ppm           | <b></b>       | <br> |  |
| Aluminum      | ppm           | <b>-&lt;1</b> | <br> |  |
| Chromium      | ppm           | ■3            | <br> |  |
| Molybdenum    | ppm           | <b></b>       | <br> |  |
| Nickel        | ppm           | ■0            | <br> |  |
| Titanium      | ppm           | <1            | <br> |  |
| Silver        | ppm           | 0             | <br> |  |
| Manganese     | ppm           | <b>2</b>      | <br> |  |
| Vanadium      | ppm           | 0             | <br> |  |
| VOLVO         |               |               |      |  |
| ADDITIV       | VES           |               |      |  |
| Calcium       | ppm           | ■11           | <br> |  |
| Magnesium     | ppm           | <b>■</b> 0    | <br> |  |
| Zinc          | ppm           | ■9            | <br> |  |
| Phosphorus    | ppm           | <b>2047</b>   | <br> |  |
| Barium        | ppm           | ■0            | <br> |  |
| Boron         | ppm           | <b>152</b>    | <br> |  |
|               |               |               |      |  |

## Diagnosis

The oil change at the time of sampling has been noted. Resample at the next service interval to monitor.All component wear rates are normal. There is no indication of any contamination in the oil. The oil viscosity is lower than normal. Confirm oil type.