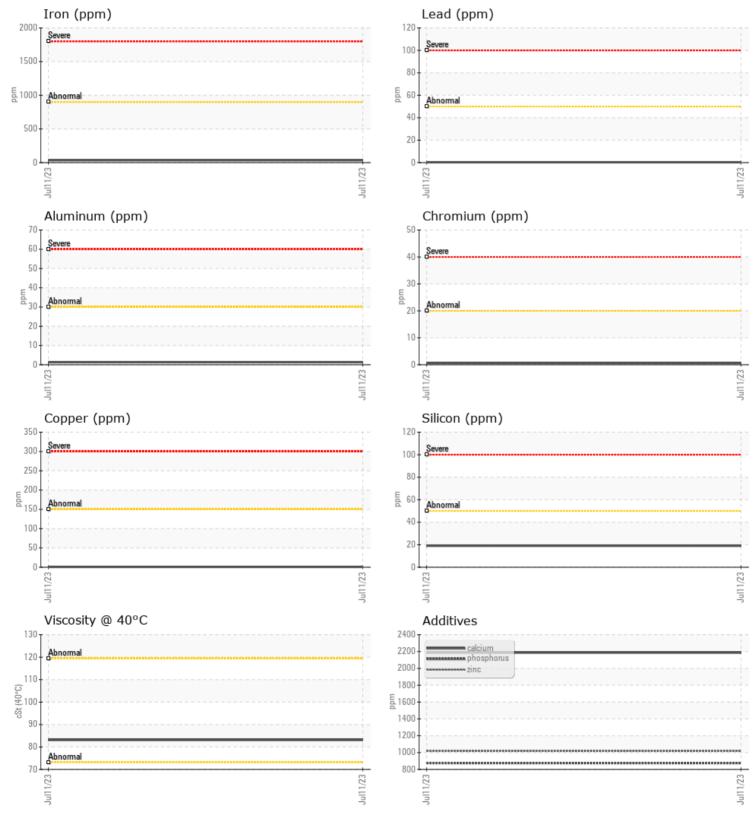

CONSTRUCTION EQUIPMENT 306218 VOLVO A40G 352961 - REAR AXLE

| Sample No: | VCP417904 |
|------------|-----------|
| Oil Type:  | NOT GIVEN |
| Job No:    | 306218    |

VOLVO

| SAMPLI        | E INFORMATION |              |      |  |
|---------------|---------------|--------------|------|--|
| Sample Number |               | VCP417904    | <br> |  |
| Sample Date   |               | 11 Jul 2023  | <br> |  |
| Machine Hours |               | 2532         | <br> |  |
| Oil Hours     |               | 0            | <br> |  |
| Oil Changed   |               | N/A          | <br> |  |
| Sample Status |               | NORMAL       | <br> |  |
|               |               |              |      |  |
| VOLVO         |               |              |      |  |
| V OIL CON     |               | <u>.</u>     |      |  |
| Visc @ 40°C   | cSt           | 83.1         | <br> |  |
|               |               |              |      |  |
|               | MINATION      |              |      |  |
| Silicon       |               | <b>1</b> 9   | <br> |  |
| Sodium        | ppm           |              |      |  |
|               | ppm           | <b>□</b> <1  | <br> |  |
| Potassium     | ppm           | ■<1          | <br> |  |
| VOLVO         |               |              |      |  |
| 💛 WEAR I      | METALS        |              |      |  |
| Iron          | ppm           | 35           | <br> |  |
| Copper        | ppm           | <b></b> <1   | <br> |  |
| Lead          | ppm           | <b></b> <1   | <br> |  |
| Tin           | ppm           | <b>  </b> <1 | <br> |  |
| Aluminum      | ppm           | <b>1</b>     | <br> |  |
| Chromium      | ppm           | <b></b> <1   | <br> |  |
| Molybdenum    | ppm           | 5            | <br> |  |
| Nickel        | ppm           | 0            | <br> |  |
| Titanium      | ppm           | 0            | <br> |  |
| Silver        | ppm           | 0            | <br> |  |
| Manganese     | ppm           | 1            | <br> |  |
| Vanadium      | ppm           | 0            | <br> |  |
|               |               |              |      |  |
|               | VFS           |              | <br> |  |
| Calcium       |               | 2187         | <br> |  |
| Magnesium     | ppm           | 69           | <br> |  |
| Zinc          | ppm           | 1017         |      |  |
| Phosphorus    | ppm           | 875          |      |  |
| Barium        | ppm           | 875<br>0     | <br> |  |
| Darium        | ppm           | U            | <br> |  |

## Diagnosis

Resample at the next service interval to monitor. Please specify the brand, type, and viscosity of the oil on your next sample.All component wear rates are normal. There is no indication of any contamination in the oil. The condition of the oil is acceptable for the time in service.