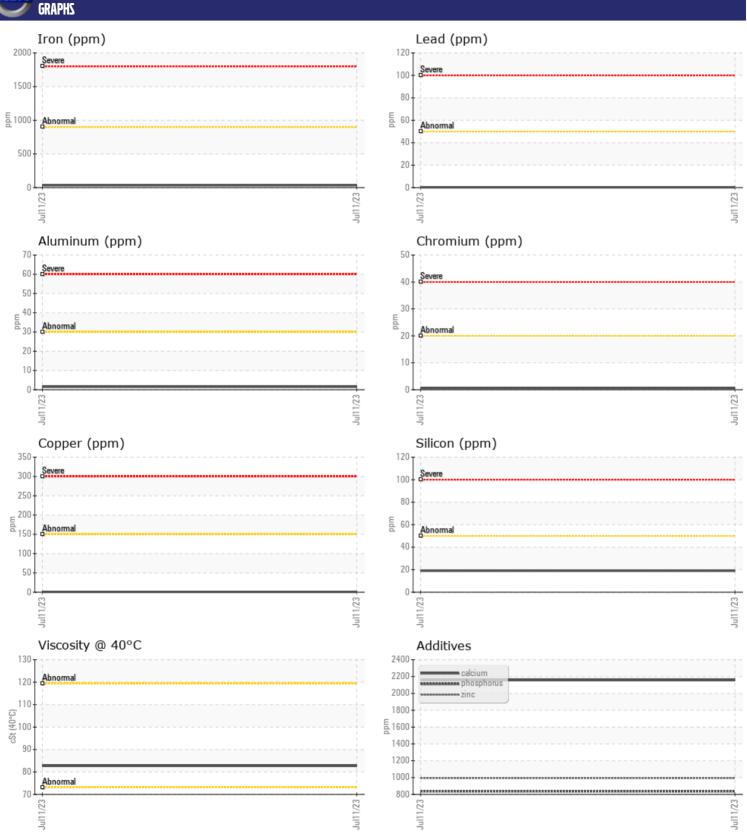

## CONSTRUCTION EQUIPMENT 306218 VOLVO A40G 352961 - BOGIE/CENTER AXLE

Sample No: VCP417824
Oil Type: NOT GIVEN
Job No: 306218

| VOLVO         | LINEODMATIO | M                                 |      |  |
|---------------|-------------|-----------------------------------|------|--|
| SAMPLE        | INFORMATIO  | N                                 |      |  |
| Sample Number |             | VCP417824                         | <br> |  |
| Sample Date   |             | 11 Jul 2023                       | <br> |  |
| Machine Hours |             | 2532                              | <br> |  |
| Oil Hours     |             | 0                                 | <br> |  |
| Oil Changed   |             | N/A                               | <br> |  |
| Sample Status |             | ABNORMAL                          | <br> |  |
|               |             |                                   |      |  |
| OIL CON       | DITION      |                                   |      |  |
| Visc @ 40°C   | cSt         | <b>82.7</b>                       | <br> |  |
|               |             |                                   |      |  |
| CONTAN        | MINATION    |                                   |      |  |
| Silicon       | ppm         | <b>1</b> 9                        | <br> |  |
| Sodium        | ppm         | <b>-</b> <1                       | <br> |  |
| Potassium     | ppm         | <br></td <td><br/></td> <td></td> | <br> |  |
|               |             | <del>_</del>                      |      |  |
| VOLVO         | AFTALC.     |                                   |      |  |
| WEAR N        | NE I ALS    |                                   |      |  |
| Iron          | ppm         | ■34                               | <br> |  |
| Copper        | ppm         | <b>■&lt;1</b>                     | <br> |  |
| Lead          | ppm         | <b></b>                           | <br> |  |
| Tin           | ppm         | <b></b>                           | <br> |  |
| Aluminum      | ppm         | ■2                                | <br> |  |
| Chromium      | ppm         | <b>■&lt;1</b>                     | <br> |  |
| Molybdenum    | ppm         | 4                                 | <br> |  |
| Nickel        | ppm         | <b>■</b> 0                        | <br> |  |
| Titanium      | ppm         | 0                                 | <br> |  |
| Silver        | ppm         | 0                                 | <br> |  |
| Manganese     | ppm         | 1                                 | <br> |  |
| Vanadium      | ppm         | 0                                 | <br> |  |
|               |             |                                   |      |  |
| ADDITIV       | /ES         |                                   |      |  |
| Calcium       | ppm         | 2157                              | <br> |  |
| Magnesium     | ppm         | 70                                | <br> |  |
| Zinc          | ppm         | 993                               | <br> |  |
| Phosphorus    | ppm         | 837                               | <br> |  |
| Barium        | ppm         | 0                                 | <br> |  |
| Boron         | ppm         | 7                                 | <br> |  |
|               |             |                                   |      |  |

## Diagnosis

No corrective action is recommended at this time. Resample at the next service interval to monitor.All component wear rates are normal. Moderate concentration of visible dirt/debris present in the oil. The condition of the oil is acceptable for the time in service.