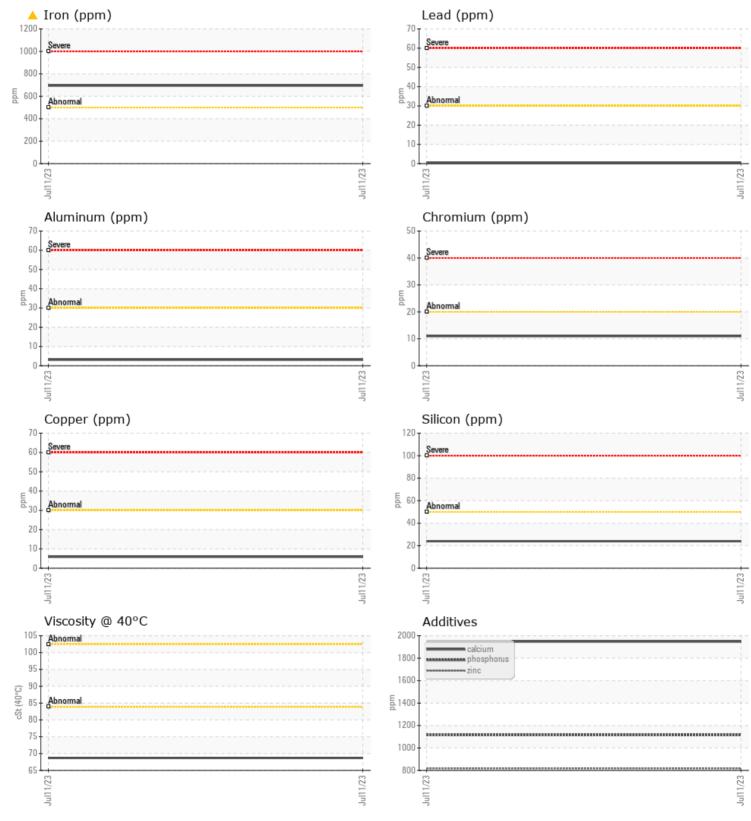

## CONSTRUCTION EQUIPMENT 306218 VOLVO A40G 352961 - DROP BOX

| Sample No: | VCP417829 |
|------------|-----------|
| Oil Type:  | NOT GIVEN |
| Job No:    | 306218    |

VOLVO

| SAMPL         | E INFORMATION |              |   |      |
|---------------|---------------|--------------|---|------|
| Sample Number |               | VCP417829    |   | <br> |
| Sample Date   |               | 11 Jul 2023  |   | <br> |
| Machine Hours |               | 2532         |   | <br> |
| Oil Hours     |               | 0            |   | <br> |
| Oil Changed   |               | N/A          |   | <br> |
| Sample Status |               | ABNORMAL     |   | <br> |
|               |               |              |   |      |
| OIL CON       |               |              |   |      |
|               |               | -            |   |      |
| Visc @ 40°C   | cSt           | 68.7         |   | <br> |
| VOLVO         |               |              |   |      |
| CONTA         | MINATION      |              |   |      |
| Silicon       | ppm           | 24           |   | <br> |
| Sodium        | ppm           | 2            |   | <br> |
| Potassium     | ppm           |              |   | <br> |
|               | ppm           |              |   |      |
| VOLVO         |               |              |   |      |
| WEAR          | METALS        |              |   |      |
| Iron          | ppm           | <u> </u>     |   | <br> |
| Copper        | ppm           | 6            |   | <br> |
| Lead          | ppm           | <b>  </b> <1 |   | <br> |
| Tin           | ppm           | <b>□</b> <1  |   | <br> |
| Aluminum      | ppm           | 3            |   | <br> |
| Chromium      | ppm           | <b>11</b>    |   | <br> |
| Molybdenum    | ppm           | 8            |   | <br> |
| Nickel        | ppm           | 5            |   | <br> |
| Titanium      | ppm           | <1           |   | <br> |
| Silver        | ppm           | 0            |   | <br> |
| Manganese     | ppm           | 11           |   | <br> |
| Vanadium      | ppm           | 0            |   | <br> |
|               |               |              |   |      |
|               | VES           |              |   |      |
| Calcium       | ppm           | 1948         |   | <br> |
| Magnesium     | ppm           | 61           |   | <br> |
| Zinc          | ppm           | 818          |   | <br> |
| Phosphorus    | ppm           | 1115         |   | <br> |
| Barium        | ppm           | 0            |   | <br> |
| Banan         | PPUI          |              | - | <br> |

## Diagnosis

No corrective action is recommended at this time. Resample at the next service interval to monitor.Gear wear is indicated. All other component wear rates are normal. There is no indication of any contamination in the oil. The condition of the oil is acceptable for the time in service.