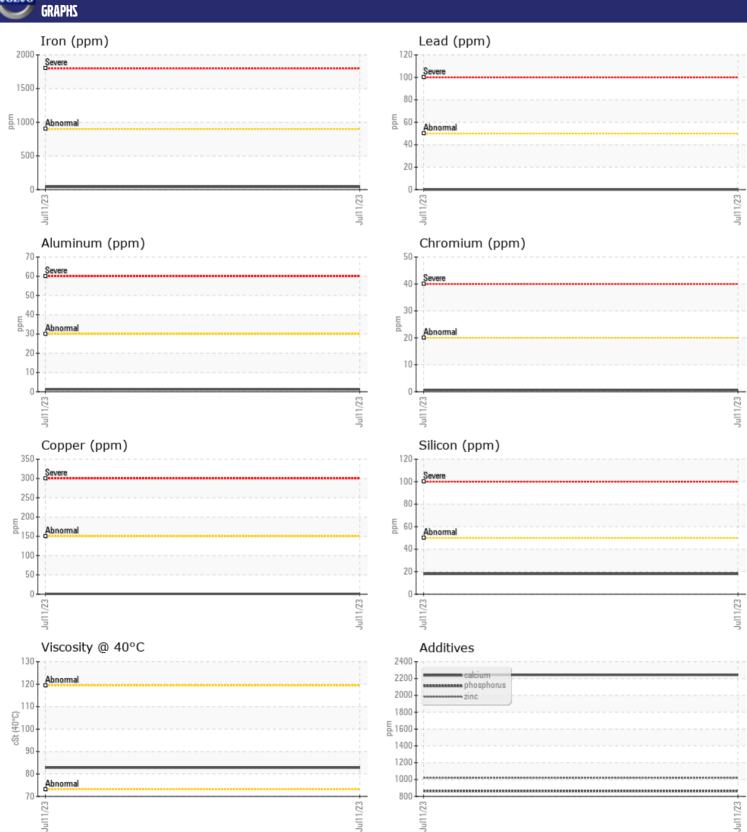

## CONSTRUCTION EQUIPMENT 306218 VOLVO A40G 352961 - FRONT AXLE

Sample No: VCP417830
Oil Type: NOT GIVEN
Job No: 306218

| VOLVO         | INFORMATIO | M             |   |      |
|---------------|------------|---------------|---|------|
| _             | INFORMATIO | N             | _ |      |
| Sample Number |            | VCP417830     |   | <br> |
| Sample Date   |            | 11 Jul 2023   |   | <br> |
| Machine Hours |            | 2532          |   | <br> |
| Oil Hours     |            | 0             |   | <br> |
| Oil Changed   |            | N/A           |   | <br> |
| Sample Status |            | NORMAL        |   | <br> |
|               |            |               |   |      |
| OIL CON       | DITION     |               |   |      |
| Visc @ 40°C   | cSt        | ■82.8         |   | <br> |
|               |            |               |   |      |
| CONTAM        | MINATION   |               |   |      |
| Silicon       | ppm        | <b>18</b>     |   | <br> |
| Sodium        | ppm        | <b>-&lt;1</b> |   | <br> |
| Potassium     | ppm        | <u></u> <1    |   | <br> |
|               |            |               |   |      |
| VOLVO         | IFTAL C    |               |   |      |
| WEAR M        | IE I ALS   |               |   |      |
| Iron          | ppm        | <b>40</b>     |   | <br> |
| Copper        | ppm        | <b>■</b> <1   |   | <br> |
| Lead          | ppm        | ■0            |   | <br> |
| Tin           | ppm        | <b>■</b> <1   |   | <br> |
| Aluminum      | ppm        | <b>1</b>      |   | <br> |
| Chromium      | ppm        | <b>■&lt;1</b> |   | <br> |
| Molybdenum    | ppm        | 4             |   | <br> |
| Nickel        | ppm        | <b>0</b>      |   | <br> |
| Titanium      | ppm        | 0             |   | <br> |
| Silver        | ppm        | 0             |   | <br> |
| Manganese     | ppm        | 1             |   | <br> |
| Vanadium      | ppm        | 0             |   | <br> |
|               |            |               |   |      |
| ADDITIV       | /ES        |               |   |      |
| Calcium       | ppm        | 2243          |   | <br> |
| Magnesium     | ppm        | 70            |   | <br> |
| Zinc          | ppm        | 1021          |   | <br> |
| Phosphorus    | ppm        | 864           |   | <br> |
| Barium        | ppm        | 0             |   | <br> |
| Boron         | ppm        | 7             |   | <br> |
| DOTOIT        | PPIII      |               |   |      |

## Diagnosis

Resample at the next service interval to monitor. Please specify the brand, type, and viscosity of the oil on your next sample.All component wear rates are normal. There is no indication of any contamination in the oil. The condition of the oil is acceptable for the time in service.