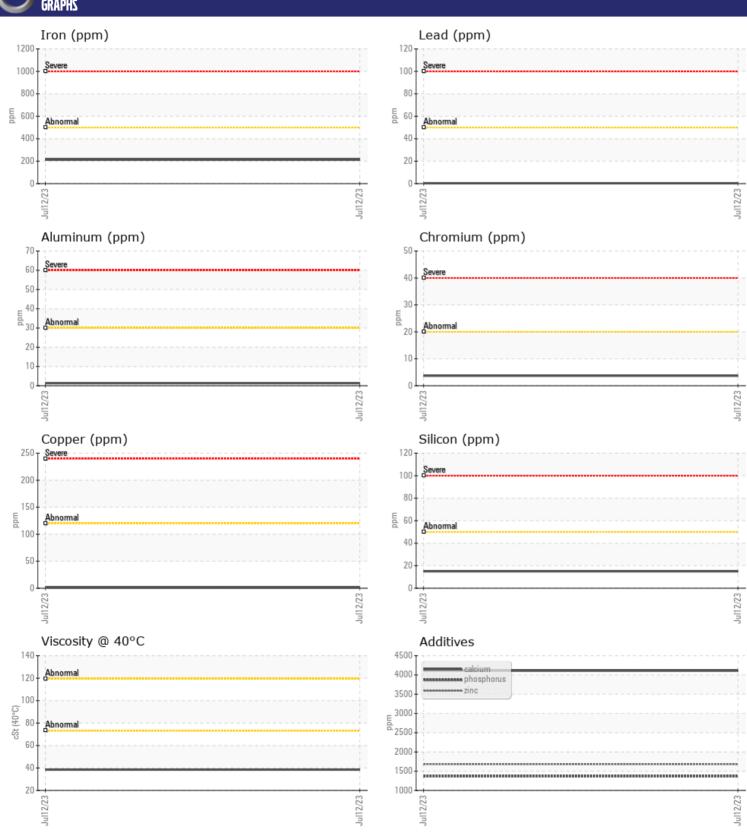

## CONSTRUCTION EQUIPMENT 232907 VOLVO L110H 631506 - REAR AXLE

Sample No: VCP398212
Oil Type: UNK WB 102

| Job | No: | 232907 |
|-----|-----|--------|
|     |     |        |

| VOLVO         | INFORMATIO | <u>,                                    </u> |  |  |  |  |  |  |
|---------------|------------|----------------------------------------------|--|--|--|--|--|--|
|               | INFORMATIO |                                              |  |  |  |  |  |  |
| Sample Number |            | VCP398212                                    |  |  |  |  |  |  |
| Sample Date   |            | 12 Jul 2023                                  |  |  |  |  |  |  |
| Machine Hours |            | 7591                                         |  |  |  |  |  |  |
| Oil Hours     |            | 0                                            |  |  |  |  |  |  |
| Oil Changed   |            | Not Changd                                   |  |  |  |  |  |  |
| Sample Status |            | NORMAL                                       |  |  |  |  |  |  |
|               |            |                                              |  |  |  |  |  |  |
| OIL CONDITION |            |                                              |  |  |  |  |  |  |
|               |            |                                              |  |  |  |  |  |  |
| Visc @ 40°C   | cSt        | ■38.5                                        |  |  |  |  |  |  |
| VOLVO         |            |                                              |  |  |  |  |  |  |
| CONTAN        | INATION    |                                              |  |  |  |  |  |  |
| Silicon       | ppm        | <b>1</b> 5                                   |  |  |  |  |  |  |
| Sodium        | ppm        | <b>4</b>                                     |  |  |  |  |  |  |
| Potassium     |            | <b></b>                                      |  |  |  |  |  |  |
| Potassiuiii   | ppm        |                                              |  |  |  |  |  |  |
| VOLVO         |            |                                              |  |  |  |  |  |  |
| WEAR M        | 1ETALS     |                                              |  |  |  |  |  |  |
| Iron          | ppm        | 213                                          |  |  |  |  |  |  |
| Copper        | ppm        | 1                                            |  |  |  |  |  |  |
| Lead          | ppm        | <b>■</b> <1                                  |  |  |  |  |  |  |
| Tin           | ppm        | <1                                           |  |  |  |  |  |  |
| Aluminum      | ppm        | <b>1</b>                                     |  |  |  |  |  |  |
| Chromium      | ppm        | 4                                            |  |  |  |  |  |  |
| Molybdenum    | ppm        | 4                                            |  |  |  |  |  |  |
| Nickel        | ppm        | <b>-&lt;1</b>                                |  |  |  |  |  |  |
| Titanium      | ppm        | <1                                           |  |  |  |  |  |  |
| Silver        | ppm        | 0                                            |  |  |  |  |  |  |
| Manganese     | ppm        | 6                                            |  |  |  |  |  |  |
| Vanadium      | ppm        | 0                                            |  |  |  |  |  |  |
|               |            |                                              |  |  |  |  |  |  |
| VOLVO         | IFC        |                                              |  |  |  |  |  |  |
| ADDITIV       | EZ         |                                              |  |  |  |  |  |  |
| Calcium       | ppm        | 4111                                         |  |  |  |  |  |  |
| Magnesium     | ppm        | 14                                           |  |  |  |  |  |  |
| Zinc          | ppm        | 1682                                         |  |  |  |  |  |  |
| Phosphorus    | ppm        | 1369                                         |  |  |  |  |  |  |
| Barium        | ppm        | 0                                            |  |  |  |  |  |  |
| Boron         | ppm        | 113                                          |  |  |  |  |  |  |
|               |            |                                              |  |  |  |  |  |  |

## Diagnosis

F: (248)356-2029

Resample at the next service interval to monitor. All component wear rates are normal. There is no indication of any contamination in the oil. The condition of the oil is acceptable for the time in service.