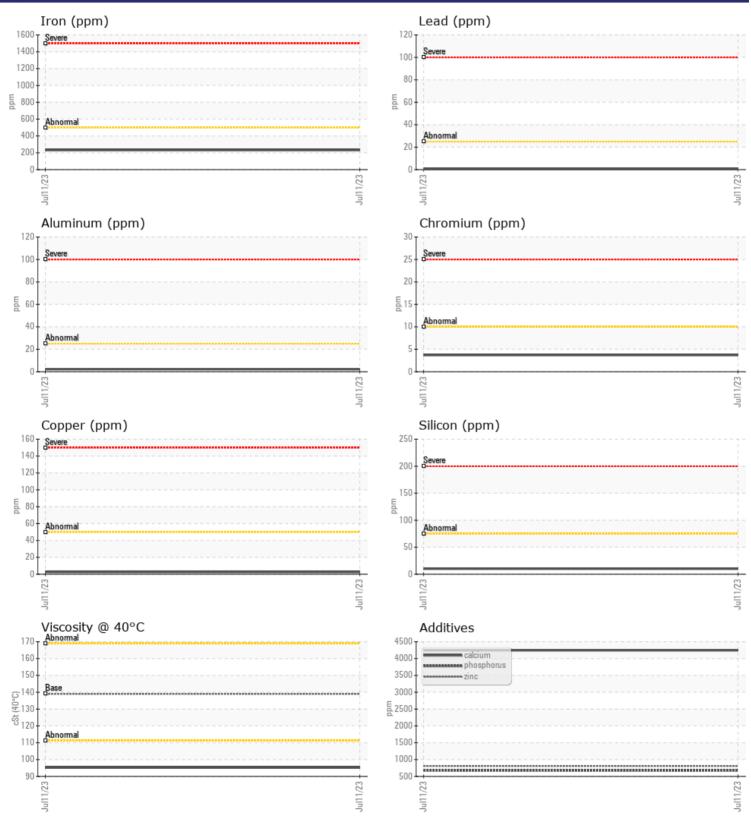

ppm

ppm

ppm

ppm

ppm

**ADDITIVES** 

| SAMPLI        | E INFORMATION | l           | <br> |  |
|---------------|---------------|-------------|------|--|
| Sample Number |               | VCP417697   | <br> |  |
| Sample Date   |               | 11 Jul 2023 | <br> |  |
| Machine Hours |               | 272         | <br> |  |
| Oil Hours     |               | 0           | <br> |  |
| Oil Changed   |               | Not Changd  | <br> |  |
| Sample Status |               | NORMAL      | <br> |  |
|               |               |             |      |  |
| OIL CON       | IDITION       |             |      |  |
| Visc @ 40°C   | cSt           | 95.2        | <br> |  |
| CONTAI        | MINATION      |             |      |  |
| Silicon       | ppm           | <b>1</b> 0  | <br> |  |
| Sodium        | ppm           | <b>4</b>    | <br> |  |
| Potassium     | ppm           | 2           | <br> |  |
| WEAR I        | METALS        |             | <br> |  |
| Iron          | ppm           | 232         | <br> |  |
| Copper        | ppm           | 3           | <br> |  |
| Lead          | ppm           | □<1         | <br> |  |
| Tin           | ppm           | <b>□</b> <1 | <br> |  |
| Aluminum      | ppm           | 2           | <br> |  |
| Chromium      | ppm           | <b>4</b>    | <br> |  |
| Molybdenum    | ppm           | <b>1</b> 7  | <br> |  |
| Nickel        | ppm           | 0           | <br> |  |
| Titanium      | ppm           | <1          | <br> |  |
| Silver        | ppm           | 0           | <br> |  |
|               |               |             |      |  |

| VOLVO0096     |  |  |
|---------------|--|--|
| 10560388      |  |  |
| Don Baldridge |  |  |
| 17 Jul 2023   |  |  |
|               |  |  |

0

4244

13

808

675

32

18

## **CONSTRUCTION EQUIPMENT**

GRAPHS

VOLVO

Report Id: VOLVO0096 [WUSCAR] 05899032 (Generated: 07/18/2023 04:47:55) Rev: 1

Contact/Location: Robert LaPlante - VOLVO0096