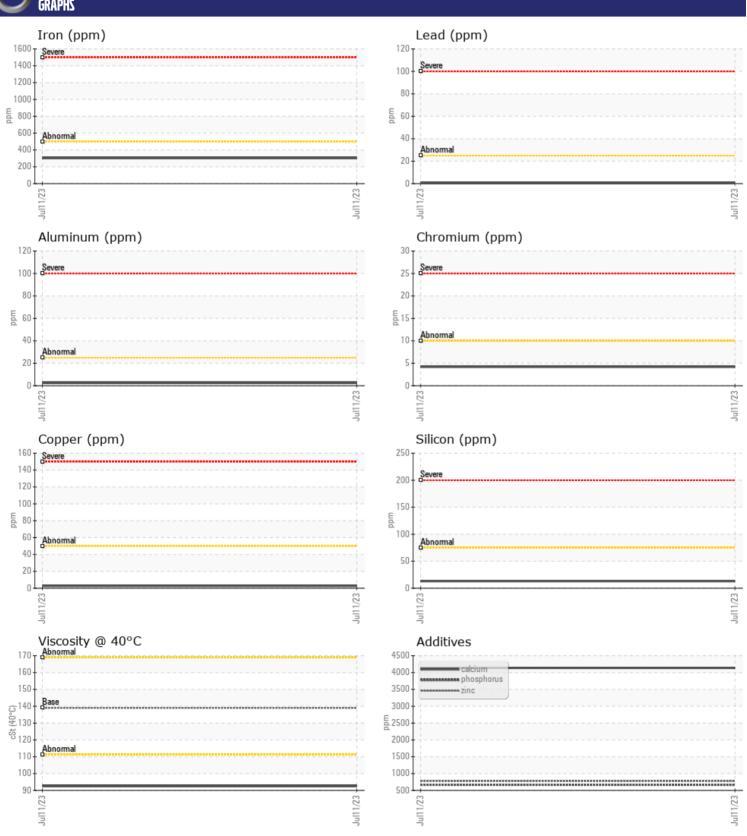

CONSTRUCTION EQUIPMENT
579899 ALTA RENTS TAKEUCHI TB2502 125103547 - FRONT RIG

Sample No: VCP417699

Oil Type: VOLVO PREMIUM GEAR OIL 80W-90 GL-5

Job No: 579899 ALTA RENTS

| VOLVO         | INFORMATION | J             |      |  |
|---------------|-------------|---------------|------|--|
|               | INFURMATIU  |               |      |  |
| Sample Number |             | VCP417699     | <br> |  |
| Sample Date   |             | 11 Jul 2023   | <br> |  |
| Machine Hours |             | 272           | <br> |  |
| Oil Hours     |             | 0             | <br> |  |
| Oil Changed   |             | Not Changd    | <br> |  |
| Sample Status |             | NORMAL        | <br> |  |
|               |             |               |      |  |
| OIL CON       | NITION      |               |      |  |
| Visc @ 40°C   |             | 02.5          | <br> |  |
|               | cSt         | 92.5          | <br> |  |
| VOLVO         |             |               |      |  |
| CONTAM        | IINATION    |               |      |  |
| Silicon       | ppm         | <b>1</b> 3    | <br> |  |
| Sodium        | ppm         | 2             | <br> |  |
| Potassium     | ppm         | <b>2</b>      | <br> |  |
| 1 Ottassidili | ррш         | <b>-</b>      |      |  |
| VOLVO         |             |               |      |  |
| WEAR M        | IETALS      |               |      |  |
| Iron          | ppm         | ■303          | <br> |  |
| Copper        | ppm         | ■3            | <br> |  |
| Lead          | ppm         | <b>■&lt;1</b> | <br> |  |
| Tin           | ppm         | <b>-&lt;1</b> | <br> |  |
| Aluminum      | ppm         | <b>2</b>      | <br> |  |
| Chromium      | ppm         | <b>4</b>      | <br> |  |
| Molybdenum    | ppm         | <b>17</b>     | <br> |  |
| Nickel        | ppm         | ■0            | <br> |  |
| Titanium      | ppm         | <1            | <br> |  |
| Silver        | ppm         | 0             | <br> |  |
| Manganese     | ppm         | <b>5</b>      | <br> |  |
| Vanadium      | ppm         | 0             | <br> |  |
|               |             |               |      |  |
| ADDITIV       | 77          |               |      |  |
|               | 17          |               |      |  |
| Calcium       | ppm         | <b>4138</b>   | <br> |  |
| Magnesium     | ppm         | <b>14</b>     | <br> |  |
| Zinc          | ppm         | <b>■</b> 777  | <br> |  |
| Phosphorus    | ppm         | <b>667</b>    | <br> |  |
| Barium        | ppm         | ■26           | <br> |  |
| Boron         | ppm         | <b>18</b>     | <br> |  |

## Diagnosis

Resample at the next service interval to monitor.All component wear rates are normal. There is no indication of any contamination in the oil. Confirm oil type. The condition of the oil is acceptable for the time in service.