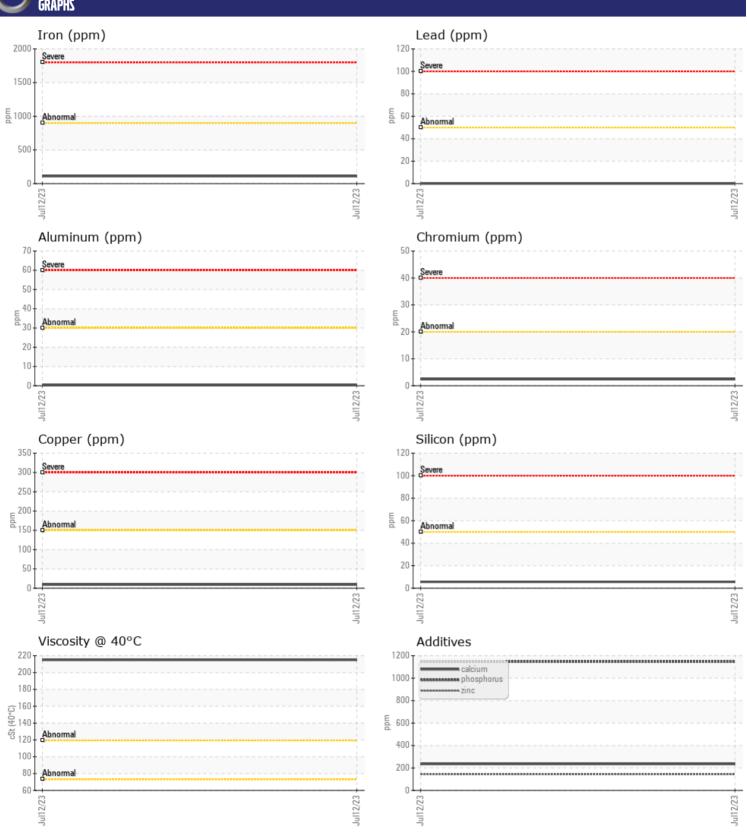

# CONSTRUCTION EQUIPMENT VOLVO A30G 752360 - FRONT AXLE

**Sample No:** VCP0007525 **Oil Type:** NOT GIVEN

Job No:

| VOLVO         |              |               |      |  |
|---------------|--------------|---------------|------|--|
|               | E INFORMATIO | N             |      |  |
| Sample Number | <del>-</del> | VCP0007525    | <br> |  |
| Sample Date   |              | 12 Jul 2023   | <br> |  |
| Machine Hours |              | 0             | <br> |  |
| Oil Hours     |              | 0             | <br> |  |
| Oil Changed   |              | N/A           | <br> |  |
| Sample Status |              | NORMAL        | <br> |  |
|               |              |               |      |  |
| OIL CON       | DITION       |               |      |  |
| Visc @ 40°C   | cSt          | <b>215</b>    | <br> |  |
|               | 001          |               |      |  |
| VOLVO         |              |               |      |  |
| CONTAN        | MINATION     |               |      |  |
| Silicon       | ppm          | <b>6</b>      | <br> |  |
| Sodium        | ppm          | <b>■</b> <1   | <br> |  |
| Potassium     | ppm          | <b>2</b>      | <br> |  |
|               |              |               |      |  |
| WEAR N        | METALS       |               |      |  |
| Iron          | ppm          | <b>110</b>    | <br> |  |
| Copper        | ppm          | <b>■</b> 9    | <br> |  |
| Lead          | ppm          | <b>0</b>      | <br> |  |
| Tin           | ppm          | <b></b>       | <br> |  |
| Aluminum      | ppm          | <b>■&lt;1</b> | <br> |  |
| Chromium      | ppm          | <b>2</b>      | <br> |  |
| Molybdenum    | ppm          | 4             | <br> |  |
| Nickel        | ppm          | <b></b>       | <br> |  |
| Titanium      | ppm          | 0             | <br> |  |
| Silver        | ppm          | 0             | <br> |  |
| Manganese     | ppm          | 5             | <br> |  |
| Vanadium      | ppm          | 0             | <br> |  |
|               |              |               |      |  |
| ADDITIV       | VES          |               |      |  |
| Calcium       | ppm          | 235           | <br> |  |
| Magnesium     | ppm          | 7             | <br> |  |
| Zinc          | ppm          | 142           | <br> |  |
| Phosphorus    | ppm          | 1147          | <br> |  |
| Barium        | ppm          | 0             | <br> |  |
| Boron         | ppm          | 162           | <br> |  |
|               | PP           |               |      |  |

### Diagnosis

Resample at the next service interval to monitor. All component wear rates are normal. There is no indication of any contamination in the oil. The condition of the oil is acceptable for the time in service.