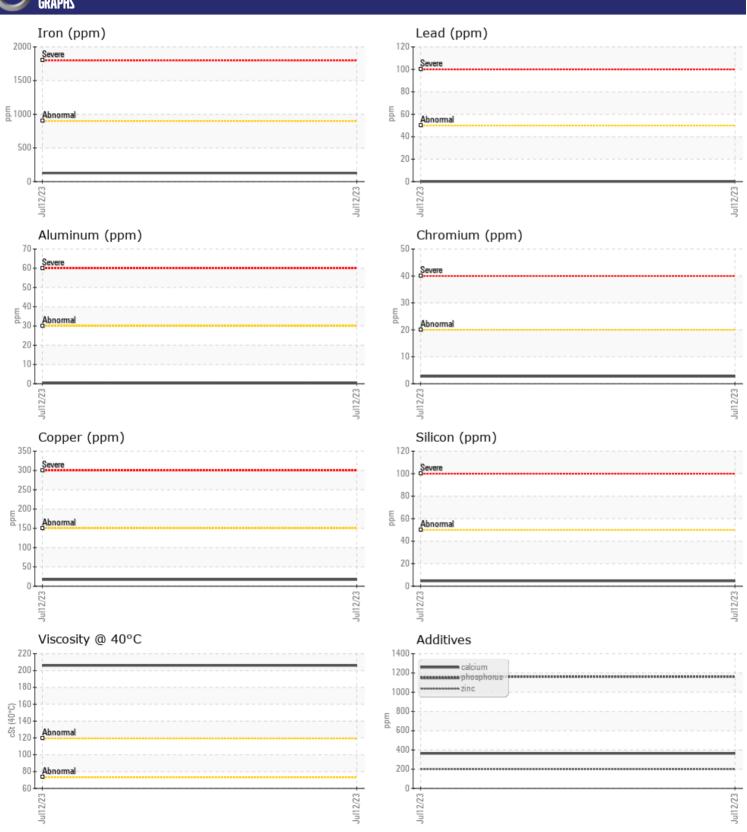

# CONSTRUCTION EQUIPMENT VOLVO A30G 752360 - REAR AXLE

**Sample No:** VCP0007522 **Oil Type:** NOT GIVEN

Job No:

| VOLVO CAMPIE  | INFORMATION     |               |      |  |
|---------------|-----------------|---------------|------|--|
| Sample Number | - IIII OMMATION | VCP0007522    | <br> |  |
| Sample Number |                 | 12 Jul 2023   | <br> |  |
| Machine Hours |                 | 0             | <br> |  |
| Oil Hours     |                 | 0             | <br> |  |
| Oil Changed   |                 | N/A           | <br> |  |
| Sample Status |                 | NORMAL        | <br> |  |
| Sample Status |                 | NORWAL        | <br> |  |
| VOLVO         |                 |               |      |  |
| OIL CON       | DITION          |               |      |  |
| Visc @ 40°C   | cSt             | <b>206</b>    | <br> |  |
|               |                 |               |      |  |
| CONTAI        | MINATION        |               |      |  |
| _             | MINATION        | <u> </u>      |      |  |
| Silicon       | ppm             | ■5            | <br> |  |
| Sodium        | ppm             | <b>■</b> <1   | <br> |  |
| Potassium     | ppm             | <b>■2</b>     | <br> |  |
| VOLVO         |                 |               |      |  |
| WEAR N        | METALS          |               |      |  |
| Iron          | ppm             | <b>126</b>    | <br> |  |
| Copper        | ppm             | <b>17</b>     | <br> |  |
| Lead          | ppm             | <b>0</b>      | <br> |  |
| Tin           | ppm             | <b>1</b> <1   | <br> |  |
| Aluminum      | ppm             | <b>=</b> <1   | <br> |  |
| Chromium      | ppm             | ■3            | <br> |  |
| Molybdenum    | ppm             | 5             | <br> |  |
| Nickel        | ppm             | <b>■&lt;1</b> | <br> |  |
| Titanium      | ppm             | 0             | <br> |  |
| Silver        | ppm             | 0             | <br> |  |
| Manganese     | ppm             | 5             | <br> |  |
| Vanadium      | ppm             | 0             | <br> |  |
|               |                 |               |      |  |
| VOLVO         | IFC             |               | <br> |  |
| ADDITIV       | /EZ             |               |      |  |
| Calcium       | ppm             | 363           | <br> |  |
| Magnesium     | ppm             | 8             | <br> |  |
| Zinc          | ppm             | 199           | <br> |  |
| Phosphorus    | ppm             | 1162          | <br> |  |
| Barium        | ppm             | 0             | <br> |  |
| Boron         | ppm             | 169           | <br> |  |
|               |                 |               |      |  |

### Diagnosis

Resample at the next service interval to monitor. All component wear rates are normal. There is no indication of any contamination in the oil. The condition of the oil is acceptable for the time in service.