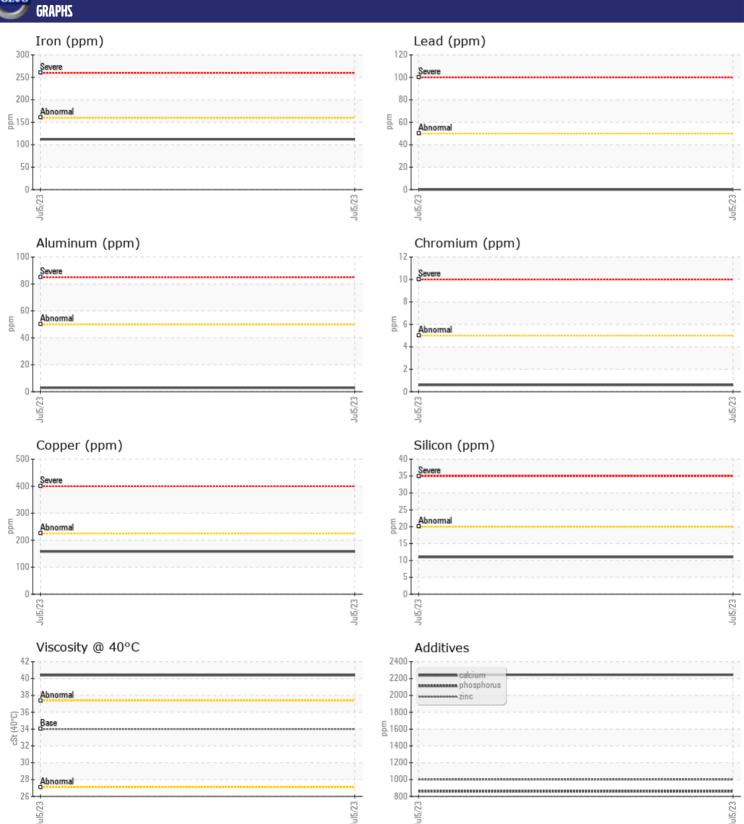

Sample No: VCP403602
Oil Type: MOBIL ATF

Job No: OAK VALLEY DAIRY

| VOLVO         | E INFORMATIO | N.            |   |      |
|---------------|--------------|---------------|---|------|
|               |              |               | _ | <br> |
| Sample Number |              | VCP403602     |   | <br> |
| Sample Date   |              | 05 Jul 2023   |   | <br> |
| Machine Hours |              | 4005          |   | <br> |
| Oil Hours     |              | 4005          |   | <br> |
| Oil Changed   |              | Changed       |   | <br> |
| Sample Status |              | NORMAL        |   | <br> |
| VOLVO         |              |               |   |      |
| OIL CON       | IDITION      |               |   |      |
| Visc @ 40°C   | cSt          | <b>40.4</b>   |   | <br> |
|               |              | _             |   |      |
| VOLVO         | MINISTION    |               |   |      |
|               | MINATION     |               |   |      |
| Silicon       | ppm          | <b>11</b>     |   | <br> |
| Sodium        | ppm          | <b>4</b>      |   | <br> |
| Potassium     | ppm          | <b>2</b>      |   | <br> |
|               |              |               |   |      |
| WEAD          | METALS       |               |   |      |
| _             | ME I VL7     | ,             |   |      |
| Iron          | ppm          | <b>112</b>    |   | <br> |
| Copper        | ppm          | <b>158</b>    |   | <br> |
| Lead          | ppm          | ■0            |   | <br> |
| Tin           | ppm          | ■0            |   | <br> |
| Aluminum      | ppm          | ■3            |   | <br> |
| Chromium      | ppm          | <b>■&lt;1</b> |   | <br> |
| Molybdenum    | ppm          | ■8            |   | <br> |
| Nickel        | ppm          | <b></b>       |   | <br> |
| Titanium      | ppm          | 0             |   | <br> |
| Silver        | ppm          | <b>■</b> 0    |   | <br> |
| Manganese     | ppm          | <b>4</b>      |   | <br> |
| Vanadium      | ppm          | <1            |   | <br> |
|               |              |               |   |      |
| ADDITI        | VEC          |               |   | <br> |
| _             | AE2          |               |   |      |
| Calcium       | ppm          | <b>2244</b>   |   | <br> |
| Magnesium     | ppm          | ■98           |   | <br> |
| Zinc          | ppm          | ■999          |   | <br> |
| Phosphorus    | ppm          | ■860          |   | <br> |
| Barium        | ppm          | ■3            |   | <br> |
| Boron         | ppm          | <b>■</b> 95   |   | <br> |

## Diagnosis

Resample at the next service interval to monitor. All component wear rates are normal. There is no indication of any contamination in the fluid.

Confirm oil type. The condition of the fluid is acceptable for the time in service.