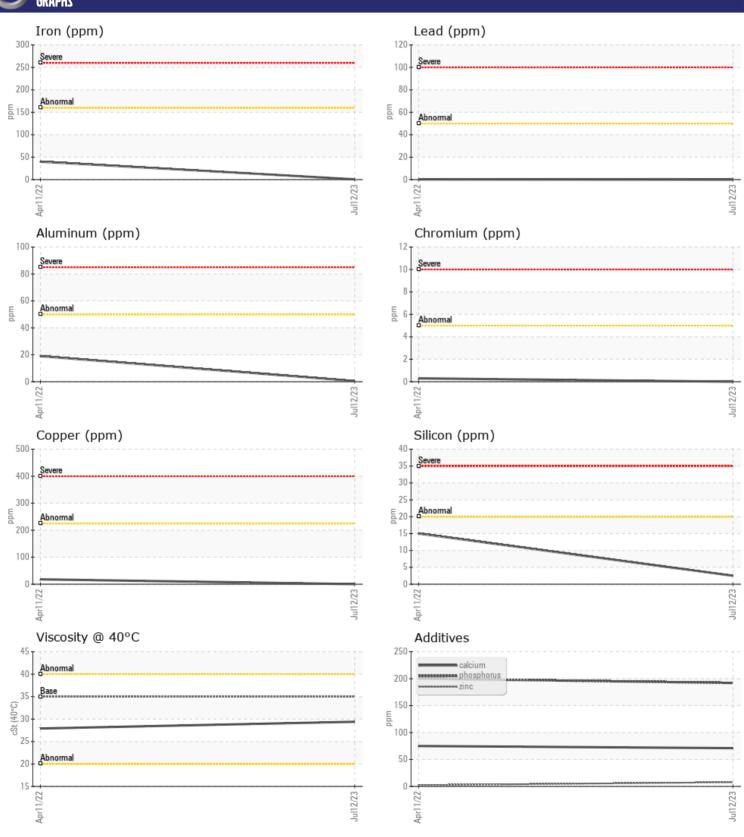

# **CONSTRUCTION EQUIPMENT**VOLVO A40G 352925 - TRANSMISSION (AUTO)

Sample No: VCP0007529
Oil Type: DEXRON III

Job No:

| SAMPLI        | E INFORMATION |               |             |      |
|---------------|---------------|---------------|-------------|------|
| Sample Number | •             | VCP0007529    | VCP363427   | <br> |
| Sample Date   |               | 12 Jul 2023   | 11 Apr 2022 | <br> |
| Machine Hours |               | 3766          | 1201        | <br> |
| Oil Hours     |               | 3766          | 1201        | <br> |
| Oil Changed   |               | N/A           | Not Changd  | <br> |
| Sample Status |               | NORMAL        | NORMAL      | <br> |
|               |               |               |             |      |
| OIL CON       | IDITION       |               |             |      |
| Visc @ 40°C   | cSt           | <b>29.4</b>   | <b>27.9</b> | <br> |
| VISC @ 40 C   | CSL           | 25.4          | <u> </u>    | <br> |
| VOLVO         |               |               |             |      |
| CONTAI        | MINATION      |               |             |      |
| Silicon       | ppm           | <b>2</b>      | <b>1</b> 5  | <br> |
| Sodium        | ppm           | <b>■</b> <1   | <b>4</b>    | <br> |
| Potassium     | ppm           | <b>■&lt;1</b> | <b>2</b>    | <br> |
|               |               |               |             |      |
| WEAR N        | METALS        |               |             |      |
| Iron          | ppm           | <b>-&lt;1</b> | ■40         | <br> |
| Copper        | ppm           | <b>■</b> <1   | <b>1</b> 8  | <br> |
| Lead          | ppm           | ■0            | <b>-</b> <1 | <br> |
| Tin           | ppm           | ■0            | <b>3</b>    | <br> |
| Aluminum      | ppm           | <b>■</b> <1   | ■19         | <br> |
| Chromium      | ppm           | ■0            | <b>-</b> <1 | <br> |
| Molybdenum    | ppm           | <b>■</b> <1   | <b>-</b> <1 | <br> |
| Nickel        | ppm           | <b></b>       | <b>2</b>    | <br> |
| Titanium      | ppm           | 0             | 0           | <br> |
| Silver        | ppm           | ■0            | <b>2</b>    | <br> |
| Manganese     | ppm           | ■0            | <b>3</b>    | <br> |
| Vanadium      | ppm           | 0             | 0           | <br> |
| VOLVO         |               |               |             |      |
| ADDITIV       | VES           |               |             |      |
| Calcium       | ppm           | <b>71</b>     | <b>7</b> 5  | <br> |
| Magnesium     | ppm           | <b></b>       | <b>-</b> <1 | <br> |
| Zinc          | ppm           | <b>8</b>      | <u></u> 2   | <br> |
| Phosphorus    | ppm           | ■192          | ■200        | <br> |
| Barium        | ppm           | <b>2</b>      | ■0          | <br> |
| Boron         | ppm           | <b>■</b> 94   | <b>1</b> 72 | <br> |
|               |               |               |             |      |

## Diagnosis

Resample at the next service interval to monitor. All component wear rates are normal. There is no indication of any contamination in the fluid. The condition of the fluid is acceptable for the time in service.

#### GRAPHS