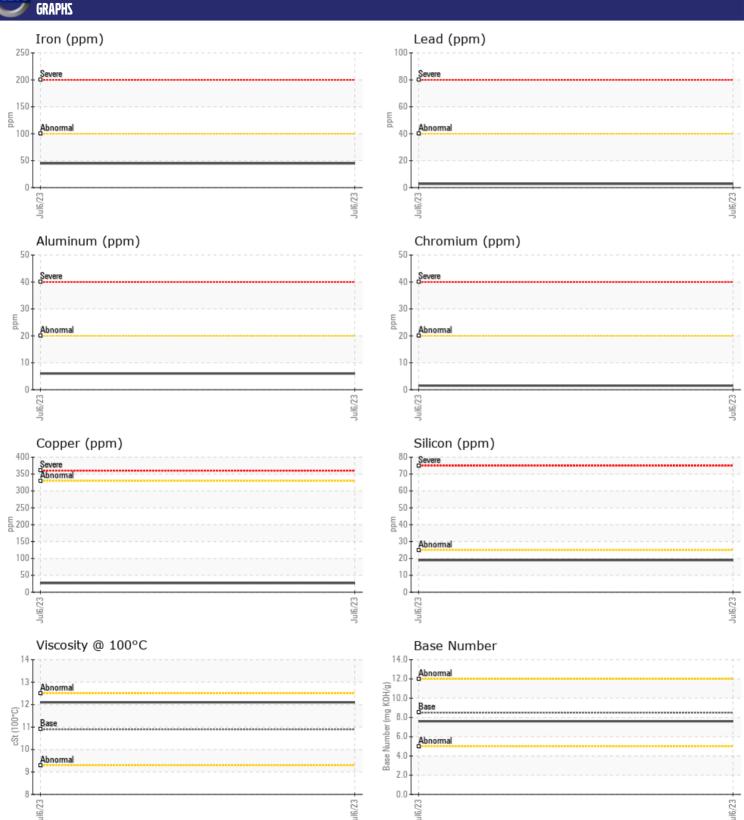

| VOLVO      |        |               |      |  |
|------------|--------|---------------|------|--|
| WEAR       | METALS |               |      |  |
| Iron       | ppm    | <b>45</b>     | <br> |  |
| Copper     | ppm    | <b>27</b>     | <br> |  |
| Lead       | ppm    | <b>■3</b>     | <br> |  |
| Tin        | ppm    | <b>2</b>      | <br> |  |
| Aluminum   | ppm    | <b>6</b>      | <br> |  |
| Chromium   | ppm    | <b>2</b>      | <br> |  |
| Molybdenum | ppm    | <b>64</b>     | <br> |  |
| Nickel     | ppm    | <b>■</b> 0    | <br> |  |
| Titanium   | ppm    | <b>-&lt;1</b> | <br> |  |
| Silver     | ppm    | <b>■</b> 0    | <br> |  |
| Manganese  | ppm    | <b>3</b>      | <br> |  |
| Vanadium   | ppm    | <1            | <br> |  |
|            |        |               |      |  |

| CONTAMINATION  |     |            |  |  |  |
|----------------|-----|------------|--|--|--|
| Soot %         | %   | ■ 0.2      |  |  |  |
| Nitration (PA) | %   | 97         |  |  |  |
| Sulfation (PA) | %   | 63         |  |  |  |
| Glycol         | %   | NEG        |  |  |  |
| Fuel           | %   | <1.0       |  |  |  |
| Silicon        | ppm | ■19        |  |  |  |
| Sodium         | ppm | <b>■8</b>  |  |  |  |
| Potassium      | ppm | <b>■</b> 3 |  |  |  |

CONSTRUCTION EQUIPMENT
SPM568445 CROSSTOWN NEW HOLLAND C345 NMM408525 - DIE

Sample No: VCP369261

Oil Type: **DIESEL ENGINE OIL SAE 10W30** 

Job No: SPM568445 CROSSTOWN

| SAMPLE IN        | NFORMATION |             |  |  |  |
|------------------|------------|-------------|--|--|--|
| Sample Number    | •          | VCP369261   |  |  |  |
| Sample Date      |            | 06 Jul 2023 |  |  |  |
| Machine Hours    |            | 479         |  |  |  |
| Oil Hours        |            | 0           |  |  |  |
| Oil Changed      |            | Changed     |  |  |  |
| Sample Status    |            | NORMAL      |  |  |  |
|                  |            |             |  |  |  |
| OIL CONDITION    |            |             |  |  |  |
| Visc @ 100°C     | cSt        | <b>12.1</b> |  |  |  |
| Base Number (BN) | mg KOH/g   | <b>7.6</b>  |  |  |  |
| Oxidation (PA)   | %          | 84          |  |  |  |
| CONTAMIN         | IATION     |             |  |  |  |