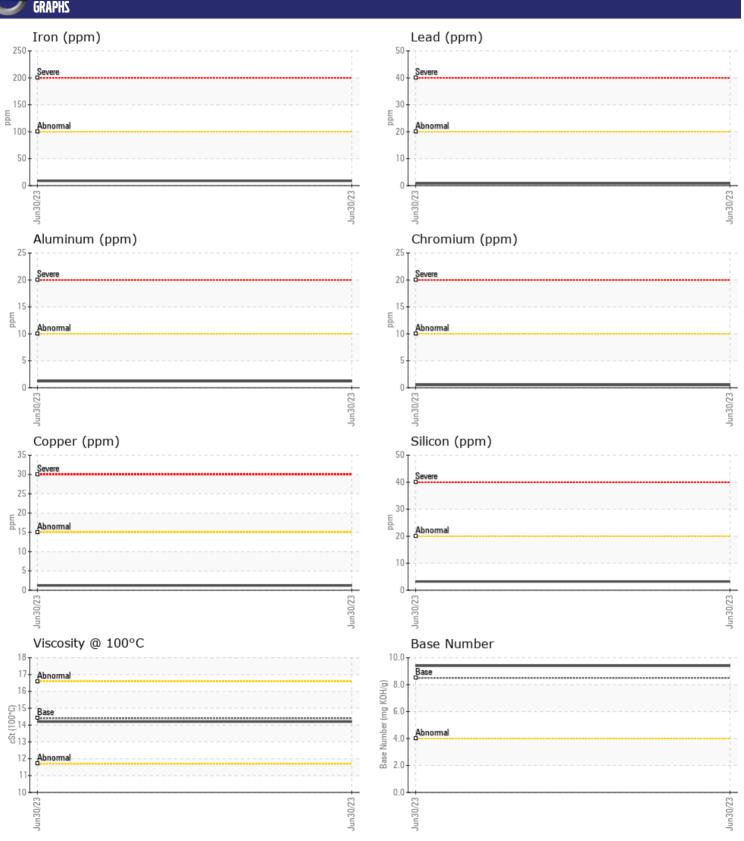

# CONSTRUCTION EQUIPMENT SPM568157 VOLVO L70F 62006 - DIESEL ENGINE

Sample No: VCP399549

Oil Type: DIESEL ENGINE OIL SAE 15W40

**Job No:** SPM568157

| VOLVO            | NEADMATION. |               |      |  |
|------------------|-------------|---------------|------|--|
|                  | NFORMATION  |               |      |  |
| Sample Number    |             | VCP399549     | <br> |  |
| Sample Date      |             | 30 Jun 2023   | <br> |  |
| Machine Hours    |             | 15656         | <br> |  |
| Oil Hours        |             | 0             | <br> |  |
| Oil Changed      |             | Not Changd    | <br> |  |
| Sample Status    |             | NORMAL        | <br> |  |
|                  |             |               |      |  |
| OIL CONDI        | TION        |               |      |  |
| Visc @ 100°C     | cSt         | <b>14.2</b>   | <br> |  |
| Base Number (BN) | mg KOH/g    | ■9.4          | <br> |  |
| Oxidation (PA)   | %           | 58            | <br> |  |
| VOLVO            |             |               |      |  |
| CONTAMIN         | NATION      |               |      |  |
| Soot %           | %           | <b>0.3</b>    | <br> |  |
| Nitration (PA)   | %           | 58            | <br> |  |
| Sulfation (PA)   | %           | 52            | <br> |  |
| Glycol           | %           | NEG           | <br> |  |
| Fuel             | %           | <1.0          | <br> |  |
| Silicon          | ppm         | <b>3</b>      | <br> |  |
| Sodium           | ppm         | <b>=</b> <1   | <br> |  |
| Potassium        | ppm         | 4             | <br> |  |
| Otassiani        | PPIII       |               |      |  |
| VOLVO            | TALE        |               |      |  |
| WEAR ME          | IAL2        |               |      |  |
| Iron             | ppm         | <b>9</b>      | <br> |  |
| Copper           | ppm         | <b>1</b>      | <br> |  |
| Lead             | ppm         | <b>■&lt;1</b> | <br> |  |
| Tin              | ppm         | <b>■</b> <1   | <br> |  |
| Aluminum         | ppm         | <b>1</b>      | <br> |  |
| Chromium         | ppm         | <b>■&lt;1</b> | <br> |  |
| Molybdenum       | ppm         | <b>62</b>     | <br> |  |
| Nickel           | ppm         | <b>■</b> 0    | <br> |  |
| Titanium         | ppm         | <b>■&lt;1</b> | <br> |  |
| Silver           | ppm         | <b>■</b> 0    | <br> |  |
| Manganese        | ppm         | <b>■&lt;1</b> | <br> |  |
| Vanadium         | ppm         | 0             | <br> |  |
|                  |             |               | <br> |  |
| ADDITIVE         | 2           |               |      |  |
| Calcium          | ppm         | <b>1131</b>   | <br> |  |
| Magnesium        | ppm         | <b>1053</b>   | <br> |  |
| Zinc             | ppm         | <b>1395</b>   | <br> |  |
| Phosphorus       | ppm         | <b>1112</b>   | <br> |  |
| Barium           | ppm         | ■0            | <br> |  |
|                  | In large    |               |      |  |

### Diagnosis

Resample at the next service interval to monitor. All component wear rates are normal. There is no indication of any contamination in the oil. The BN result indicates that there is suitable alkalinity remaining in the oil. The condition of the oil is suitable for further service.