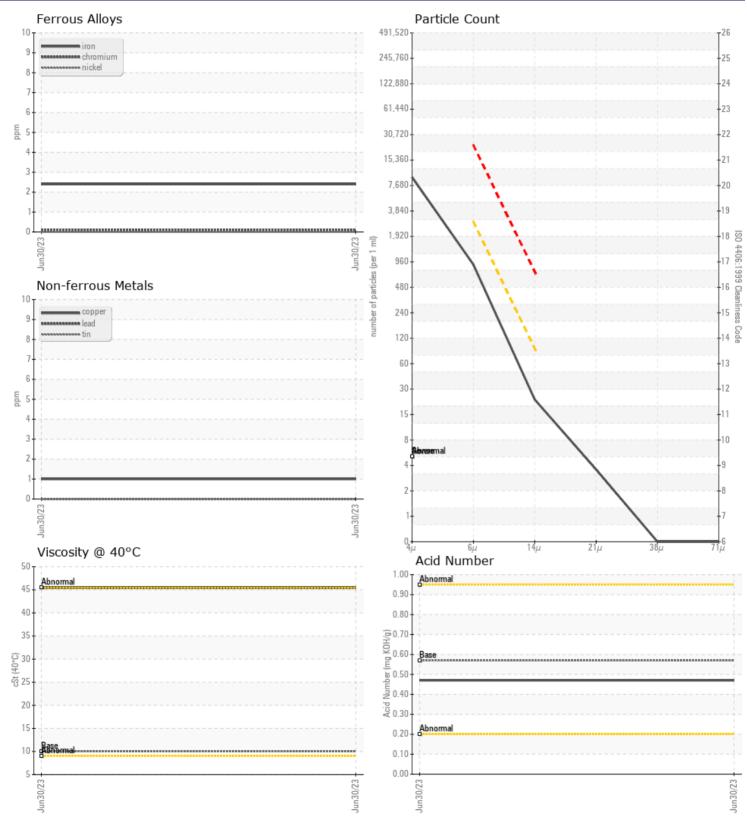

## SAMPLE INFORMATION

VOLVO

| Sample Number             | VCP398766   | <br> |  |
|---------------------------|-------------|------|--|
| Sample Date               | 30 Jun 2023 | <br> |  |
| Machine Hours             | 15656       | <br> |  |
| Oil Hours                 | 0           | <br> |  |
| Oil Changed               | Not Changd  | <br> |  |
| Sample Status             | NORMAL      | <br> |  |
|                           |             |      |  |
| OIL CONDITION             |             |      |  |
| Visc @ 40°C cSt           | <b>45.4</b> | <br> |  |
| Acid Number (AN) mg KOH/g | 0.47        | <br> |  |
|                           |             |      |  |
| VOLVO                     |             |      |  |
|                           |             |      |  |
| Particles >4µm            | 8403        | <br> |  |

### Diagnosis

Resample at the next service interval to monitor.All component wear rates are normal. The system cleanliness is acceptable for your target ISO 4406 cleanliness code. The system and fluid cleanliness is acceptable. The AN level is acceptable for this fluid. The condition of the oil is suitable for further service.

# WEAR M

Particles >6µm

Silicon

Sodium

Potassium

Particles >14µm

ISO 4406:1999 (c)

ppm