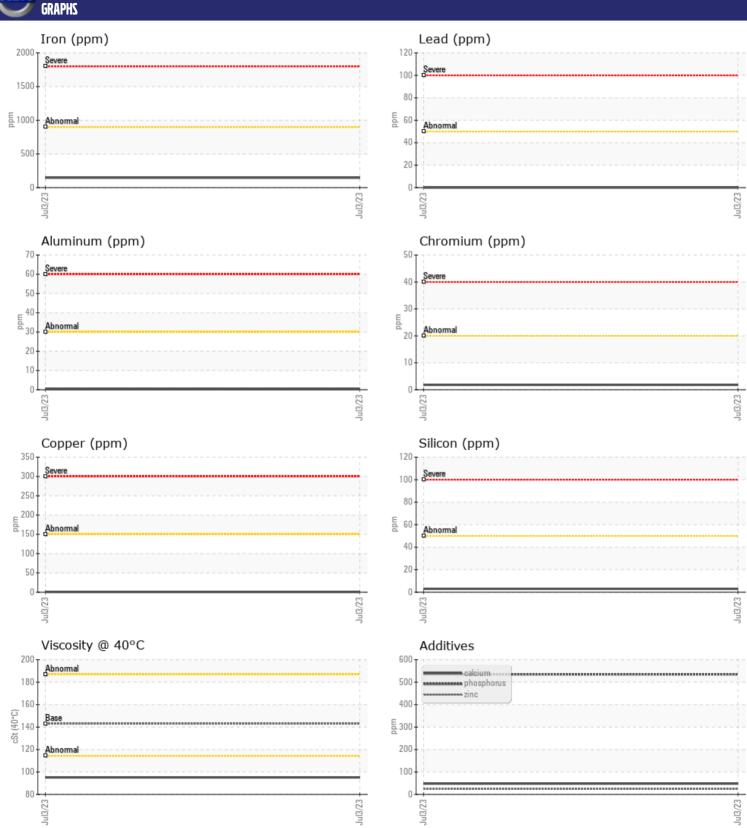

## **CONSTRUCTION EQUIPMENT**

SPM568105 VOLVO A40G 352677 - BOGIE/CENTER AXLE

Sample No: VCP409346

**Oil Type:** GEAR OIL SAE 80W90

**Job No:** SPM568105

| VOLVO         |                    |               |  |  |  |
|---------------|--------------------|---------------|--|--|--|
| SAMPLE        | <b>INFORMATION</b> |               |  |  |  |
| Sample Number | -                  | VCP409346     |  |  |  |
| Sample Date   |                    | 03 Jul 2023   |  |  |  |
| Machine Hours |                    | 2820          |  |  |  |
| Oil Hours     |                    | 0             |  |  |  |
| Oil Changed   |                    | Not Changd    |  |  |  |
| Sample Status |                    | NORMAL        |  |  |  |
|               |                    |               |  |  |  |
| OIL CONDITION |                    |               |  |  |  |
| Visc @ 40°C   | cSt                | ■95.1         |  |  |  |
| CONTAI        | MINATION           |               |  |  |  |
|               |                    |               |  |  |  |
| Silicon       | ppm                | 3             |  |  |  |
| Sodium        | ppm                | <b>0</b>      |  |  |  |
| Potassium     | ppm                | <b>■</b> <1   |  |  |  |
| VOLVO         |                    |               |  |  |  |
| WEAR N        | METALS             |               |  |  |  |
| Iron          | ppm                | <b>147</b>    |  |  |  |
| Copper        | ppm                | <b>■&lt;1</b> |  |  |  |
| Lead          | ppm                | ■0            |  |  |  |
| Tin           | ppm                | <b>■</b> 0    |  |  |  |
| Aluminum      | ppm                | <b>■</b> <1   |  |  |  |
| Chromium      | ppm                | <b>■</b> 2    |  |  |  |
| Molybdenum    | ppm                | <b>1</b>      |  |  |  |
| Nickel        | ppm                | <b>■</b> 0    |  |  |  |
| Titanium      | ppm                | 0             |  |  |  |
| Silver        | ppm                | 0             |  |  |  |
| Manganese     | ppm                | <b>4</b>      |  |  |  |
| Vanadium      | ppm                | <1            |  |  |  |
| VOLVO         |                    |               |  |  |  |
| ADDITIV       | VES                |               |  |  |  |
| Calcium       | ppm                | <b>48</b>     |  |  |  |
| Magnesium     | ppm                | <b>2</b>      |  |  |  |
| Zinc          | ppm                | <b>24</b>     |  |  |  |
| Phosphorus    | ppm                | <b>■</b> 535  |  |  |  |
| Barium        | ppm                | <b>0</b>      |  |  |  |
| Boron         | ppm                | <b>21</b>     |  |  |  |
|               |                    |               |  |  |  |

## Diagnosis

Resample at the next service interval to monitor. All component wear rates are normal. There is no indication of any contamination in the oil. Confirm oil type. The condition of the oil is acceptable for the time in service.