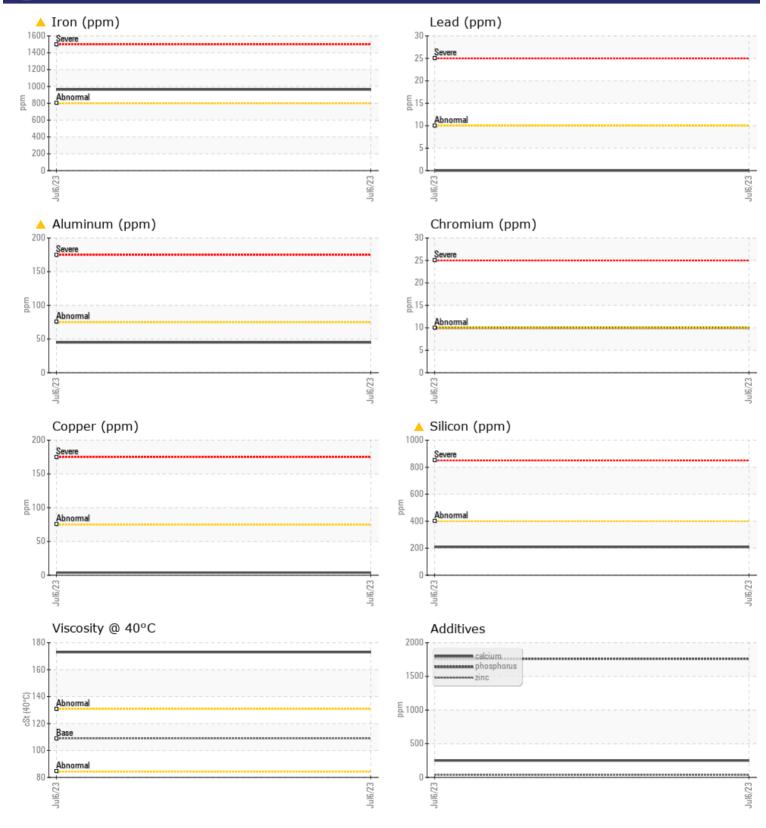

Vanadium

Calcium

Zinc

Barium

Boron

Magnesium

Phosphorus

| VOLVO         |             |                   |   |   |  |  |
|---------------|-------------|-------------------|---|---|--|--|
| SAMPLE        | INFORMATION | l                 |   |   |  |  |
| Sample Number |             | VCP422852         |   |   |  |  |
| Sample Date   |             | 06 Jul 2023       |   |   |  |  |
| Machine Hours |             | 2444              |   |   |  |  |
| Oil Hours     |             | 0                 |   |   |  |  |
| Oil Changed   |             | Changed           |   |   |  |  |
| Sample Status |             | ABNORMAL          |   |   |  |  |
|               |             |                   |   |   |  |  |
| OIL CONI      | DITION      |                   |   |   |  |  |
| Visc @ 40°C   | cSt         | <b>173</b>        |   |   |  |  |
| CONTAMINATION |             |                   |   |   |  |  |
| Silicon       | ppm         | <b>A</b> 209      |   |   |  |  |
| Sodium        | ppm         | 5                 |   |   |  |  |
| Potassium     | ppm         | 17                |   |   |  |  |
| WEAR M        | IETALS      | ÷                 | _ | ÷ |  |  |
| Iron          | ppm         | <mark></mark> 963 |   |   |  |  |
| Copper        | ppm         | <b>4</b>          |   |   |  |  |
| Lead          | ppm         | 0                 |   |   |  |  |
| Tin           | ppm         | 0                 |   |   |  |  |
| Aluminum      | ppm         | <b>4</b> 5        |   |   |  |  |
| Chromium      | ppm         | <b>10</b>         |   |   |  |  |
| Molybdenum    | ppm         | _<1               |   |   |  |  |
| Nickel        | ppm         | 3                 |   |   |  |  |
| Titanium      | ppm         | 2                 |   |   |  |  |

## Diagnosis

We advise that you check all areas where dirt can enter the system. The oil change at the time of sampling has been noted. Resample at the next service interval to monitor.All component wear rates are normal. Elemental levels of silicon (Si) and aluminum (Al) indicate aluminasilicate (coarse dirt) ingress. Confirm oil type. The condition of the oil is acceptable for the time in service.

## **CONSTRUCTION EQUIPMENT**

GRAPHS

VOLVO

Contact/Location: DAVE ENG - VOLVO8885