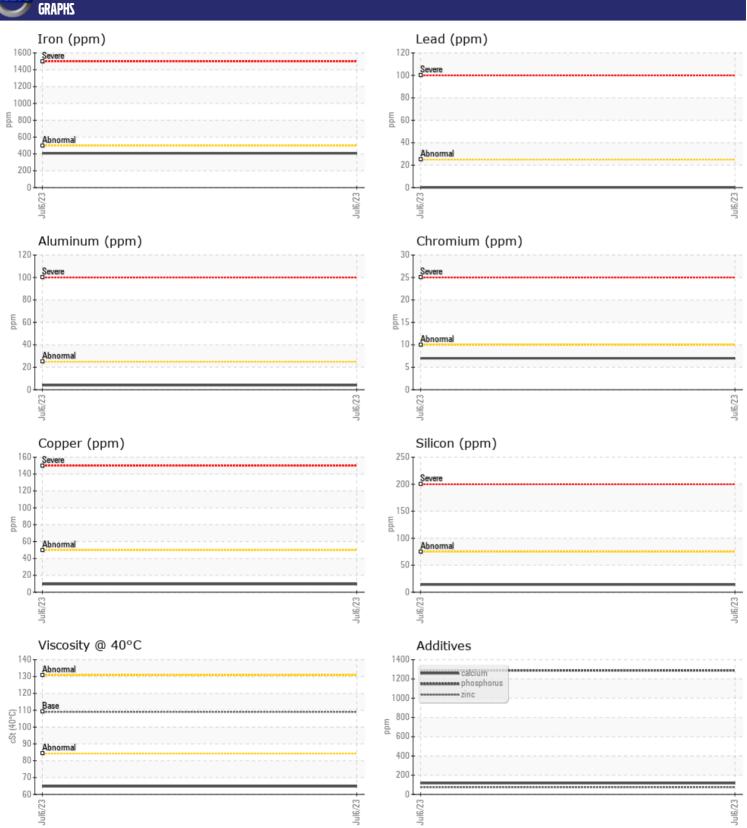

CONSTRUCTION EQUIPMENT

SPM568445 CROSSTOWN NEW HOLLAND C345 NMM408525 - RIG

Sample No: VCP406080

Oil Type: **GEAR OIL SAE 75W90** 

Job No: SPM568445 CROSSTOWN

| VOLVO         | INFORMATION | J             |              |  |
|---------------|-------------|---------------|--------------|--|
|               | INFURMATIU  |               |              |  |
| Sample Number |             | VCP406080     | <br>         |  |
| Sample Date   |             | 06 Jul 2023   | <br>         |  |
| Machine Hours |             | 479           | <br>         |  |
| Oil Hours     |             | 0             | <br>         |  |
| Oil Changed   |             | Changed       | <br>         |  |
| Sample Status |             | NORMAL        | <br>         |  |
|               |             |               |              |  |
| OIL CON       | NITION      |               |              |  |
| Visc @ 40°C   |             | =64.0         | <br><u> </u> |  |
|               | cSt         | <b>64.8</b>   | <br>         |  |
| VOLVO         |             |               |              |  |
| CONTAM        | IINATION    |               |              |  |
| Silicon       | ppm         | <b>14</b>     | <br>         |  |
| Sodium        | ppm         | <b>■82</b>    | <br>         |  |
| Potassium     | ppm         | <b>■</b> 5    | <br>         |  |
| 1 Ottassium   | PPIII       |               |              |  |
| VOLVO         |             |               |              |  |
| WEAR M        | IETALS      |               |              |  |
| Iron          | ppm         | ■407          | <br>         |  |
| Copper        | ppm         | <b>10</b>     | <br>         |  |
| Lead          | ppm         | <b>■&lt;1</b> | <br>         |  |
| Tin           | ppm         | <b>■</b> 0    | <br>         |  |
| Aluminum      | ppm         | <b>4</b>      | <br>         |  |
| Chromium      | ppm         | <b>■7</b>     | <br>         |  |
| Molybdenum    | ppm         | <b>-&lt;1</b> | <br>         |  |
| Nickel        | ppm         | <b>-&lt;1</b> | <br>         |  |
| Titanium      | ppm         | <1            | <br>         |  |
| Silver        | ppm         | 0             | <br>         |  |
| Manganese     | ppm         | <b>■</b> 7    | <br>         |  |
| Vanadium      | ppm         | <1            | <br>         |  |
|               |             |               |              |  |
| ADDITIV       | EC          |               |              |  |
|               | (T)         |               |              |  |
| Calcium       | ppm         | <b>117</b>    | <br>         |  |
| Magnesium     | ppm         | <b>786</b>    | <br>         |  |
| Zinc          | ppm         | <b>■74</b>    | <br>         |  |
| Phosphorus    | ppm         | <b>1289</b>   | <br>         |  |
| Barium        | ppm         | ■0            | <br>         |  |
| Boron         | ppm         | <b>414</b>    | <br>         |  |

## Diagnosis

Resample at the next service interval to monitor.All component wear rates are normal. There is no indication of any contamination in the oil. The condition of the oil is acceptable for the time in service.