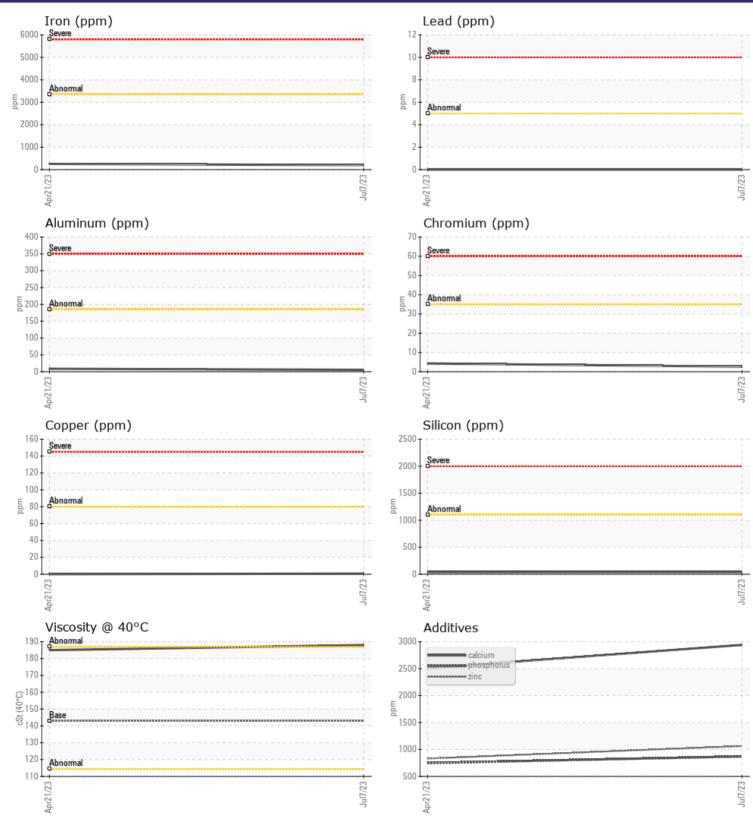

| WEAD       | METALS |            |             |      |
|------------|--------|------------|-------------|------|
| WEAR I     | METALS |            |             | <br> |
| Iron       | ppm    | 🔳 198      | 256         | <br> |
| Copper     | ppm    | <b></b> <1 | 0           | <br> |
| Lead       | ppm    | 0          | 0           | <br> |
| Tin        | ppm    | 0          | 0           | <br> |
| Aluminum   | ppm    | 6          | 9           | <br> |
| Chromium   | ppm    | 3          | 4           | <br> |
| Molybdenum | ppm    | 3          | 2           | <br> |
| Nickel     | ppm    | 0          | 0           | <br> |
| Titanium   | ppm    | <b></b> <1 | <b></b> < 1 | <br> |
| Silver     | ppm    | 0          | 0           | <br> |
| Manganese  | ppm    | 3          | 4           | <br> |
| Vanadium   | ppm    | <1         | 0           | <br> |
|            |        |            |             |      |

**ADDITIVES** 2941 Calcium 2509 ppm Magnesium 81 45 ppm Zinc **1063** 830 ppm Phosphorus 870 748 ppm Barium 0 🔲 0 ppm Boron ppm **10** 2

## **CONSTRUCTION EQUIPMENT**

GRAPHS

VOLVO

Report Id: SIMCHIIL [WUSCAR] 05899447 (Generated: 07/18/2023 17:00:26) Rev: 1

Contact/Location: RYAN WISE - SIMCHIIL