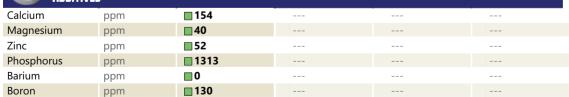

## CONSTRUCTION EQUIPMENT

SPM568443 CROSSTOWN CATERPILLAR 305.5 H5M04559 - LEFT FINA

 Sample No:
 VCP422851

 Oil Type:
 GEAR OIL SAE 75W90

 Job No:
 SPM568443 CROSSTOWN

VOLVO

| VOLVO              |     |              |  |  |  |
|--------------------|-----|--------------|--|--|--|
| SAMPLE INFORMATION |     |              |  |  |  |
| Sample Number      | -   | VCP422851    |  |  |  |
| Sample Date        |     | 06 Jul 2023  |  |  |  |
| Machine Hours      |     | 2444         |  |  |  |
| Oil Hours          |     | 0            |  |  |  |
| Oil Changed        |     | Changed      |  |  |  |
| Sample Status      |     | ABNORMAL     |  |  |  |
|                    |     |              |  |  |  |
| OIL CONDITION      |     |              |  |  |  |
| Visc @ 40°C        | cSt | 182          |  |  |  |
|                    |     |              |  |  |  |
| CONTAMINATION      |     |              |  |  |  |
| Silicon            | ppm | <b>A</b> 188 |  |  |  |
| Sodium             | ppm | <b>4</b>     |  |  |  |
| Potassium          | ppm | <b>16</b>    |  |  |  |
| VOLVO              |     |              |  |  |  |
| WEAR METALS        |     |              |  |  |  |
| Iron               | ppm | <b>A</b> 841 |  |  |  |
| Copper             | ppm | 3            |  |  |  |
| Lead               | ppm | 0            |  |  |  |
| Tin                | ppm | 0            |  |  |  |
| Aluminum           | ppm | <b>4</b> 0   |  |  |  |
| Chromium           | ppm | 7            |  |  |  |
| Molybdenum         | ppm | <b>149</b>   |  |  |  |
| Nickel             | ppm | 2            |  |  |  |
| Titanium           | ppm | 2            |  |  |  |
| Silver             | ppm | 0            |  |  |  |
| Manganese          | ppm | 5            |  |  |  |
| Vanadium           | ppm | <1           |  |  |  |
| Volvo              |     |              |  |  |  |
| ADDITIVES          |     |              |  |  |  |