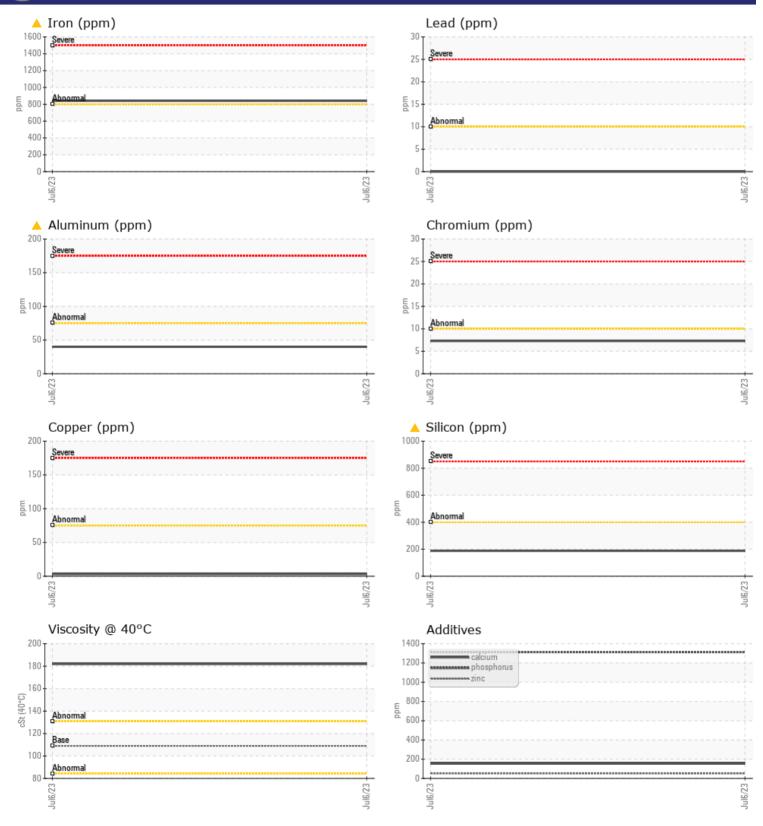

## Diagnosis

We advise that you check all areas where dirt can enter the system. The oil change at the time of sampling has been noted. Resample at the next service interval to monitor.Gear wear is indicated. Elemental levels of silicon (Si) and aluminum (Al) indicate alumina-silicate (coarse dirt) ingress. Confirm oil type. The condition of the oil is acceptable for the time in service.