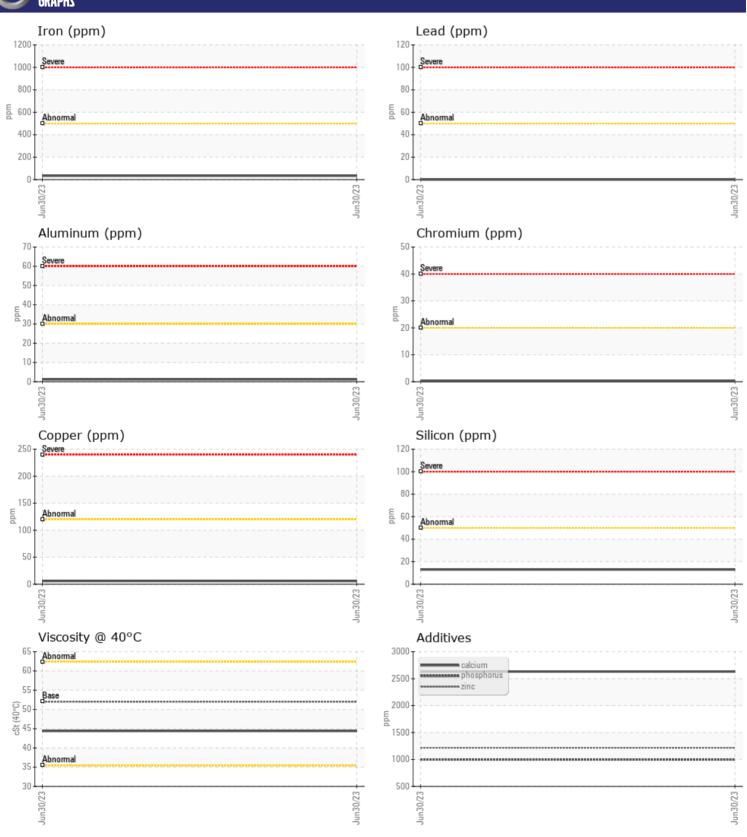

| ppm           | <b>■</b> 1217 | <br> |  |
| Phosphorus     | ppm           | <b>■</b> 999  | <br> |  |
| Barium         | ppm           | ■0            | <br> |  |
| Boron          | ppm           | <b>5</b>      | <br> |  |
|                |               | _             |      |  |



#### **WASTE MANAGEMENT SERVICE**

MILAM RDF, 601 MADISON ROAD EAST SAINT LOUIS, IL

US 62201

Contact: KIRK SCHMIDT kschmid4@wm.com

T:

F:

### Diagnosis

Resample at the next service interval to monitor.All component wear rates are normal. There is no indication of any contamination in the oil. The condition of the oil is acceptable for the time in service.

Depot: WASEASIL **Unique No:** 10560808 Signed: Don Baldridge Report Date: 18 Jul 2023



## **CONSTRUCTION EQUIPMENT**





#### GRAPHS