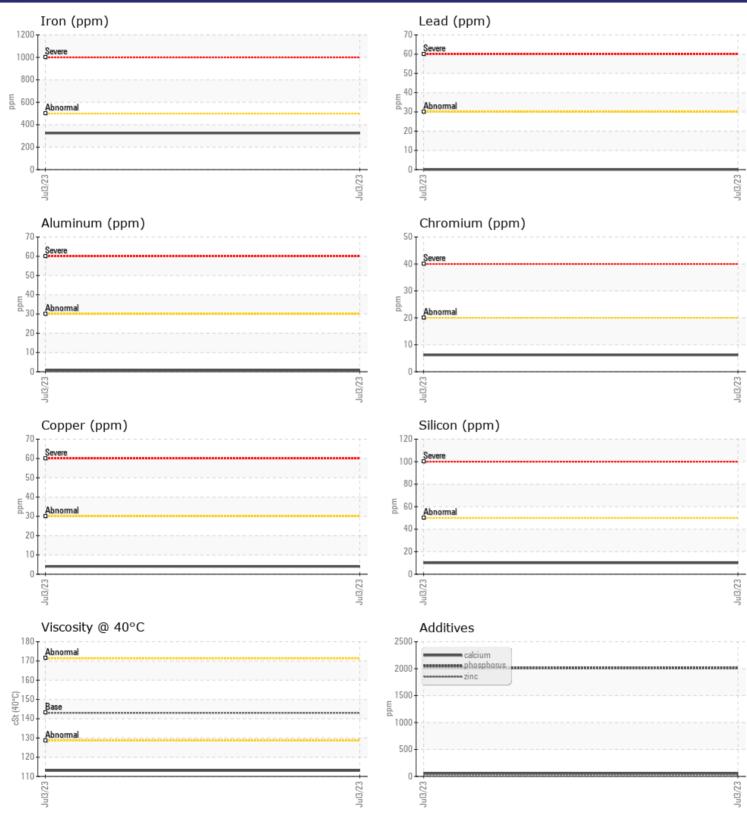

CONSTRUCTION EQUIPMENT SPM568105 VOLVO A40G 352677 - DROP BOX

 Sample No:
 VCP409243

 Oil Type:
 GEAR OIL SAE 80W90

 Job No:
 SPM568105

VOLVO

| SAMPLE        | INFORMATION |              |   |       |
|---------------|-------------|--------------|---|-------|
| Sample Number |             | VCP409243    |   | <br>  |
| Sample Date   |             | 03 Jul 2023  |   | <br>  |
| Machine Hours |             | 2820         |   | <br>  |
| Oil Hours     |             | 0            |   | <br>  |
| Oil Changed   |             | Not Changd   |   | <br>  |
| Sample Status |             | NORMAL       |   | <br>  |
|               |             |              |   |       |
| OIL CON       | DITION      |              |   |       |
| Visc @ 40°C   | cSt         | 113          |   | <br>  |
|               |             |              |   |       |
| CONTAM        | INATION     |              |   |       |
| Silicon       | ppm         | <b>1</b> 0   |   | <br>  |
| Sodium        | ppm         | 2            |   | <br>  |
| Potassium     | ppm         | □<1          |   | <br>  |
|               |             |              |   |       |
| WEAR M        | IETALS      |              |   |       |
| Iron          | ppm         | 325          |   | <br>  |
| Copper        | ppm         | <b>4</b>     |   | <br>  |
| Lead          | ppm         | 0            |   | <br>  |
| Tin           | ppm         | 0            |   | <br>  |
| Aluminum      | ppm         | <b>  </b> <1 |   | <br>  |
| Chromium      | ppm         | 6            |   | <br>  |
| Molybdenum    | ppm         | <b>12</b>    |   | <br>  |
| Nickel        | ppm         | 3            |   | <br>  |
| Titanium      | ppm         | <1           |   | <br>  |
| Silver        | ppm         | 0            |   | <br>  |
| Manganese     | ppm         | 4            |   | <br>  |
| Vanadium      | ppm         | <1           |   | <br>  |
|               |             |              |   |       |
| ADDITIV       | /ES         |              | _ | <br>_ |
| Calcium       | ppm         | 57           |   | <br>  |
| Magnesium     | ppm         | 2            |   | <br>  |

## Diagnosis

Resample at the next service interval to monitor.All component wear rates are normal. There is no indication of any contamination in the oil. The condition of the oil is acceptable for the time in service.

## **CONSTRUCTION EQUIPMENT**

GRAPHS

VOLVO

Contact/Location: DAVE ENG - VOLVO8885