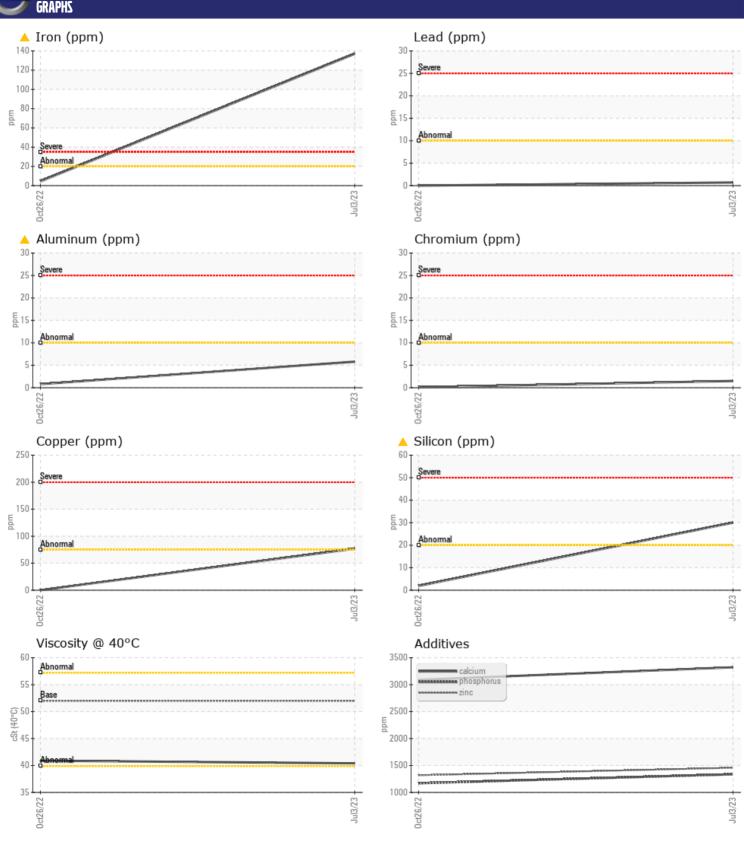

## CONSTRUCTION EQUIPMENT SPM568105 VOLVO A40G 352677 - WET DISC BRAKE

Sample No: VCP407138

Oil Type: VOLVO WET BRAKE TRANSAXLE OIL

**Job No:** SPM568105

| SAMPLE        | INFORMATIO | N               |               |      |
|---------------|------------|-----------------|---------------|------|
| Sample Number | <u>.</u>   | VCP407138       | VCP397209     | <br> |
| Sample Date   |            | 03 Jul 2023     | 26 Oct 2022   | <br> |
| Machine Hours |            | 2820            | 2300          | <br> |
| Oil Hours     |            | 0               | 0             | <br> |
| Oil Changed   |            | Not Changd      | Not Changd    | <br> |
| Sample Status |            | ABNORMAL        | NORMAL        | <br> |
|               |            |                 |               |      |
| OIL CON       | DITION     |                 |               |      |
|               |            | į.              |               |      |
| Visc @ 40°C   | cSt        | <b>40.4</b>     | 40.9          | <br> |
| VOLVO         |            |                 |               |      |
| CONTAM        | MINATION   |                 |               |      |
| Silicon       | ppm        | <u></u> ▲ 30    | <u>2</u>      | <br> |
| Sodium        | ppm        | <b>10</b>       | 0             | <br> |
| Potassium     | ppm        | <b>■ &lt;1</b>  | <b>3</b>      | <br> |
| T ottassiaiii | PPIII      |                 |               |      |
| VOLVO         | AFTAL C    |                 |               |      |
| WEAR M        | JE I ALS   | ,               |               |      |
| Iron          | ppm        | <u> </u>        | <b>4</b>      | <br> |
| Copper        | ppm        | <b>■77</b>      | <b>0</b>      | <br> |
| Lead          | ppm        | <b>   &lt;1</b> | □0            | <br> |
| Tin           | ppm        | <b>■</b> 0      | <b>0</b>      | <br> |
| Aluminum      | ppm        | <u>^</u> 6      | <b>&lt;</b> 1 | <br> |
| Chromium      | ppm        | <b>■</b> 2      | <b>-</b> <1   | <br> |
| Molybdenum    | ppm        | <b></b>         | <b>-</b> <1   | <br> |
| Nickel        | ppm        | <b>6</b>        | 0             | <br> |
| Titanium      | ppm        | <1              | 0             | <br> |
| Silver        | ppm        | 0               | 0             | <br> |
| Manganese     | ppm        | <b>2</b>        | <b>-</b> <1   | <br> |
| Vanadium      | ppm        | <1              | 0             | <br> |
| VOLVO         |            |                 |               |      |
| ADDITIV       | /ES        |                 |               |      |
| Calcium       | ppm        | <b>□</b> 3322   | <b>■</b> 3090 | <br> |
| Magnesium     | ppm        | <b>12</b>       | 11            | <br> |
| Zinc          | ppm        | <b>1457</b>     | <b>1318</b>   | <br> |
| Phosphorus    | ppm        | ■1336           | <b>1170</b>   | <br> |
| Barium        | ppm        | ■0              | □0            | <br> |
| Boron         | ppm        | <b>118</b>      | 6             | <br> |
|               |            |                 |               |      |

## Diagnosis

We advise that you check all areas where dirt can enter the system. Resample at the next service interval to monitor. The iron level is abnormal. Elemental levels of silicon (Si) and aluminum (Al) indicate aluminasilicate (coarse dirt) ingress. The condition of the oil is acceptable for the time in service.