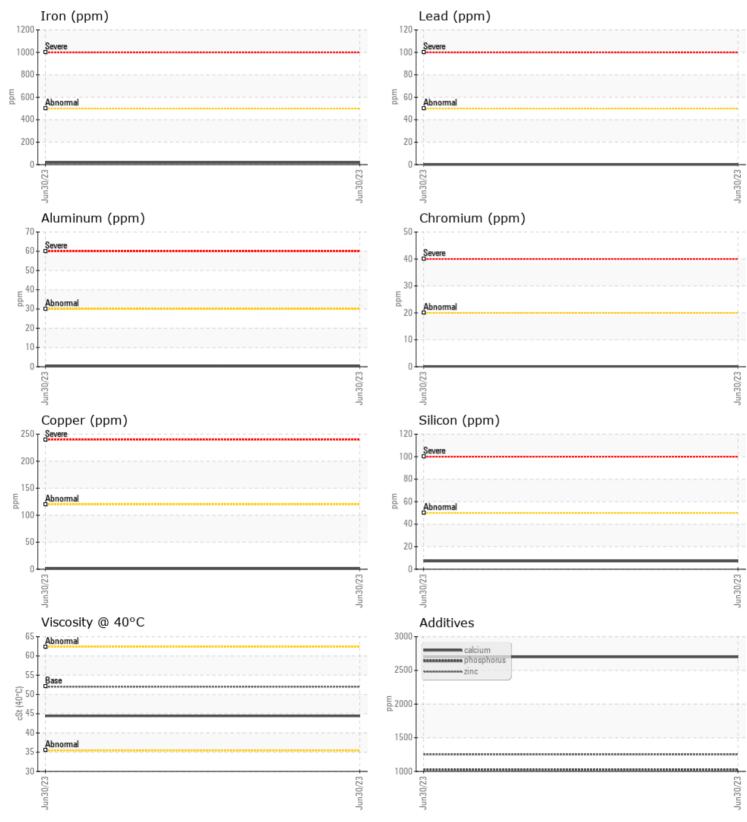

## SAMPLE INFORMATION VCP398769 Sample Number Sample Date 30 Jun 2023 Machine Hours 15656 Oil Hours 0 Oil Changed Not Changd NORMAL Sample Status **OIL CONDITION** Visc @ 40°C cSt 44.4 CONTAMINATION Silicon ppm 7 Sodium 1 ppm Potassium 0 🔲 ppm WEAR METALS Iron ppm 18 Copper ppm 1 Lead ppm 0 🔲 Tin ppm 0 🔲 Aluminum ppm **||** <1 Chromium ppm **||** <1 Molybdenum **||** <1 ppm Nickel ppm

## Diagnosis

Resample at the next service interval to monitor.All component wear rates are normal. There is no indication of any contamination in the oil. The condition of the oil is acceptable for the time in service.

| NICKEI     | ppm |             | <br> |  |
|------------|-----|-------------|------|--|
| Titanium   | ppm | <1          | <br> |  |
| Silver     | ppm | 0           | <br> |  |
| Manganese  | ppm | <b></b> <1  | <br> |  |
| Vanadium   | ppm | <1          | <br> |  |
|            |     |             |      |  |
| Calcium    | ppm | 2699        | <br> |  |
| Magnesium  | ppm | 23          | <br> |  |
| Zinc       | ppm | <b>1251</b> | <br> |  |
| Phosphorus | ppm | <b>1027</b> | <br> |  |
| Barium     | ppm | 0           | <br> |  |
| Boron      |     | <b>11</b>   |      |  |