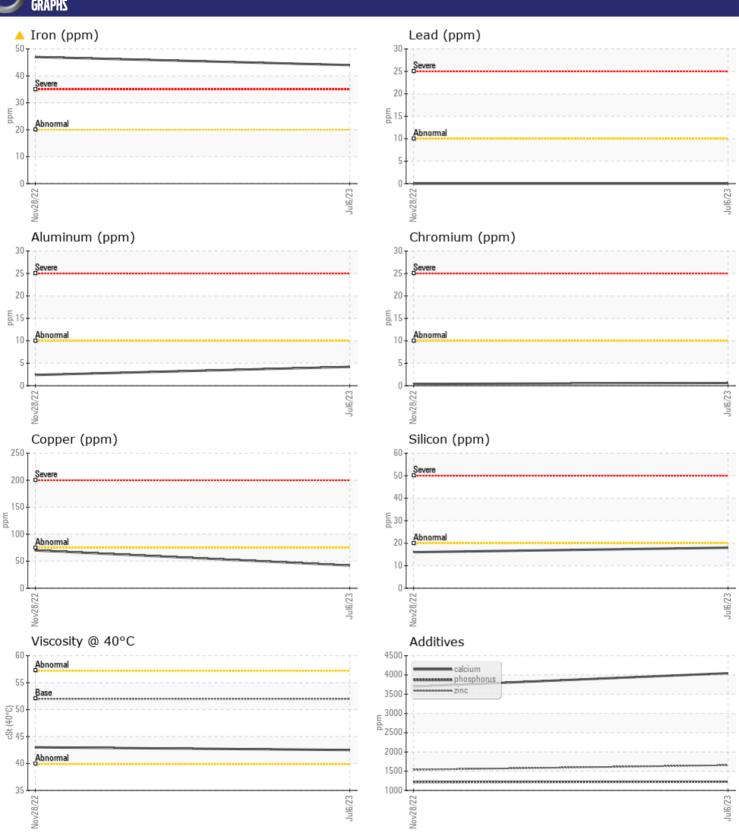

## CONSTRUCTION EQUIPMENT SPM579126 VOLVO A30G 740113 - WET DISC BRAKE

Sample No: VCP407220

Oil Type: VOLVO WET BRAKE TRANSAXLE OIL

**Job No:** SPM579126

| VOLVO SAMPLE  | INFORMATION     |               |               |          |
|---------------|-----------------|---------------|---------------|----------|
|               | . IINI OMMATIOI |               | 1400005004    | <u>.</u> |
| Sample Number |                 | VCP407220     | VCP365834     | <br>     |
| Sample Date   |                 | 06 Jul 2023   | 28 Nov 2022   | <br>     |
| Machine Hours |                 | 9329          | 8980          | <br>     |
| Oil Hours     |                 | 0             | 0             | <br>     |
| Oil Changed   |                 | Not Changd    | Changed       | <br>     |
| Sample Status |                 | ABNORMAL      | ABNORMAL      | <br>     |
|               |                 |               |               |          |
| OIL CON       | DITION          |               |               |          |
| Visc @ 40°C   | cSt             | <b>42.5</b>   | <b>43.0</b>   | <br>     |
|               | CSt             | <b>-</b> 42.3 | <b>1</b> 45.0 |          |
| VOLVO         |                 |               |               |          |
| CONTAM        | MINATION        |               |               |          |
| Silicon       | ppm             | <b>18</b>     | <b>1</b> 6    | <br>     |
| Sodium        | ppm             | <b>4</b>      | 4             | <br>     |
| Potassium     | ppm             | <b>0</b>      | <b>1</b>      | <br>     |
|               | 1-1-            |               | _             |          |
| WEAR M        | AETAI C         |               |               |          |
| _             | JE I MEZ        |               |               |          |
| Iron          | ppm             | <u> </u>      | <u>4</u> 7    | <br>     |
| Copper        | ppm             | <b>42</b>     | <b>7</b> 0    | <br>     |
| Lead          | ppm             | ■0            | ■0            | <br>     |
| Tin           | ppm             | <b>■</b> 0    | 0             | <br>     |
| Aluminum      | ppm             | ■4            | <b>2</b>      | <br>     |
| Chromium      | ppm             | <b>■</b> <1   | <b>-</b> <1   | <br>     |
| Molybdenum    | ppm             | <b>■&lt;1</b> | <b></b>       | <br>     |
| Nickel        | ppm             | <b>■&lt;1</b> | <b>-</b> <1   | <br>     |
| Titanium      | ppm             | <1            | 0             | <br>     |
| Silver        | ppm             | 0             | 0             | <br>     |
| Manganese     | ppm             | <b>1</b>      | <u> </u>      | <br>     |
| Vanadium      | ppm             | <1            | 0             | <br>     |
|               |                 |               |               |          |
| ADDITIV       | /ES             |               |               |          |
| Calcium       | ppm             | □ 4045        | ■3700         | <br>     |
| Magnesium     | ppm             | ■28           | 21            | <br>     |
| Zinc          | ppm             | <b>1655</b>   | □ 1536        | <br>     |
| Phosphorus    |                 | 1226          | 1219          | <br>     |
| Barium        | ppm             | <b>1226</b>   | 0             | <br>     |
| Boron         | ppm             | ■134          | 115           | <br>     |
| ווטוטנו       | ppm             | <b>134</b>    | 113           |          |

## Diagnosis

F:

No corrective action is recommended at this time. Resample at the next service interval to monitor. The iron level is abnormal. All other component wear rates are normal. There is no indication of any contamination in the oil. The condition of the oil is acceptable for the time in service.