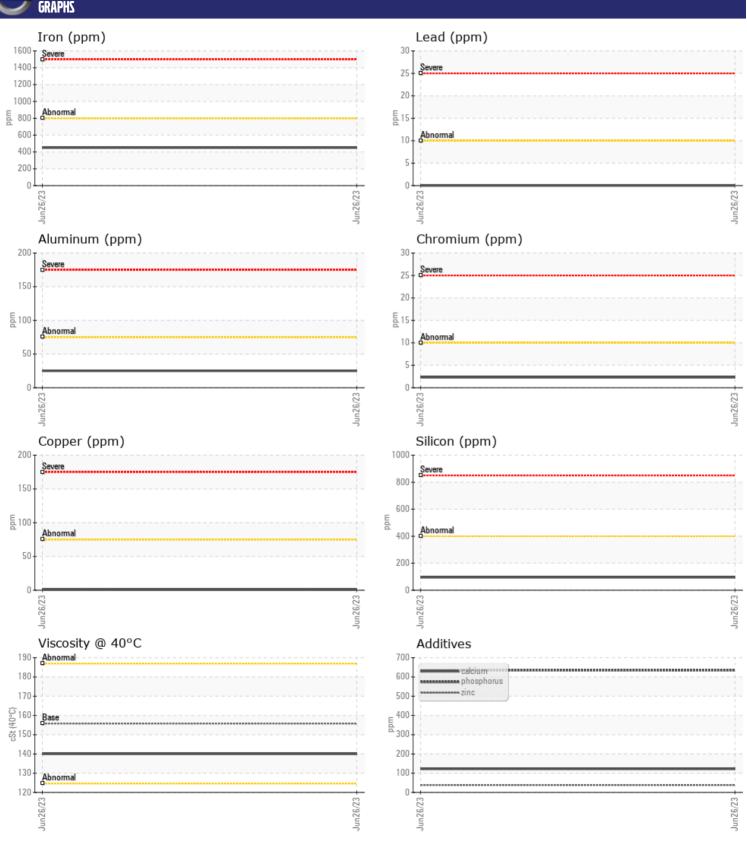

# **CONSTRUCTION EQUIPMENT**

361 CATERPILLAR DLSO 1977 - FRONT LEFT FINAL DRIVE

Sample No: VCP396793

**Oil Type:** DRYDENE LIMITED SLIP GEAR 80W90

**Job No:** 361

| VOLVO                 |             |                 |  |  |  |
|-----------------------|-------------|-----------------|--|--|--|
| SAMPLE                | INFORMATION |                 |  |  |  |
| Sample Number         | -           | VCP396793       |  |  |  |
| Sample Date           |             | 26 Jun 2023     |  |  |  |
| Machine Hours         |             | 6752            |  |  |  |
| Oil Hours             |             | 1000            |  |  |  |
| Oil Changed           |             | Changed         |  |  |  |
| Sample Status         |             | NORMAL          |  |  |  |
|                       |             |                 |  |  |  |
| OIL CONDITION         |             |                 |  |  |  |
| Visc @ 40°C           | cSt         | <b>140</b>      |  |  |  |
| VOLVO                 |             |                 |  |  |  |
| CONTAN                | MINATION    |                 |  |  |  |
| Silicon               | ppm         | <b>■</b> 95     |  |  |  |
| Sodium                | ppm         | <b>■</b> 3      |  |  |  |
| Potassium             | ppm         | <b>11</b>       |  |  |  |
|                       |             |                 |  |  |  |
| WEAR N                | AETALS      |                 |  |  |  |
| _                     |             |                 |  |  |  |
| Iron                  | ppm         | <b>450</b>      |  |  |  |
| Copper                | ppm         | <b>□</b> <1     |  |  |  |
| Lead                  | ppm         | <b>0</b>        |  |  |  |
| Tin                   | ppm         | <b>0</b>        |  |  |  |
| Aluminum              | ppm         | <b>25</b>       |  |  |  |
| Chromium              | ppm         | <b>2</b>        |  |  |  |
| Molybdenum            | ppm         | <b>1</b>        |  |  |  |
| Nickel                | ppm         | <b>■</b> <1     |  |  |  |
| Titanium              | ppm         | <b>3</b>        |  |  |  |
| Silver                | ppm         | <b>□</b> 0<br>4 |  |  |  |
| Manganese<br>Vanadium | ppm         | 4<br><1         |  |  |  |
| variaululli           | ppm         | <b>N</b> 1      |  |  |  |
| VOLVO                 |             |                 |  |  |  |
| ADDITIN               | /ES         |                 |  |  |  |
| Calcium               | ppm         | <b>122</b>      |  |  |  |
| Magnesium             | ppm         | <b>9</b>        |  |  |  |
| Zinc                  | ppm         | ■38             |  |  |  |
| Phosphorus            | ppm         | <b>635</b>      |  |  |  |
| Barium                | ppm         | <b>■</b> 0      |  |  |  |
| Boron                 | ppm         | <b>53</b>       |  |  |  |
|                       |             |                 |  |  |  |