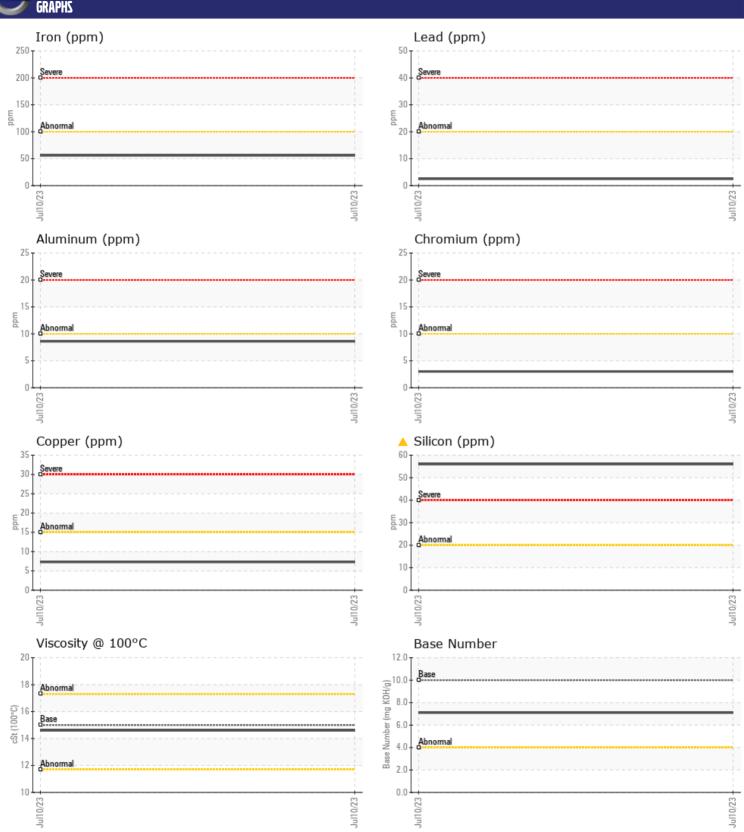

Report Id: HOFPISNJ [WUSCAR] 05899515 (Generated: 07/18/2023 13:43:53) Rev: 1

Oil Type: VOLVO ULTRA DIESEL ENGINE OIL 15W40 VDS-3

**Job No:** R22436 MAZZA

| VOLVO            |            |             |      |  |
|------------------|------------|-------------|------|--|
| SAMPLE II        | NFORMATION |             |      |  |
| Sample Number    | _          | VCP390284   | <br> |  |
| Sample Date      |            | 10 Jul 2023 | <br> |  |
| Machine Hours    |            | 9468        | <br> |  |
| Oil Hours        |            | 0           | <br> |  |
| Oil Changed      |            | Not Changd  | <br> |  |
| Sample Status    |            | ABNORMAL    | <br> |  |
|                  |            |             |      |  |
| VOLVO            | TION       |             |      |  |
| OIL CONDI        | TIUN       |             |      |  |
| Visc @ 100°C     | cSt        | <b>14.6</b> | <br> |  |
| Base Number (BN) | mg KOH/g   | <b>7.1</b>  | <br> |  |
| Oxidation (PA)   | %          | 121         | <br> |  |
| VOLVO            |            |             |      |  |
| CONTAMI          | NATION     |             |      |  |
| Soot %           | %          | <b>2.8</b>  | <br> |  |
| Nitration (PA)   | %          | 123         | <br> |  |
| Sulfation (PA)   | %          | 88          | <br> |  |
| Glycol           | %          | NEG         | <br> |  |
| Fuel             | %          | <1.0        | <br> |  |
| Silicon          |            | ▲ 56        | <br> |  |
| Sodium           | ppm<br>ppm | <b>■</b> 5  | <br> |  |
| Potassium        | ppm        | <b>3</b>    | <br> |  |
| rotassium        | ррш        |             |      |  |
| VOLVO            |            |             |      |  |
| <b>WEAR ME</b>   | TALS       |             |      |  |
| Iron             | ppm        | <b>56</b>   | <br> |  |
| Copper           | ppm        | <b>■7</b>   | <br> |  |
| Lead             | ppm        | <b>2</b>    | <br> |  |
| Tin              | ppm        | ■1          | <br> |  |
| Aluminum         | ppm        | <b>■</b> 9  | <br> |  |
| Chromium         | ppm        | <b>■</b> 3  | <br> |  |
| Molybdenum       | ppm        | <b>47</b>   | <br> |  |
| Nickel           | ppm        | <b>■</b> <1 | <br> |  |
| Titanium         | ppm        | <1          | <br> |  |
| Silver           | ppm        | <b>■</b> 0  | <br> |  |
| Manganese        | ppm        | <b>1</b>    | <br> |  |
| Vanadium         | ppm        | 0           | <br> |  |
|                  |            |             |      |  |
| ADDITIVE         | ,          |             |      |  |
| _                |            | = 4022      |      |  |
| Calcium          | ppm        | <b>1832</b> | <br> |  |

### Diagnosis

Resample at the next service interval to monitor. All component wear rates are normal. Moderate concentration of visible dirt/debris present in the oil. The condition of the oil is acceptable for the time in service.