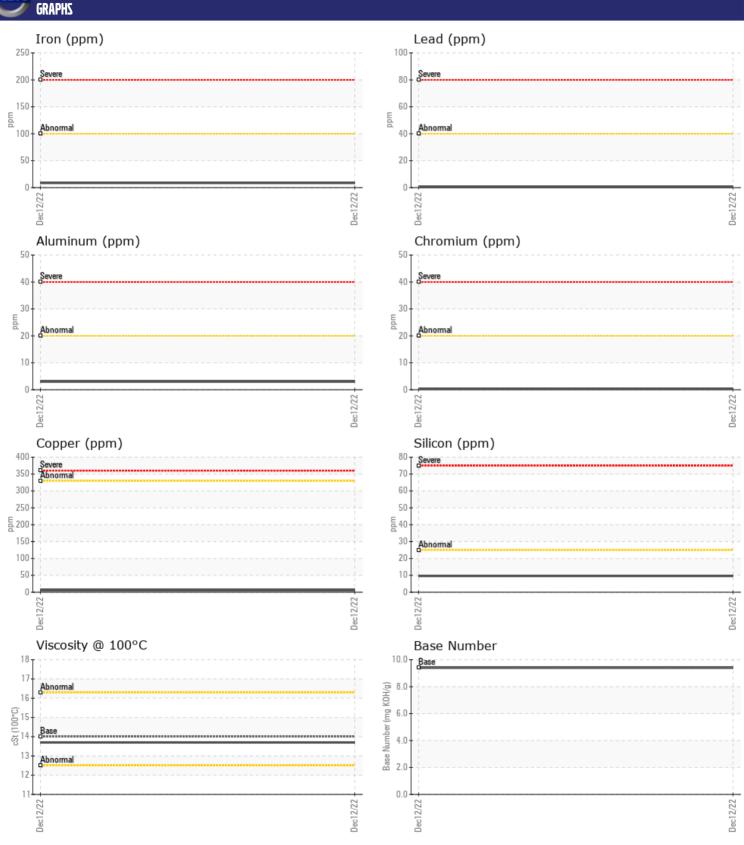

## CONSTRUCTION EQUIPMENT 125626 WASTE MGMT TAYLOR 861321 - DIESEL ENGINE

Oil Type: MOBIL DELVAC 1300 SUPER15W40

Job No: 125626 WASTE MGMT

| SAMPLE IN        | NFORMATION |             |   |      |
|------------------|------------|-------------|---|------|
| Sample Number    |            | VC05899520  |   | <br> |
| Sample Date      |            | 12 Dec 2022 |   | <br> |
| Machine Hours    |            | 4266        |   | <br> |
| Oil Hours        |            | 0           |   | <br> |
| Oil Changed      |            | Not Changd  |   | <br> |
| Sample Status    |            | NORMAL      |   | <br> |
|                  |            |             |   |      |
| VOLVO            | TION       |             |   |      |
| OIT CONDI.       |            |             |   |      |
| Visc @ 100°C     | cSt        | <b>13.7</b> |   | <br> |
| Base Number (BN) | mg KOH/g   | ■9.4        |   | <br> |
| Oxidation (PA)   | %          | 59          |   | <br> |
| VOLVO            |            |             |   |      |
| CONTAMIN         | NATION     |             |   |      |
| Soot %           | %          | <b>0.2</b>  |   | <br> |
| Nitration (PA)   | %          | 43          |   | <br> |
| Sulfation (PA)   | %          | 53          |   | <br> |
| Glycol           | %          | NEG         |   | <br> |
| Fuel             | %          | <1.0        |   | <br> |
| Silicon          | ppm        | □ 10        |   | <br> |
| Sodium           | ppm        | <b>2</b>    |   | <br> |
| Potassium        | ppm        | <b>3</b>    |   | <br> |
| 7 Stassiann      | PPIII      |             |   |      |
| VOLVO            | TALC       |             |   |      |
| WEAR ME          | IAL3       |             | _ |      |
| Iron             | ppm        | <b>■</b> 9  |   | <br> |
| Copper           | ppm        | <b>6</b>    |   | <br> |
| Lead             | ppm        | <b>■</b> <1 |   | <br> |
| Tin              | ppm        | <b>■</b> <1 |   | <br> |
| Aluminum         | ppm        | <b>■</b> 3  |   | <br> |
| Chromium         | ppm        | <b>■</b> <1 |   | <br> |
| Molybdenum       | ppm        | <b>■</b> 68 |   | <br> |
| Nickel           | ppm        | <b>■</b> <1 |   | <br> |
| Titanium         | ppm        | <1          |   | <br> |
| Silver           | ppm        | <b>■</b> 0  |   | <br> |
| Manganese        | ppm        | <b>■</b> <1 |   | <br> |
| Vanadium         | ppm        | 0           |   | <br> |
| VOLVO            |            |             |   |      |
| ADDITIVE!        | 7          |             |   |      |
| Calcium          |            | <b>1983</b> |   | <br> |
| Magnesium        | ppm        | <b>459</b>  |   | <br> |
| Zinc             | ppm<br>ppm | <b>1423</b> |   | <br> |
| Phosphorus       | ррт        | 1209        |   | <br> |
| Barium           | ppm        | <b>1209</b> |   | <br> |
| Danuiii          | ppiii      | U           |   | <br> |

## Diagnosis

Resample at the next service interval to monitor.All component wear rates are normal. There is no indication of any contamination in the oil. The BN result indicates that there is suitable alkalinity remaining in the oil. The condition of the oil is suitable for further service.