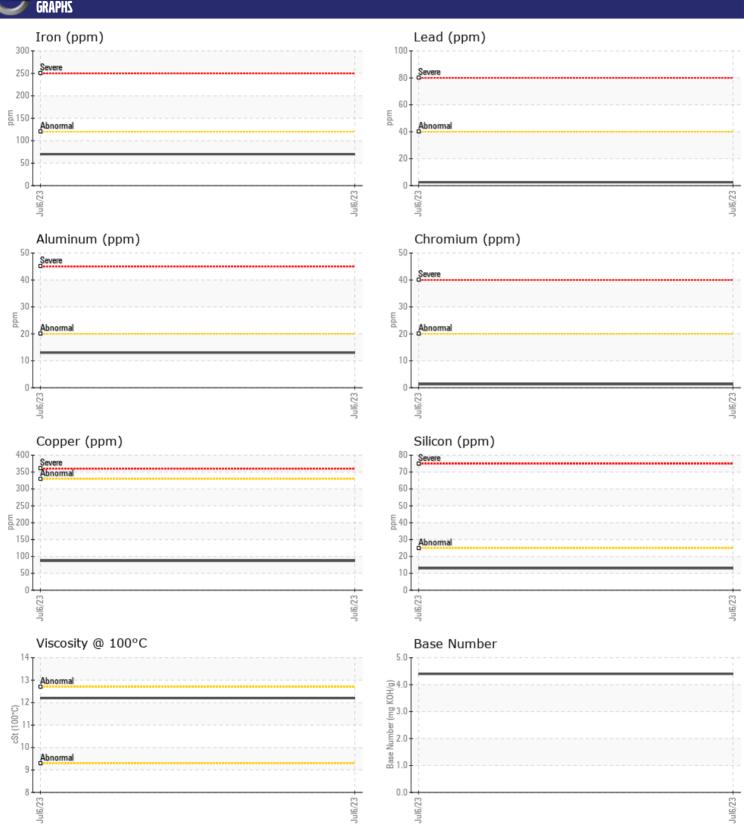

**13** 

**1** 

**32** 

NEG

< 1.0

**Job No:** 5044 BORADWATER LOG

| SAMPLE           | INFORMATION |             |      |  |
|------------------|-------------|-------------|------|--|
| Sample Number    |             | VCP391354   | <br> |  |
| Sample Date      |             | 06 Jul 2023 | <br> |  |
| Machine Hours    |             | 0           | <br> |  |
| Oil Hours        |             | 0           | <br> |  |
| Oil Changed      |             | N/A         | <br> |  |
| Sample Status    |             | NORMAL      | <br> |  |
|                  |             |             |      |  |
| OIL COND         | ITION       |             |      |  |
|                  |             |             |      |  |
| Visc @ 100°C     | cSt         | <b>12.2</b> | <br> |  |
| Base Number (BN) | mg KOH/g    | <b>4.4</b>  | <br> |  |
| Oxidation (PA)   | %           | 106         | <br> |  |
|                  |             |             |      |  |
| CONTAM           | INATION     |             |      |  |
| LUNTAM           | MATIUN      |             |      |  |
| Soot %           | %           | <b>0.9</b>  | <br> |  |
| Nitration (PA)   | %           | 110         | <br> |  |

| VOLVO       |          |                |  |  |  |  |  |  |
|-------------|----------|----------------|--|--|--|--|--|--|
| WEAR METALS |          |                |  |  |  |  |  |  |
| WLAIR       | ML I VES |                |  |  |  |  |  |  |
| Iron        | ppm      | <b>70</b>      |  |  |  |  |  |  |
| Copper      | ppm      | ■87            |  |  |  |  |  |  |
| Lead        | ppm      | <b>2</b>       |  |  |  |  |  |  |
| Tin         | ppm      | <b>2</b>       |  |  |  |  |  |  |
| Aluminum    | ppm      | <b>13</b>      |  |  |  |  |  |  |
| Chromium    | ppm      | <b>■</b> 1     |  |  |  |  |  |  |
| Molybdenum  | ppm      | <b>67</b>      |  |  |  |  |  |  |
| Nickel      | ppm      | <b>■</b> <1    |  |  |  |  |  |  |
| Titanium    | ppm      | <b>-&lt; 1</b> |  |  |  |  |  |  |
| Silver      | ppm      | <b>■</b> 0     |  |  |  |  |  |  |
| Manganese   | ppm      | 2              |  |  |  |  |  |  |
| Vanadium    | ppm      | 0              |  |  |  |  |  |  |
|             |          |                |  |  |  |  |  |  |

### Diagnosis

Resample at the next service interval to monitor. All component wear rates are normal. There is no indication of any contamination in the oil. The BN result indicates that there is suitable alkalinity remaining in the oil. The condition of the oil is acceptable for the time in service.