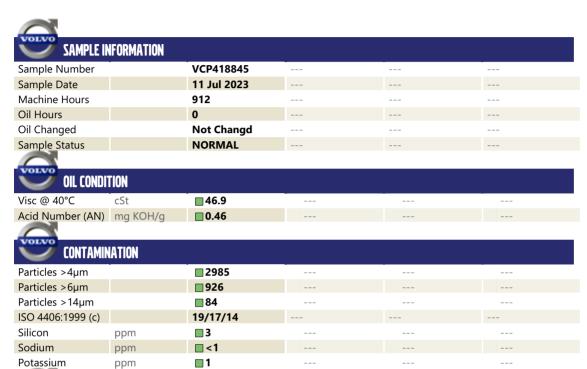

## **CONSTRUCTION EQUIPMENT**

306038-20 ELITEBUILD VOLVO ECR 145EL 311383 - HYDRAULIC

Sample No: VCP418845

Oil Type: VOLVO SUPER HYDRAULIC OIL 46

**Job No:** 306038-20 ELITEBUILD

| WEAR METALS |     |               |  |  |  |  |  |  |
|-------------|-----|---------------|--|--|--|--|--|--|
| Iron        | ppm | <b>2</b>      |  |  |  |  |  |  |
| Copper      | ppm | ■33           |  |  |  |  |  |  |
| Lead        | ppm | <b>0</b>      |  |  |  |  |  |  |
| Tin         | ppm | <b>■</b> 0    |  |  |  |  |  |  |
| Aluminum    | ppm | <b>0</b>      |  |  |  |  |  |  |
| Chromium    | ppm | <b>■&lt;1</b> |  |  |  |  |  |  |
| Molybdenum  | ppm | <b>0</b>      |  |  |  |  |  |  |
| Nickel      | ppm | <b>■</b> 0    |  |  |  |  |  |  |
| Titanium    | ppm | 0             |  |  |  |  |  |  |
| Silver      | ppm | 0             |  |  |  |  |  |  |
| Manganese   | ppm | <b>■&lt;1</b> |  |  |  |  |  |  |
| Vanadium    | ppm | 0             |  |  |  |  |  |  |
|             |     |               |  |  |  |  |  |  |

| ADDIT      | IVES |              |      |  |
|------------|------|--------------|------|--|
| Calcium    | ppm  | <b>7</b> 6   | <br> |  |
| Magnesium  | ppm  | ■0           | <br> |  |
| Zinc       | ppm  | <b>■</b> 535 | <br> |  |
| Phosphorus | ppm  | <b>407</b>   | <br> |  |
| Barium     | ppm  | <b>0</b>     | <br> |  |
| Boron      | ppm  | <b>■</b> 0   | <br> |  |

## Diagnosis

Resample at the next service interval to monitor. All component wear rates are normal. The system cleanliness is acceptable for your target ISO 4406 cleanliness code. The system and fluid cleanliness is acceptable. The AN level is acceptable for this fluid. The condition of the oil is suitable for further service.