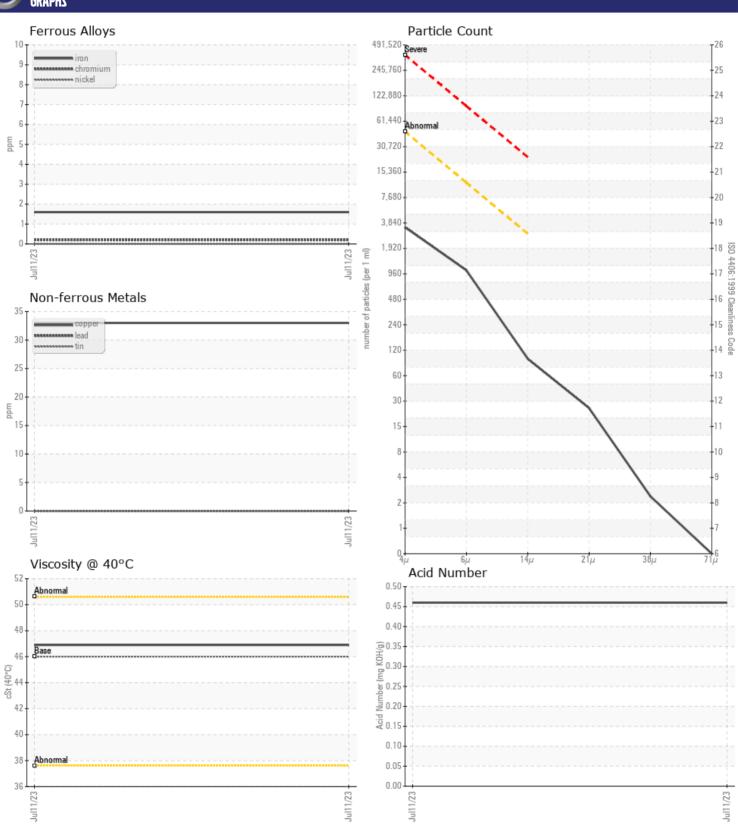

## Diagnosis

Resample at the next service interval to monitor. All component wear rates are normal. The system cleanliness is acceptable for your target ISO 4406 cleanliness code. The system and fluid cleanliness is acceptable. The AN level is acceptable for this fluid. The condition of the oil is suitable for further service.

## GRAPHS