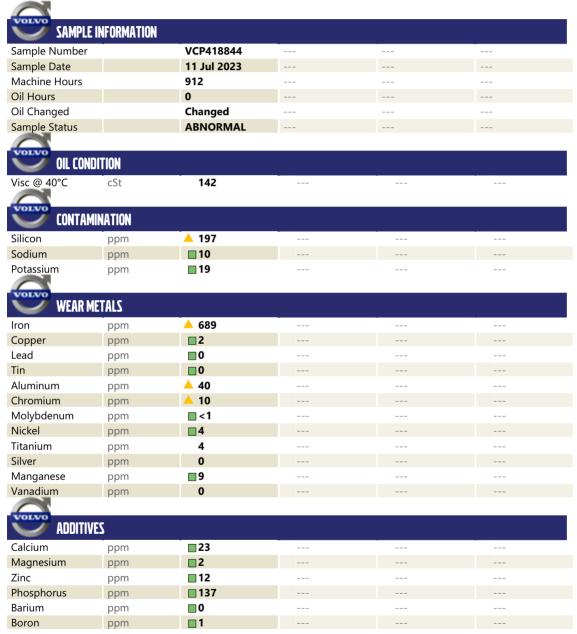

## Diagnosis

We advise that you check all areas where dirt can enter the system. The oil change at the time of sampling has been noted. Resample at the next service interval to monitor. Gear wear is indicated. Elemental levels of silicon (Si) and aluminum (Al) indicate alumina-silicate (coarse dirt) ingress. The condition of the oil is acceptable for the time in service.