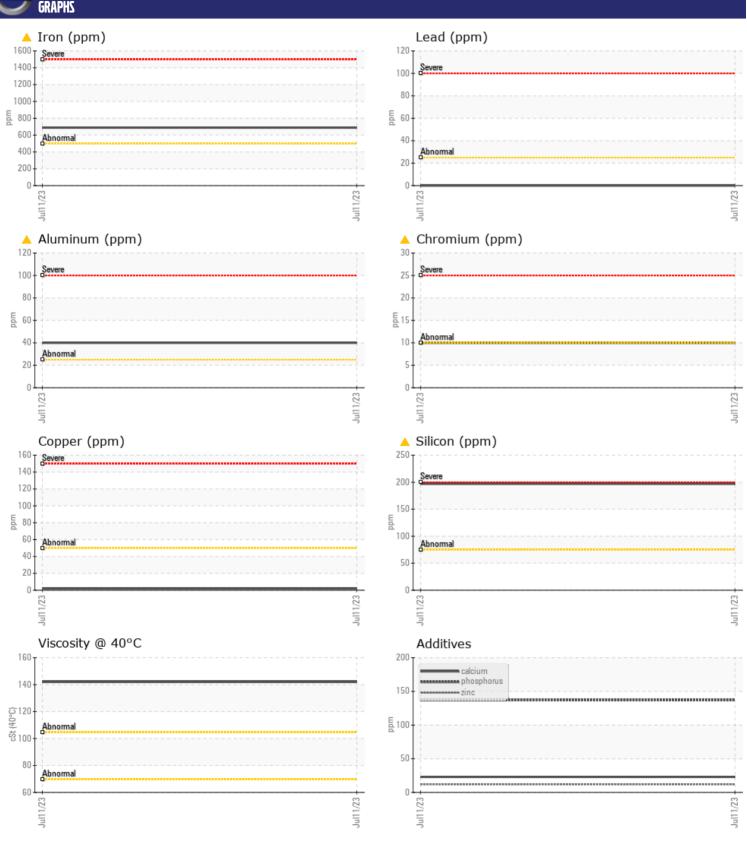

## Diagnosis

We advise that you check all areas where dirt can enter the system. The oil change at the time of sampling has been noted. Resample at the next service interval to monitor. Gear wear is indicated. Elemental levels of silicon (Si) and aluminum (Al) indicate alumina-silicate (coarse dirt) ingress. The condition of the oil is acceptable for the time in service.