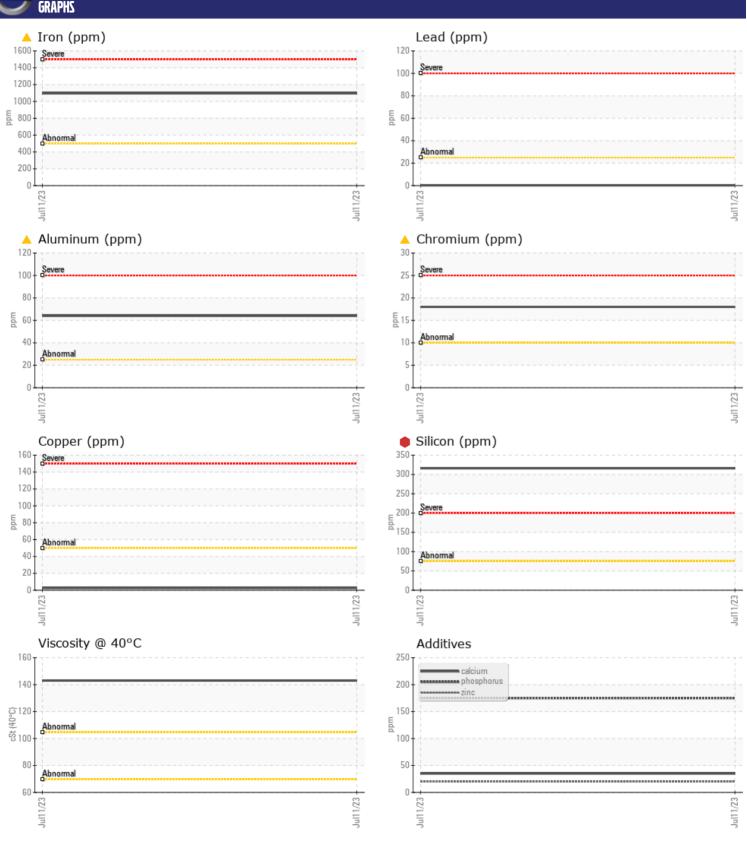

## Diagnosis

We advise that you check all areas where dirt can enter the system. The oil change at the time of sampling has been noted. We recommend an early resample to monitor this condition. Gear wear is indicated. Elemental levels of silicon (Si) and aluminum (Al) indicate aluminasilicate (coarse dirt) ingress. The oil is no longer serviceable due to the presence of contaminants.