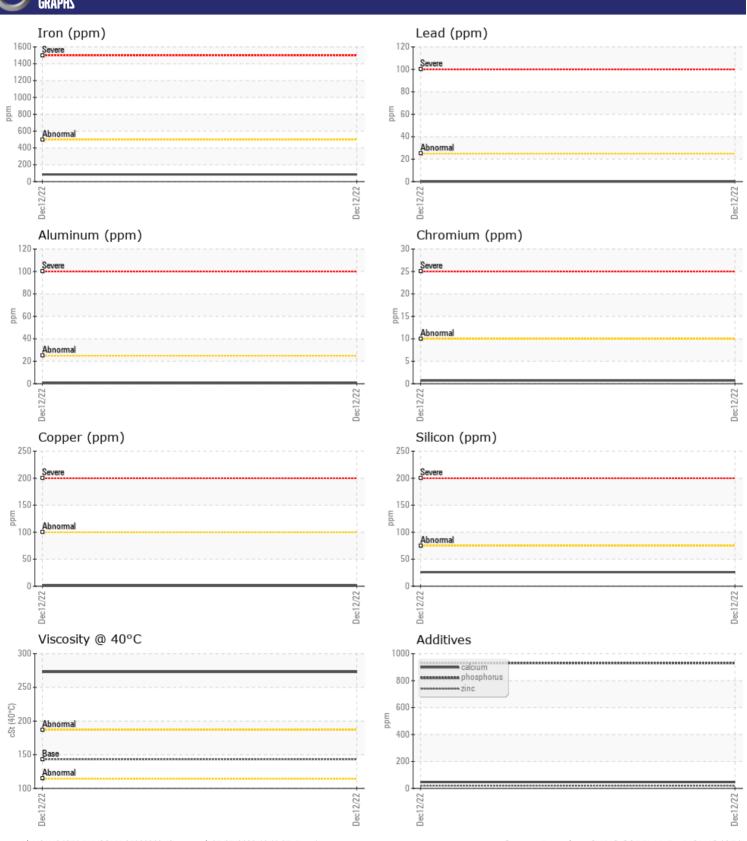

Sample No: VCP05900302

Oil Type: GEAR OIL SAE 80W90

Job No: 125626 WASTE MGMT

| SAMPLE        | INFORMATIO | N            |          |      |
|---------------|------------|--------------|----------|------|
| Sample Number |            | VCP05900302  |          | <br> |
| Sample Date   |            | 12 Dec 2022  |          | <br> |
| Machine Hours |            | 4266         |          | <br> |
| Oil Hours     |            | 0            |          | <br> |
| Oil Changed   |            | Not Changd   |          | <br> |
| Sample Status |            | NORMAL       |          | <br> |
|               |            |              |          |      |
| VOLVO         | DITION     |              |          |      |
| OIL CON       |            |              | <u>-</u> |      |
| Visc @ 40°C   | cSt        | 273          |          | <br> |
|               |            |              |          |      |
| LUNTAN        | IINATION   |              |          |      |
| Silicon       | _          | <b>□</b> 26  |          | <br> |
|               | ppm        |              |          |      |
| Sodium        | ppm        | <b>1</b>     |          | <br> |
| Potassium     | ppm        | ■111         |          | <br> |
| VOLVO         |            |              |          |      |
| WEAR M        | IETALS     |              |          |      |
| Iron          | ppm        | ■85          |          | <br> |
| Copper        | ppm        | <b>1</b>     |          | <br> |
| Lead          | ppm        | <b>■</b> 0   |          | <br> |
| Tin           | ppm        | <b>0</b>     |          | <br> |
| Aluminum      | ppm        | <b>1</b>     |          | <br> |
| Chromium      | ppm        | <b></b>      |          | <br> |
| Molybdenum    | ppm        | <b>1</b>     |          | <br> |
| Nickel        | ppm        | <b>■</b> <1  |          | <br> |
| Titanium      | ppm        | <1           |          | <br> |
| Silver        | ppm        | 0            |          | <br> |
| Manganese     | ppm        | <b>2</b>     |          | <br> |
| Vanadium      | ppm        | 0            |          | <br> |
|               |            |              |          |      |
| ADDITIV       | ES         |              |          |      |
| Calcium       | ppm        | <b>47</b>    |          | <br> |
| Magnesium     | ppm        | 0            |          | <br> |
| Zinc          | ppm        | ■20          |          | <br> |
| Phosphorus    | ppm        | <b>■</b> 931 |          | <br> |
| Barium        | ppm        | ■0           |          | <br> |
| Boron         | ppm        | <b>■</b> 179 |          | <br> |
| 501011        | PPIII      |              |          |      |

## Diagnosis

Resample at the next service interval to monitor. All component wear rates are normal. There is no indication of any contamination in the oil. The condition of the oil is acceptable for the time in service.