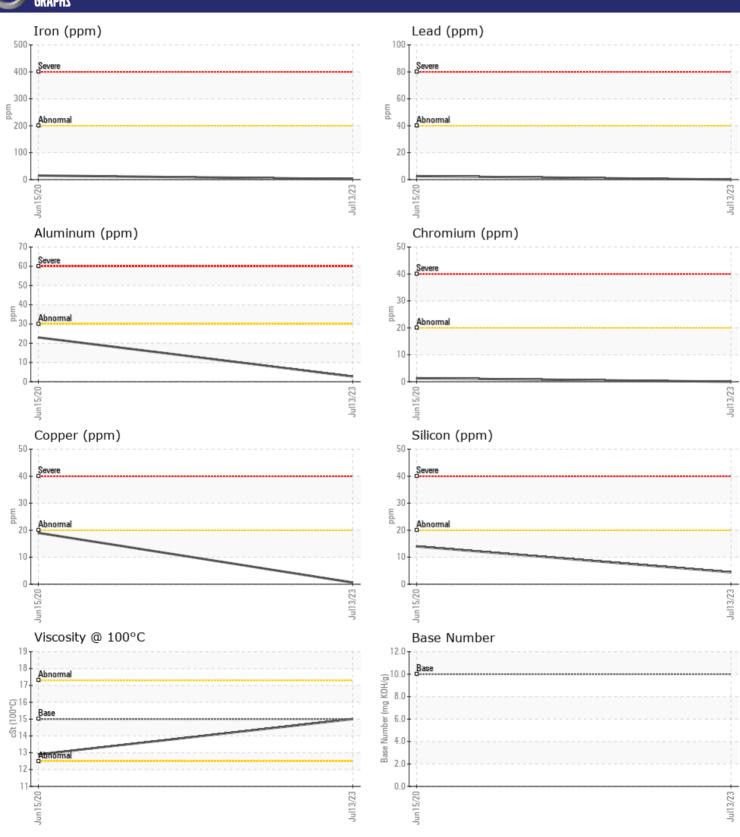

| OIL CONDI        | TION     |             |             |      |
|------------------|----------|-------------|-------------|------|
| Visc @ 100°C     | cSt      | <b>15.0</b> | <b>12.9</b> | <br> |
| Base Number (BN) | mg KOH/g | <b>10.5</b> |             | <br> |
| Oxidation (PA)   | %        | 57          | 54          | <br> |

| VOLVO          |          |             |            |      |
|----------------|----------|-------------|------------|------|
| CONTAI         | MINATION |             |            |      |
| Soot %         | %        | ■ 0.1       | □ 0.1      | <br> |
| Nitration (PA) | %        | 42          | 65         | <br> |
| Sulfation (PA) | %        | 51          | 55         | <br> |
| Glycol         | %        | NEG         | NEG        | <br> |
| Fuel           | %        | <1.0        | < 1.0      | <br> |
| Silicon        | ppm      | ■4          | <b>1</b> 4 | <br> |
| Sodium         | ppm      | <b>■</b> <1 | <b>4</b>   | <br> |
| Potassium      | ppm      | <b>1</b>    | _2         | <br> |

| WEAR       | METALS |               |            |      |
|------------|--------|---------------|------------|------|
| Iron       | ppm    | <b>2</b>      | <b>1</b> 5 | <br> |
| Copper     | ppm    | <b>■&lt;1</b> | <b>1</b> 9 | <br> |
| Lead       | ppm    | <b>0</b>      | ■3         | <br> |
| Tin        | ppm    | <b>■</b> <1   | _2         | <br> |
| Aluminum   | ppm    | <b>■</b> 3    | ■23        | <br> |
| Chromium   | ppm    | ■0            | <b>1</b>   | <br> |
| Molybdenum | ppm    | <b>■58</b>    | <b>7</b>   | <br> |
| Nickel     | ppm    | ■0            | <b></b> <1 | <br> |
| Titanium   | ppm    | <1            | 0          | <br> |
| Silver     | ppm    | <b>■</b> 0    | <1         | <br> |
| Manganese  | ppm    | <b>■&lt;1</b> | 2          | <br> |
| Vanadium   | ppm    | <1            | 0          | <br> |