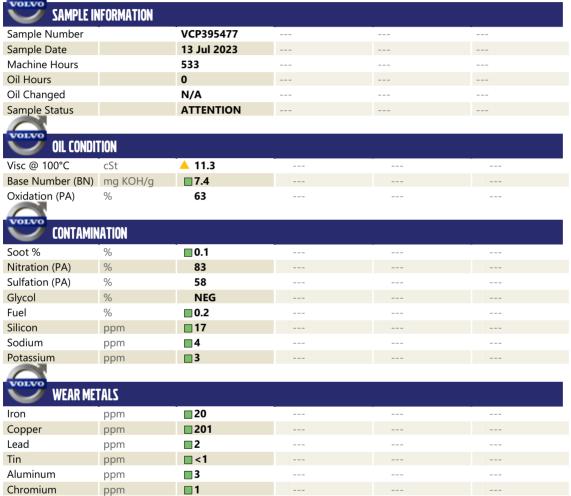

## **CONSTRUCTION EQUIPMENT**

K47231 BRODERSON IC-SO-3H 557380 - DIESEL ENGINE



Oil Type: DIESEL ENGINE OIL SAE 15W40

**Job No:** X47231

Molybdenum

Nickel

Silver

Titanium

Manganese

Vanadium

Calcium

Zinc

Barium

Boron

Magnesium

Phosphorus

ppm

**ADDITIVES** 





SCOTT EQUIPMENT COMPANY LLC - Lake Charles
PO BOX 16955
LAKE CHARLES, LA
US 70616
Contact: TINA LEDOUX
tledoux@scottcompanies.com
T: (337)433-9811

F: (318)433-9811

## Diagnosis

No corrective action is recommended at this time. Resample at the next service interval to monitor.All component wear rates are normal. Tests indicate that there is no fuel present in the oil. There is no indication of any contamination in the oil. The oil viscosity is lower than normal. The BN result indicates that there is suitable alkalinity remaining in the oil. Confirm oil type.

Depot:VOLVO6244Unique No:10562268Signed:Sean FeltonReport Date:19 Jul 2023

**62** 

**■**0

**- < 1** 

**■**0

**3** 

**1484** 

**932** 

**1275** 

909

**0** 

**■**0



## **CONSTRUCTION EQUIPMENT**





## GRAPHS