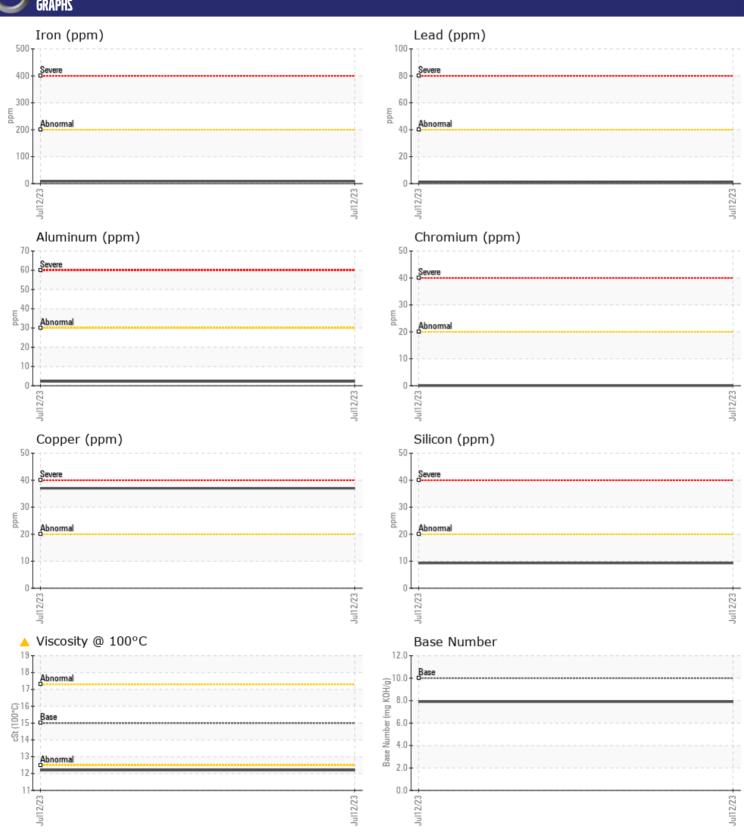

# CONSTRUCTION EQUIPMENT 10736 VOLVO A40G 353156 - DIESEL ENGINE

Sample No: VCP414078

Oil Type: VOLVO ULTRA DIESEL ENGINE OIL 15W40 VDS-3

**Job No:** 10736

| SAMPLE           | INFORMATION |              |      |  |
|------------------|-------------|--------------|------|--|
| Sample Number    |             | VCP414078    | <br> |  |
| Sample Date      |             | 12 Jul 2023  | <br> |  |
| Machine Hours    |             | 803          | <br> |  |
| Oil Hours        |             | 0            | <br> |  |
| Oil Changed      |             | Changed      | <br> |  |
| Sample Status    |             | ATTENTION    | <br> |  |
| Sample Status    |             | ATTENTION    |      |  |
| VOLVO            |             |              |      |  |
| OIL COND         | ITION       |              |      |  |
| Visc @ 100°C     | cSt         | <b>12.2</b>  | <br> |  |
| Base Number (BN) | mg KOH/g    | <b>■</b> 7.9 | <br> |  |
| Oxidation (PA)   | %           | 49           | <br> |  |
|                  |             |              |      |  |
| VOLVO            | INATION     |              |      |  |
| CONTAMI          | INA I IUN   |              |      |  |
| Soot %           | %           | ■ 0.1        | <br> |  |
| Nitration (PA)   | %           | 68           | <br> |  |
| Sulfation (PA)   | %           | 51           | <br> |  |
| Glycol           | %           | NEG          | <br> |  |
| Fuel             | %           | <b>0.4</b>   | <br> |  |
| Silicon          | ppm         | <b>9</b>     | <br> |  |
| Sodium           | ppm         | <b>1</b>     | <br> |  |
| Potassium        | ppm         | <b>2</b>     | <br> |  |
|                  |             |              |      |  |
| WEAR M           | FTAIC       |              |      |  |
| _                | <del></del> |              |      |  |
| Iron             | ppm         | <b>8</b>     | <br> |  |
| Copper           | ppm         | ■37          | <br> |  |
| Lead             | ppm         | <b>1</b>     | <br> |  |
| Tin              | ppm         | <b>1</b>     | <br> |  |
| Aluminum         | ppm         | <b>2</b>     | <br> |  |
| Chromium         | ppm         | <b>■</b> 0   | <br> |  |
| Molybdenum       | ppm         | <b>22</b>    | <br> |  |
| Nickel           | ppm         | <b>1</b>     | <br> |  |
| Titanium         | ppm         | <b>■17</b>   | <br> |  |
| Silver           | ppm         | <b>0</b>     | <br> |  |
| Manganese        | ppm         | <b>1</b>     | <br> |  |
| Vanadium         | ppm         | <1           | <br> |  |
| VOLVO            |             |              |      |  |
| <b>ADDITIV</b>   | 23          |              |      |  |
| Calcium          | ppm         | <b>2133</b>  | <br> |  |
| Magnesium        | ppm         | <b>219</b>   | <br> |  |
| Zinc             | ppm         | <b>1149</b>  | <br> |  |
| Phosphorus       | ppm         | 947          | <br> |  |
| Barium           |             | <b>0</b>     | <br> |  |
| -                | ppm         | <b>U</b>     | <br> |  |

### Diagnosis

Oil and filter change at the time of sampling has been noted. Resample at the next service interval to monitor. All component wear rates are normal. Tests indicate that there is no fuel present in the oil. There is no indication of any contamination in the oil. The oil viscosity is lower than normal. The BN result indicates that there is suitable alkalinity remaining in the oil. Confirm oil type.