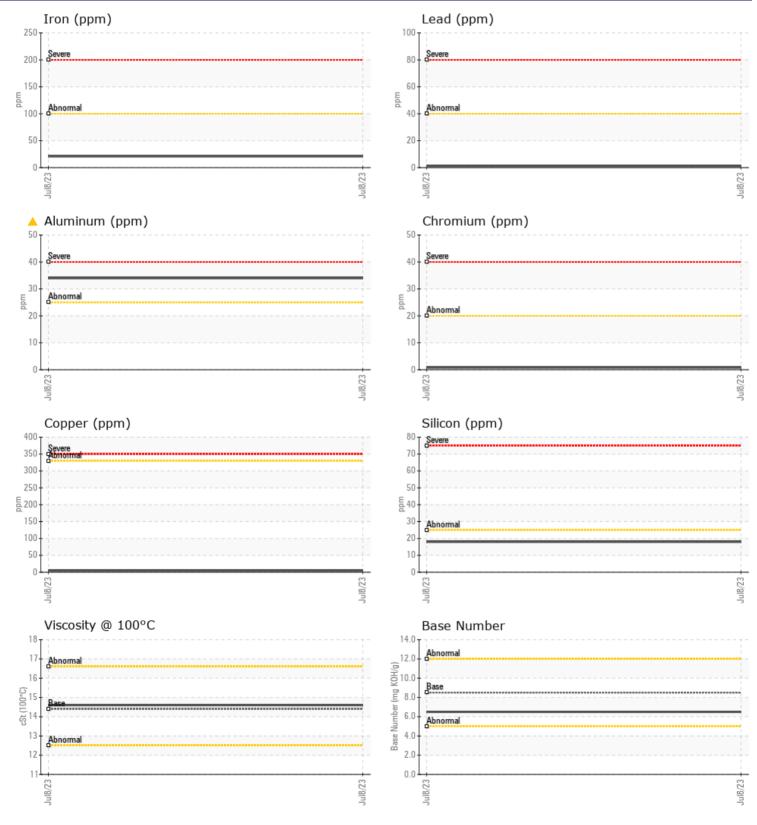

: (602)414-1904

## Diagnosis

Oil and filter change at the time of sampling has been noted. No corrective action is recommended at this time. Resample at the next service interval to monitor. The aluminum level is abnormal. Valve wear is indicated. There is no indication of any contamination in the oil. The BN result indicates that there is suitable alkalinity remaining in the oil. The condition of the oil is acceptable for the time in service.

 Depot:
 VOLVO6174

 Unique No:
 10562278

 Signed:
 Don Baldridge

 Report Date:
 19 Jul 2023

Report Id: VOLVO6174 [WUSCAR] 05900922 (Generated: 07/19/2023 13:44:03) Rev: 1

2

0

**||** <1

<1

2351

**1307** 

1022

0 🔲

22

78

ppm

**ADDITIVES** 

Contact/Location: RANDY PRZEKURAT - VOLVO6174

## **CONSTRUCTION EQUIPMENT**



GRAPHS

VOLVO