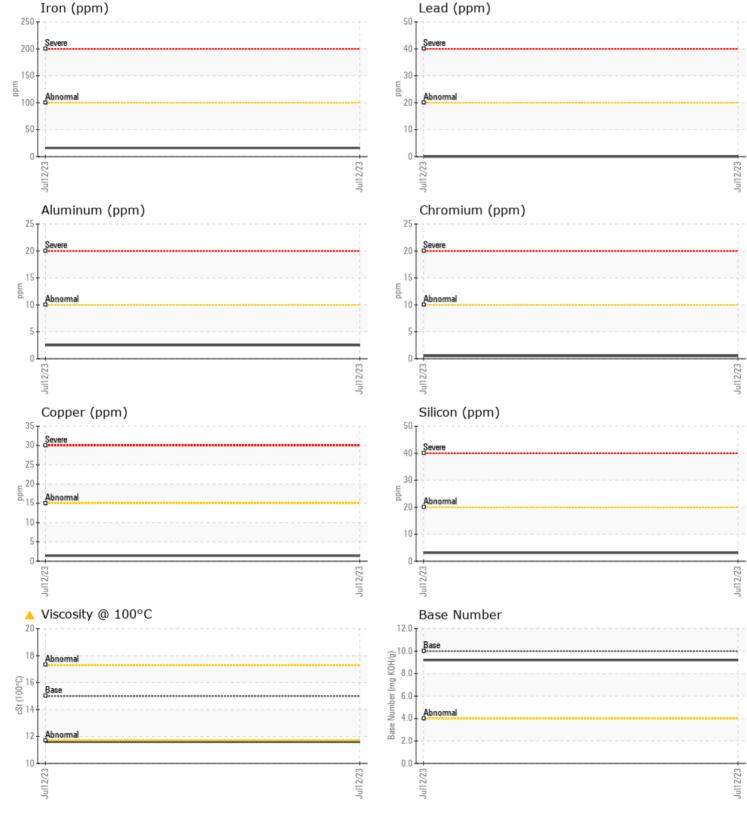

## CONSTRUCTION EQUIPMENT

Sample No: VCP419174

VOLVO

Oil Type: VOLVO ULTRA DIESEL ENGINE OIL 15W40 VDS-3

Job No:

D12523 HALQUIST

| VOLVO            |           |             |   |      | autorite                         |
|------------------|-----------|-------------|---|------|----------------------------------|
|                  | FORMATION |             |   |      | harrow                           |
| Sample Number    |           | VCP419174   |   | <br> |                                  |
| Sample Date      |           | 12 Jul 2023 |   | <br> | ARING EQUIPMENT                  |
| Machine Hours    |           | 13308       |   | <br> | 13001 W SILV                     |
| Oil Hours        |           | 0           |   | <br> | BUTLER, WI                       |
| Oil Changed      |           | Not Changd  |   | <br> | US 53007                         |
| Sample Status    |           | ATTENTION   |   | <br> | Contact: GLEN                    |
|                  |           |             |   |      | gottenbacher                     |
| OIL CONDIT       | ION       |             | _ | _    | T: (262)282-07<br>F: (262)781-50 |
|                  | cSt       | <b>11.6</b> |   | <br> |                                  |
| Base Number (BN) | mg KOH/g  | 9.2         |   | <br> | Diamaria                         |
| Oxidation (PA)   | %         | 63          |   | <br> | Diagnosis                        |
| VOLVO            |           |             |   |      |                                  |
| CONTAMIN/        | ATION     |             | _ |      |                                  |
|                  | %         | 0.2         |   | <br> |                                  |
| Nitration (PA)   | %         | 68          |   | <br> |                                  |
| ( )              | %         | 54          |   | <br> |                                  |
| Glycol           | %         | NEG         |   | <br> |                                  |
| Fuel             | %         | 0.4         |   | <br> |                                  |
| Silicon          | ppm       | 3           |   | <br> |                                  |
| Sodium           | ppm       | 2           |   | <br> |                                  |
| Potassium        | ppm       | <b>□</b> <1 |   | <br> |                                  |
|                  |           |             |   |      |                                  |

WEAR METALS 16 Iron ppm Copper 1 ppm Lead 0 🔲 ppm Tin ■ <1 ppm Aluminum ppm 2 **||** < 1 Chromium ppm Molybdenum 60 🔲 ppm Nickel 0 ppm Titanium <1 ppm Silver 0 ppm Manganese ppm **-** <1 Vanadium ppm <1

vanadium

| ADDITIVES  |     |             |  |  |  |  |  |  |
|------------|-----|-------------|--|--|--|--|--|--|
| Calcium    | ppm | 1334        |  |  |  |  |  |  |
| Magnesium  | ppm | 1009        |  |  |  |  |  |  |
| Zinc       | ppm | <b>1374</b> |  |  |  |  |  |  |
| Phosphorus | ppm | <b>1102</b> |  |  |  |  |  |  |
| Barium     | ppm | 0           |  |  |  |  |  |  |
| Boron      | ppm | 7           |  |  |  |  |  |  |

## **CONSTRUCTION EQUIPMENT**

GRAPHS

VOLVO

Report Id: VOLVO0069 [WUSCAR] 05900924 (Generated: 07/19/2023 13:47:12) Rev: 1

Contact/Location: GLENN OTTENBACHER - VOLVO0069