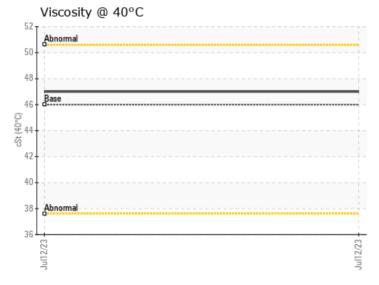

## CONSTRUCTION EQUIPMENT 23629 VOLVO EC380EL 314027 - HYDRAULIC SYSTEM

Sample No: VCP420873

Oil Type: VOLVO SUPER HYDRAULIC OIL 46

**Job No:** 23629

| VOLVO            |            |               |   |  |  |
|------------------|------------|---------------|---|--|--|
| SAMPLE II        | NFORMATION |               |   |  |  |
| Sample Number    | -          | VCP420873     |   |  |  |
| Sample Date      |            | 12 Jul 2023   |   |  |  |
| Machine Hours    |            | 6393          |   |  |  |
| Oil Hours        |            | 4000          |   |  |  |
| Oil Changed      |            | Changed       |   |  |  |
| Sample Status    |            | ABNORMAL      |   |  |  |
|                  |            |               |   |  |  |
| OIL CONDITION    |            |               |   |  |  |
|                  | IIUN       |               | _ |  |  |
| Visc @ 40°C      | cSt        | <b>47.0</b>   |   |  |  |
| Acid Number (AN) | mg KOH/g   | <b>0.56</b>   |   |  |  |
|                  |            |               |   |  |  |
| CONTAMINATION    |            |               |   |  |  |
| _                |            |               | _ |  |  |
| Silicon          | ppm        | <b>6</b>      |   |  |  |
| Sodium           | ppm        | <b>1</b>      |   |  |  |
| Potassium        | ppm        | <b>■</b> 0    |   |  |  |
| VOLVO            |            |               |   |  |  |
| WEAR METALS      |            |               |   |  |  |
| Iron             | ppm        | <b>15</b>     |   |  |  |
| Copper           | ppm        | <b>19</b>     |   |  |  |
| Lead             | ppm        | ■0            |   |  |  |
| Tin              | ppm        | <b>0</b>      |   |  |  |
| Aluminum         | ppm        | <b>2</b>      |   |  |  |
| Chromium         | ppm        | <b>■&lt;1</b> |   |  |  |
| Molybdenum       | ppm        | <b>■</b> <1   |   |  |  |
| Nickel           | ppm        | <b>0</b>      |   |  |  |
| Titanium         | ppm        | <1            |   |  |  |
| Silver           | ppm        | 0             |   |  |  |
| Manganese        | ppm        | <b>■&lt;1</b> |   |  |  |
| Vanadium         | ppm        | <1            |   |  |  |
| variation        | ppiii      | <b>\1</b>     |   |  |  |
| VOLVO            |            |               |   |  |  |
| ADDITIVE:        | 7          |               |   |  |  |
| Calcium          | ppm        | <b>291</b>    |   |  |  |
| Magnesium        | ppm        | <b>2</b>      |   |  |  |
| Zinc             | ppm        | <b>■571</b>   |   |  |  |
| Phosphorus       | ppm        | <b>478</b>    |   |  |  |
| Barium           | ppm        | ■0            |   |  |  |
| Boron            | ppm        | O             |   |  |  |
|                  |            |               |   |  |  |

## Diagnosis

Oil and filter change at the time of sampling has been noted. Resample at the next service interval to monitor. We were unable to perform a particle count due to metal particles present in this sample. Moderate concentration of visible metal present. All component wear rates are normal. There is no indication of any contamination in the oil. The AN level is acceptable for this fluid. The condition of the oil is acceptable for the time in service.