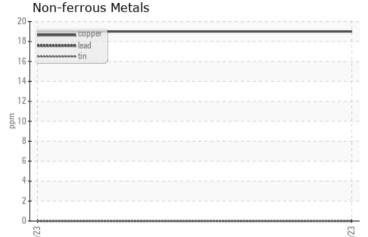

## CONSTRUCTION EQUIPMENT 23629 VOLVO EC380EL 314027 - HYDRAULIC SYSTEM

Sample No: VCP420873

Oil Type: VOLVO SUPER HYDRAULIC OIL 46

**Job No:** 23629

| VOLVO            |            |               |   |  |  |
|------------------|------------|---------------|---|--|--|
| SAMPLE II        | NFORMATION |               |   |  |  |
| Sample Number    | -          | VCP420873     |   |  |  |
| Sample Date      |            | 12 Jul 2023   |   |  |  |
| Machine Hours    |            | 6393          |   |  |  |
| Oil Hours        |            | 4000          |   |  |  |
| Oil Changed      |            | Changed       |   |  |  |
| Sample Status    |            | ABNORMAL      |   |  |  |
|                  |            |               |   |  |  |
| OIL CONDITION    |            |               |   |  |  |
|                  | IIUN       |               | _ |  |  |
| Visc @ 40°C      | cSt        | <b>47.0</b>   |   |  |  |
| Acid Number (AN) | mg KOH/g   | <b>0.56</b>   |   |  |  |
|                  |            |               |   |  |  |
| CONTAMINATION    |            |               |   |  |  |
| _                |            |               | _ |  |  |
| Silicon          | ppm        | <b>6</b>      |   |  |  |
| Sodium           | ppm        | <b>1</b>      |   |  |  |
| Potassium        | ppm        | <b>■</b> 0    |   |  |  |
| VOLVO            |            |               |   |  |  |
| WEAR METALS      |            |               |   |  |  |
| Iron             | ppm        | <b>15</b>     |   |  |  |
| Copper           | ppm        | <b>19</b>     |   |  |  |
| Lead             | ppm        | ■0            |   |  |  |
| Tin              | ppm        | <b>0</b>      |   |  |  |
| Aluminum         | ppm        | <b>2</b>      |   |  |  |
| Chromium         | ppm        | <b>■&lt;1</b> |   |  |  |
| Molybdenum       | ppm        | <b>■</b> <1   |   |  |  |
| Nickel           | ppm        | <b>0</b>      |   |  |  |
| Titanium         | ppm        | <1            |   |  |  |
| Silver           | ppm        | 0             |   |  |  |
| Manganese        | ppm        | <b>■&lt;1</b> |   |  |  |
| Vanadium         | ppm        | <1            |   |  |  |
| variation        | ppiii      | <b>\1</b>     |   |  |  |
| VOLVO            |            |               |   |  |  |
| ADDITIVE:        | 7          |               |   |  |  |
| Calcium          | ppm        | <b>291</b>    |   |  |  |
| Magnesium        | ppm        | <b>2</b>      |   |  |  |
| Zinc             | ppm        | <b>■571</b>   |   |  |  |
| Phosphorus       | ppm        | <b>478</b>    |   |  |  |
| Barium           | ppm        | ■0            |   |  |  |
| Boron            | ppm        | O             |   |  |  |
|                  |            |               |   |  |  |