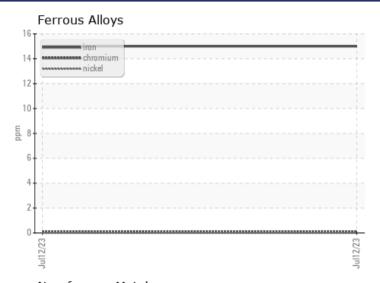

## CONSTRUCTION EQUIPMENT 23629 VOLVO EC380EL 314027 - HYDRAULIC SYSTEM

Sample No: VCP420873

Oil Type: VOLVO SUPER HYDRAULIC OIL 46

**Job No:** 23629

| VOLVO            |            |               |   |  |  |
|------------------|------------|---------------|---|--|--|
| SAMPLE II        | NFORMATION |               |   |  |  |
| Sample Number    | -          | VCP420873     |   |  |  |
| Sample Date      |            | 12 Jul 2023   |   |  |  |
| Machine Hours    |            | 6393          |   |  |  |
| Oil Hours        |            | 4000          |   |  |  |
| Oil Changed      |            | Changed       |   |  |  |
| Sample Status    |            | ABNORMAL      |   |  |  |
|                  |            |               |   |  |  |
| OIL CONDITION    |            |               |   |  |  |
|                  | IIUN       |               | _ |  |  |
| Visc @ 40°C      | cSt        | <b>47.0</b>   |   |  |  |
| Acid Number (AN) | mg KOH/g   | <b>0.56</b>   |   |  |  |
|                  |            |               |   |  |  |
| CONTAMINATION    |            |               |   |  |  |
| _                |            |               | _ |  |  |
| Silicon          | ppm        | <b>6</b>      |   |  |  |
| Sodium           | ppm        | <b>1</b>      |   |  |  |
| Potassium        | ppm        | <b>■</b> 0    |   |  |  |
| VOLVO            |            |               |   |  |  |
| WEAR METALS      |            |               |   |  |  |
| Iron             | ppm        | <b>15</b>     |   |  |  |
| Copper           | ppm        | <b>19</b>     |   |  |  |
| Lead             | ppm        | ■0            |   |  |  |
| Tin              | ppm        | <b>0</b>      |   |  |  |
| Aluminum         | ppm        | <b>2</b>      |   |  |  |
| Chromium         | ppm        | <b>■&lt;1</b> |   |  |  |
| Molybdenum       | ppm        | <b>■</b> <1   |   |  |  |
| Nickel           | ppm        | <b>0</b>      |   |  |  |
| Titanium         | ppm        | <1            |   |  |  |
| Silver           | ppm        | 0             |   |  |  |
| Manganese        | ppm        | <b>■&lt;1</b> |   |  |  |
| Vanadium         | ppm        | <1            |   |  |  |
| variation        | ppiii      | <b>\1</b>     |   |  |  |
| VOLVO            |            |               |   |  |  |
| ADDITIVE:        | 7          |               |   |  |  |
| Calcium          | ppm        | <b>291</b>    |   |  |  |
| Magnesium        | ppm        | <b>2</b>      |   |  |  |
| Zinc             | ppm        | <b>■571</b>   |   |  |  |
| Phosphorus       | ppm        | <b>478</b>    |   |  |  |
| Barium           | ppm        | ■0            |   |  |  |
| Boron            | ppm        | O             |   |  |  |
|                  |            |               |   |  |  |