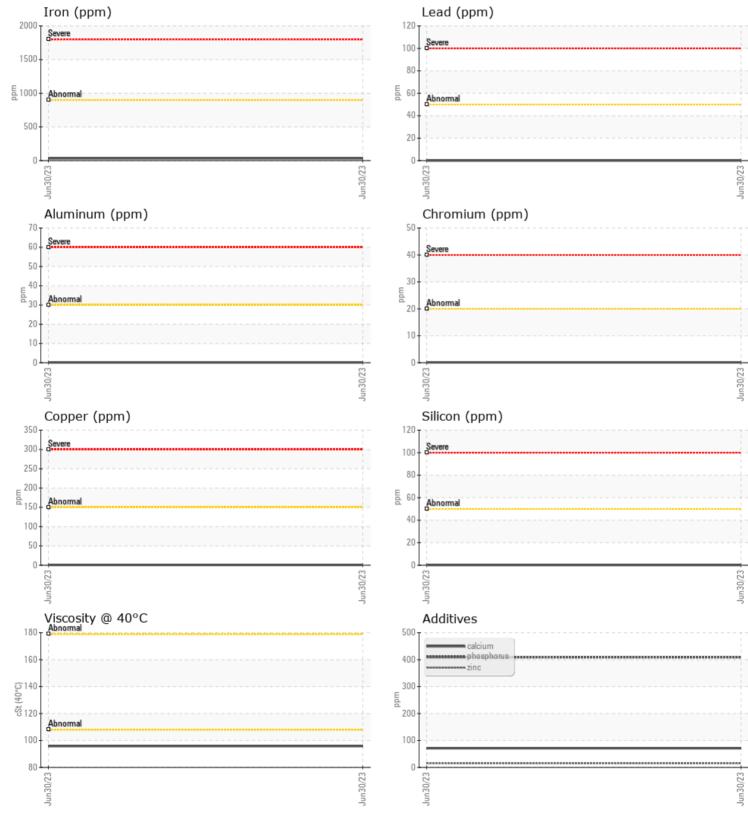

CONSTRUCTION EQUIPMENT RS0034491 VOLVO A45G 352522 - BOGIE/CENTER AXLE

| Sample No: | VCP423669   |
|------------|-------------|
| Oil Type:  | COWIN 80W90 |
| Job No:    | RSO034491   |

VOLVO

| VOLVO         |               |             |      |          |
|---------------|---------------|-------------|------|----------|
|               | E INFORMATION |             |      | <u>_</u> |
| Sample Number |               | VCP423669   | <br> |          |
| Sample Date   |               | 30 Jun 2023 | <br> |          |
| Machine Hours |               | 6069        | <br> |          |
| Oil Hours     |               | 0           | <br> |          |
| Oil Changed   |               | Changed     | <br> |          |
| Sample Status |               | NORMAL      | <br> |          |
|               |               |             |      |          |
| OIL CON       | IDITION       |             |      |          |
| Visc @ 40°C   | cSt           | 95.8        | <br> |          |
| CONTAI        | MINATION      |             |      |          |
| Silicon       | ppm           | <b></b> <1  | <br> |          |
| Sodium        | ppm           |             | <br> |          |
| Potassium     | ppm           |             | <br> |          |
|               | 1.1.          |             |      |          |
| WEAR N        | METALS        |             |      |          |
| Iron          | ppm           | 33          | <br> |          |
| Copper        | ppm           | <b>■</b> <1 | <br> |          |
| Lead          | ppm           | 0           | <br> |          |
| Tin           | ppm           | 0           | <br> |          |
| Aluminum      | ppm           | <b></b> <1  | <br> |          |
| Chromium      | ppm           |             | <br> |          |
| Molybdenum    | ppm           | <1          | <br> |          |
| Nickel        | ppm           | 0           | <br> |          |
| Titanium      | ppm           | 0           | <br> |          |
| Silver        | ppm           | 0           | <br> |          |
| Manganese     | ppm           | 1           | <br> |          |
| Vanadium      | ppm           | 0           | <br> |          |
|               |               |             |      |          |
| ADDITIV       | VES           |             |      |          |
| Calcium       | ppm           | 71          | <br> |          |
| Magnesium     | ppm           | 2           | <br> |          |
| Zinc          | ppm           | 15          | <br> |          |
| Phosphorus    | ppm           | 409         | <br> |          |
| Barium        | ppm           | 0           | <br> |          |
|               |               |             |      |          |

## Diagnosis

The oil change at the time of sampling has been noted. Resample at the next service interval to monitor.All component wear rates are normal. There is no indication of any contamination in the oil. The condition of the oil is acceptable for the time in service.