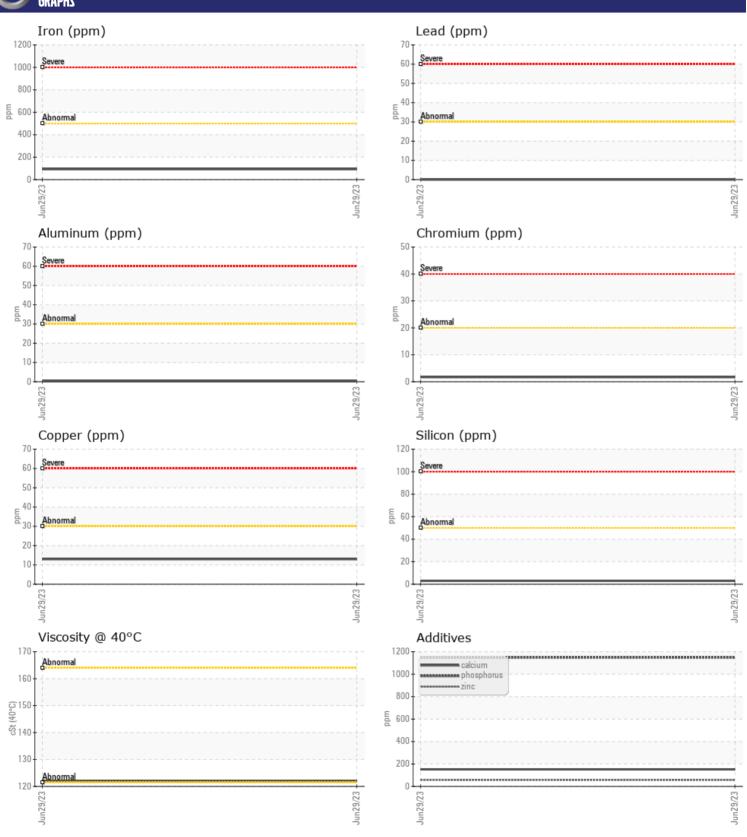

# CONSTRUCTION EQUIPMENT RS0034482 VOLVO A30G 752147 - DROP BOX

Sample No: VCP423672
Oil Type: COWIN 80W90
Job No: RSO034482

| VOLVO         |              |               |      |  |
|---------------|--------------|---------------|------|--|
| SAMPLI        | E INFORMATIO | N             |      |  |
| Sample Number |              | VCP423672     | <br> |  |
| Sample Date   |              | 29 Jun 2023   | <br> |  |
| Machine Hours |              | 2662          | <br> |  |
| Oil Hours     |              | 0             | <br> |  |
| Oil Changed   |              | Changed       | <br> |  |
| Sample Status |              | NORMAL        | <br> |  |
|               |              |               |      |  |
| OIL CON       | IDITION      |               |      |  |
| Visc @ 40°C   | cSt          | <b>122</b>    | <br> |  |
|               |              |               |      |  |
| CUNTA         | MINATION     |               |      |  |
|               |              |               | <br> |  |
| Silicon       | ppm          | 3             | <br> |  |
| Sodium        | ppm          | <b>0</b>      | <br> |  |
| Potassium     | ppm          | <b>■2</b>     | <br> |  |
| VOLVO         |              |               |      |  |
| WEAR I        | METALS       |               |      |  |
| Iron          | ppm          | ■93           | <br> |  |
| Copper        | ppm          | <b>1</b> 3    | <br> |  |
| Lead          | ppm          | <b>0</b>      | <br> |  |
| Tin           | ppm          | <b>0</b>      | <br> |  |
| Aluminum      | ppm          | <b>-&lt;1</b> | <br> |  |
| Chromium      | ppm          | <b>2</b>      | <br> |  |
| Molybdenum    | ppm          | 3             | <br> |  |
| Nickel        | ppm          | <b>-&lt;1</b> | <br> |  |
| Titanium      | ppm          | 0             | <br> |  |
| Silver        | ppm          | 0             | <br> |  |
| Manganese     | ppm          | 5             | <br> |  |
| Vanadium      | ppm          | 0             | <br> |  |
|               |              |               |      |  |
| ADDITI        | VES          |               |      |  |
| Calcium       | ppm          | 152           | <br> |  |
| Magnesium     | ppm          | 0             | <br> |  |
| Zinc          | ppm          | 57            | <br> |  |
| Phosphorus    | ppm          | 1149          | <br> |  |
| Barium        | ppm          | 0             | <br> |  |
| Boron         | ppm          | 182           | <br> |  |
| DOTOTT        | ppiii        | 102           |      |  |

### Diagnosis

Resample at the next service interval to monitor. All component wear rates are normal. There is no indication of any contamination in the oil. The condition of the oil is acceptable for the time in service.