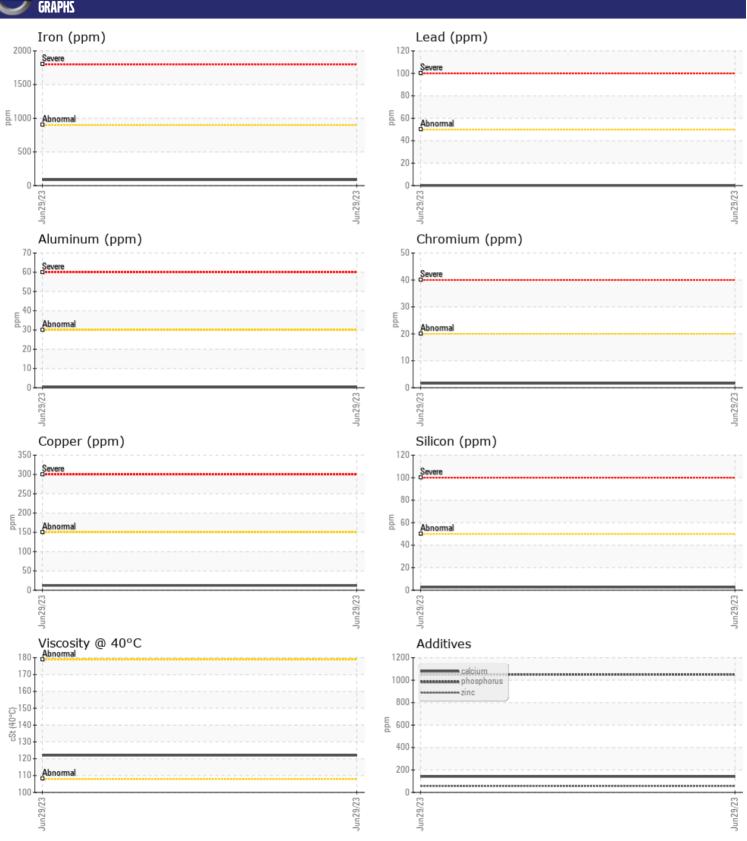

# CONSTRUCTION EQUIPMENT RS0034486 VOLVO A30G 752147 - FRONT AXLE

Sample No: VCP423675

Oil Type: COWIN 80W90

Job No: RSO034486

| VOLVO         | INFORMATION |               |      |          |
|---------------|-------------|---------------|------|----------|
|               | INFURMATION |               |      | <u>.</u> |
| Sample Number |             | VCP423675     | <br> |          |
| Sample Date   |             | 29 Jun 2023   | <br> |          |
| Machine Hours |             | 2662          | <br> |          |
| Oil Hours     |             | 0             | <br> |          |
| Oil Changed   |             | Changed       | <br> |          |
| Sample Status |             | NORMAL        | <br> |          |
|               |             |               |      |          |
| OIL CON       | DITION      |               |      |          |
| Visc @ 40°C   | cSt         | <b>122</b>    | <br> |          |
|               |             |               |      |          |
| VOLVO         | AINATION .  |               |      |          |
| _             | MINATION    |               |      |          |
| Silicon       | ppm         | <b>■</b> 3    | <br> |          |
| Sodium        | ppm         | ■0            | <br> |          |
| Potassium     | ppm         | <b>1</b>      | <br> |          |
|               |             |               |      |          |
| WEAR N        | METALS      |               |      |          |
| Iron          | ppm         | ■85           | <br> |          |
| Copper        | ppm         | <b>12</b>     | <br> |          |
| Lead          | ppm         | <b>0</b>      | <br> |          |
| Tin           | ppm         | <b>0</b>      | <br> |          |
| Aluminum      | ppm         | <b>■</b> <1   | <br> |          |
| Chromium      | ppm         | 2             | <br> |          |
| Molybdenum    | ppm         | 2             | <br> |          |
| Nickel        | ppm         | <b>■&lt;1</b> | <br> |          |
| Titanium      | ppm         | 0             | <br> |          |
| Silver        | ppm         | <1            | <br> |          |
| Manganese     | ppm         | 4             | <br> |          |
| Vanadium      | ppm         | 0             | <br> |          |
|               |             |               |      |          |
| VOLVO         | IFC         |               |      |          |
| ADDITIV       | NE?         |               |      |          |
| Calcium       | ppm         | 141           | <br> |          |
| Magnesium     | ppm         | <1            | <br> |          |
| Zinc          | ppm         | 56            | <br> |          |
| Phosphorus    | ppm         | 1051          | <br> |          |
| Barium        | ppm         | 0             | <br> |          |
| Boron         | ppm         | 168           | <br> |          |
|               |             |               |      |          |

### Diagnosis

Resample at the next service interval to monitor. All component wear rates are normal. There is no indication of any contamination in the oil. The condition of the oil is acceptable for the time in service.