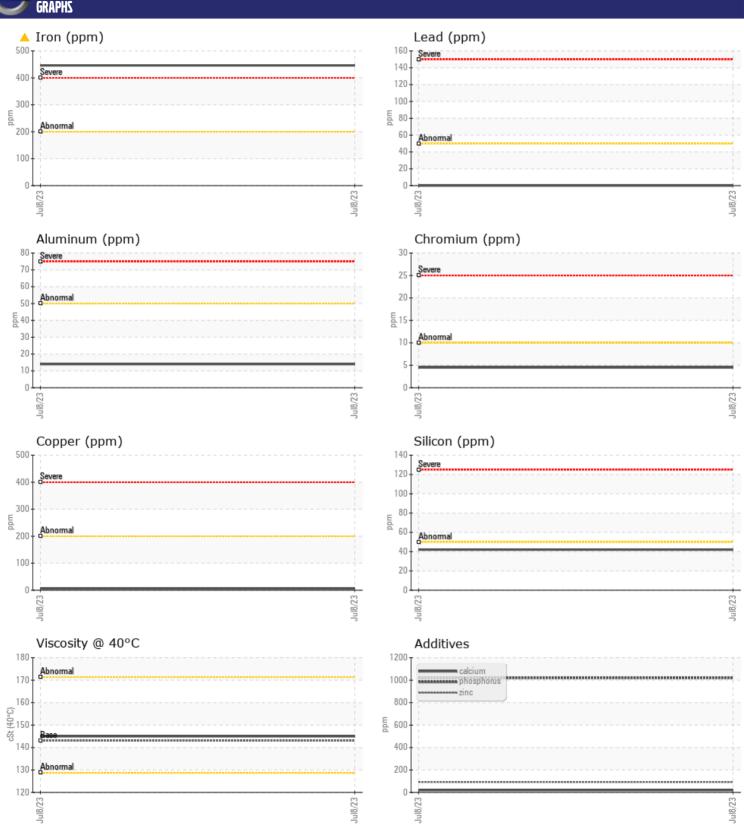

Sample No: VCP406326

Oil Type: GEAR OIL SAE 80W90

Job No: SW1021030 RANGO

| SAMPLE        | INFORMATIO | N           |      |  |
|---------------|------------|-------------|------|--|
| Sample Number |            | VCP406326   | <br> |  |
| Sample Date   |            | 08 Jul 2023 | <br> |  |
| Machine Hours |            | 6412        | <br> |  |
| Oil Hours     |            | 0           | <br> |  |
| Oil Changed   |            | Changed     | <br> |  |
| Sample Status |            | ABNORMAL    | <br> |  |
|               |            | ADINORIVIAL | <br> |  |
| VOLVO         |            |             |      |  |
| OIL CON       | DITION     |             |      |  |
| Visc @ 40°C   | cSt        | <b>145</b>  | <br> |  |
|               |            |             |      |  |
| CONTAL        | MINATION   |             |      |  |
| _             | AINA I IUN | ,           |      |  |
| Silicon       | ppm        | <b>42</b>   | <br> |  |
| Sodium        | ppm        | <b>■</b> 2  | <br> |  |
| Potassium     | ppm        | ■1          | <br> |  |
| VOLVO         |            |             |      |  |
| WEAR N        | METALS     |             |      |  |
| Iron          | ppm        | <u> </u>    | <br> |  |
| Copper        | ppm        | <b>6</b>    | <br> |  |
| Lead          | ppm        | ■0          | <br> |  |
| Tin           | ppm        | <b>■</b> 0  | <br> |  |
| Aluminum      | ppm        | ■14         | <br> |  |
| Chromium      | ppm        | <b>■</b> 4  | <br> |  |
| Molybdenum    | ppm        | <b></b>     | <br> |  |
| Nickel        | ppm        | 1           | <br> |  |
| Titanium      | ppm        | <1          | <br> |  |
| Silver        | ppm        | 0           | <br> |  |
| Manganese     | ppm        | ■4          | <br> |  |
| Vanadium      | ppm        | 0           | <br> |  |
|               |            |             | <br> |  |
| ADDITIV       | /ES        |             |      |  |
| Calcium       | ppm        | ■20         | <br> |  |
| Magnesium     | ppm        | <b>51</b>   | <br> |  |
| Zinc          | ppm        | <b>92</b>   | <br> |  |
| Phosphorus    | ppm        | <b>1020</b> | <br> |  |
| Barium        | ppm        | <b>0</b>    | <br> |  |
| Boron         | ppm        | <b>29</b>   | <br> |  |
|               |            | _           |      |  |

## Diagnosis

The oil change at the time of sampling has been noted. No corrective action is recommended at this time. We recommend an early resample to monitor this condition. Gear wear is indicated. All other component wear rates are normal. There is no indication of any contamination in the oil. The condition of the oil is acceptable for the time in service.