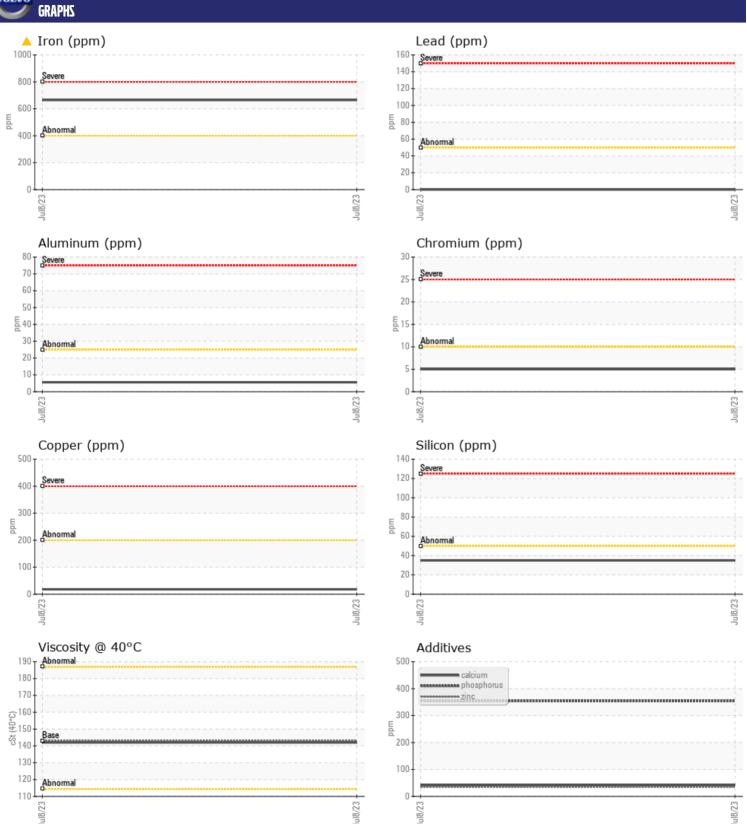

Sample No: VCP406327

Oil Type: GEAR OIL SAE 80W90

Job No: SW1021030 RANGO

| SAMPLE        | INFORMATION |               |   |      |
|---------------|-------------|---------------|---|------|
| Sample Number |             | VCP406327     |   | <br> |
| Sample Date   |             | 08 Jul 2023   |   | <br> |
| Machine Hours |             | 6412          |   | <br> |
| Oil Hours     |             | 0             |   | <br> |
| Oil Changed   |             | Changed       |   | <br> |
| Sample Status |             | ABNORMAL      |   | <br> |
| Sample Status |             | 7151101111712 |   |      |
| VOLVO         |             |               |   |      |
| OIL CON       | DITION      |               |   |      |
| Visc @ 40°C   | cSt         | <b>142</b>    |   | <br> |
|               |             |               |   |      |
| LUNTAN        | IINATION    |               |   |      |
| _             |             |               | _ |      |
| Silicon       | ppm         | ■35           |   | <br> |
| Sodium        | ppm         | <b>0</b>      |   | <br> |
| Potassium     | ppm         | <b>2</b>      |   | <br> |
| VOLVO         |             |               |   |      |
| WEAR M        | IETALS      |               |   |      |
| Iron          | ppm         | <b>△</b> 665  |   | <br> |
| Copper        | ppm         | <b>■18</b>    |   | <br> |
| Lead          | ppm         | <b>0</b>      |   | <br> |
| Tin           | ppm         | <b>■</b> 0    |   | <br> |
| Aluminum      | ppm         | <b>6</b>      |   | <br> |
| Chromium      | ppm         | ■5            |   | <br> |
| Molybdenum    | ppm         | <b>■&lt;1</b> |   | <br> |
| Nickel        | ppm         | <b>■</b> 0    |   | <br> |
| Titanium      | ppm         | <1            |   | <br> |
| Silver        | ppm         | 0             |   | <br> |
| Manganese     | ppm         | <b>6</b>      |   | <br> |
| Vanadium      | ppm         | 0             |   | <br> |
|               |             |               |   |      |
| ADDITIV       | ES          |               |   |      |
| Calcium       | ppm         | <b>41</b>     |   | <br> |
| Magnesium     | ppm         | <b>3</b>      |   | <br> |
| Zinc          | ppm         | ■35           |   | <br> |
| Phosphorus    | ppm         | ■354          |   | <br> |
| Barium        | ppm         | ■0            |   | <br> |
| Boron         | ppm         | 0             |   | <br> |
| 201011        | PPIII       |               |   |      |

## Diagnosis

The oil change at the time of sampling has been noted. No corrective action is recommended at this time. We recommend an early resample to monitor this condition. Gear wear is indicated. All other component wear rates are normal. There is no indication of any contamination in the oil. The condition of the oil is acceptable for the time in service.