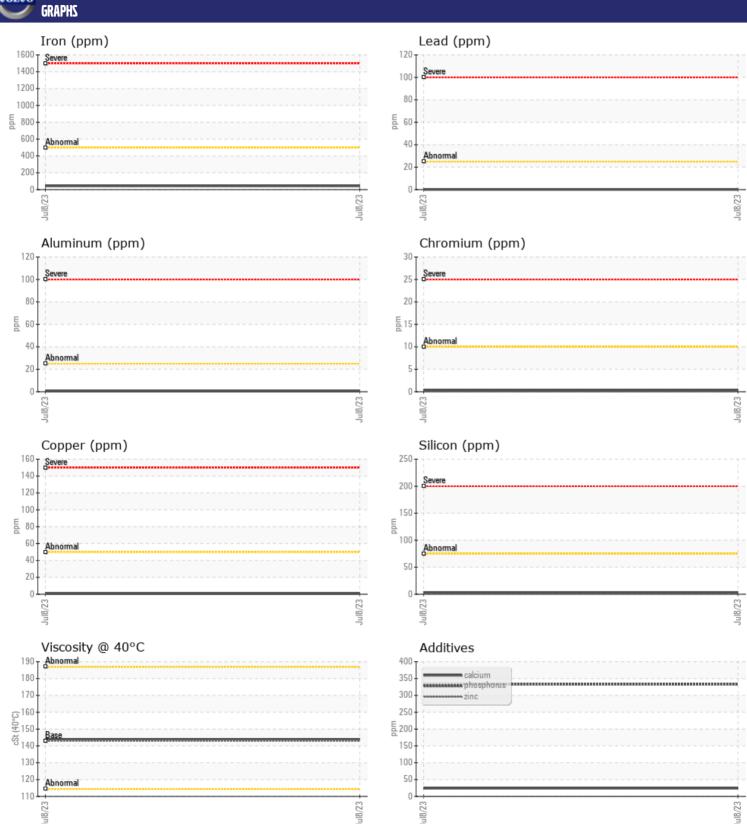

Sample No: VCP406426

**Oil Type:** GEAR OIL SAE 80W90 **Job No:** SW1021030 RANGO

| SAMPLE        | INFORMATION |               |      |  |
|---------------|-------------|---------------|------|--|
| Sample Number |             | VCP406426     | <br> |  |
| Sample Date   |             | 08 Jul 2023   | <br> |  |
| Machine Hours |             | 6412          | <br> |  |
| Oil Hours     |             | 0             | <br> |  |
| Oil Changed   |             | Changed       | <br> |  |
| Sample Status |             | NORMAL        | <br> |  |
|               |             |               |      |  |
| OIL CON       | DITION      |               |      |  |
| Visc @ 40°C   | cSt         | <b>144</b>    | <br> |  |
| VISC @ 40 C   | CSt         |               |      |  |
| VOLVO         |             |               |      |  |
| LONIAN        | MINATION    |               |      |  |
| Silicon       | ppm         | <b>■</b> 3    | <br> |  |
| Sodium        | ppm         | ■0            | <br> |  |
| Potassium     | ppm         | <b>■&lt;1</b> | <br> |  |
|               |             |               |      |  |
| WEAR N        | IETALS      |               |      |  |
| Iron          | ppm         | <b>43</b>     | <br> |  |
| Copper        | ppm         | <b>■&lt;1</b> | <br> |  |
| Lead          | ppm         | ■0            | <br> |  |
| Tin           | ppm         | ■0            | <br> |  |
| Aluminum      | ppm         | <b>■&lt;1</b> | <br> |  |
| Chromium      | ppm         | <b>■&lt;1</b> | <br> |  |
| Molybdenum    | ppm         | <b>■</b> <1   | <br> |  |
| Nickel        | ppm         | ■0            | <br> |  |
| Titanium      | ppm         | 0             | <br> |  |
| Silver        | ppm         | 0             | <br> |  |
| Manganese     | ppm         | <b></b>       | <br> |  |
| Vanadium      | ppm         | 0             | <br> |  |
| VOLVO         |             |               |      |  |
| ADDITIV       | /ES         |               |      |  |
| Calcium       | ppm         | <b>24</b>     | <br> |  |
| Magnesium     | ppm         | <b>-&lt;1</b> | <br> |  |
| Zinc          | ppm         | <b>0</b>      | <br> |  |
| Phosphorus    | ppm         | ■333          | <br> |  |
| Barium        | ppm         | <b>0</b>      | <br> |  |
| Boron         | ppm         | ■0            | <br> |  |